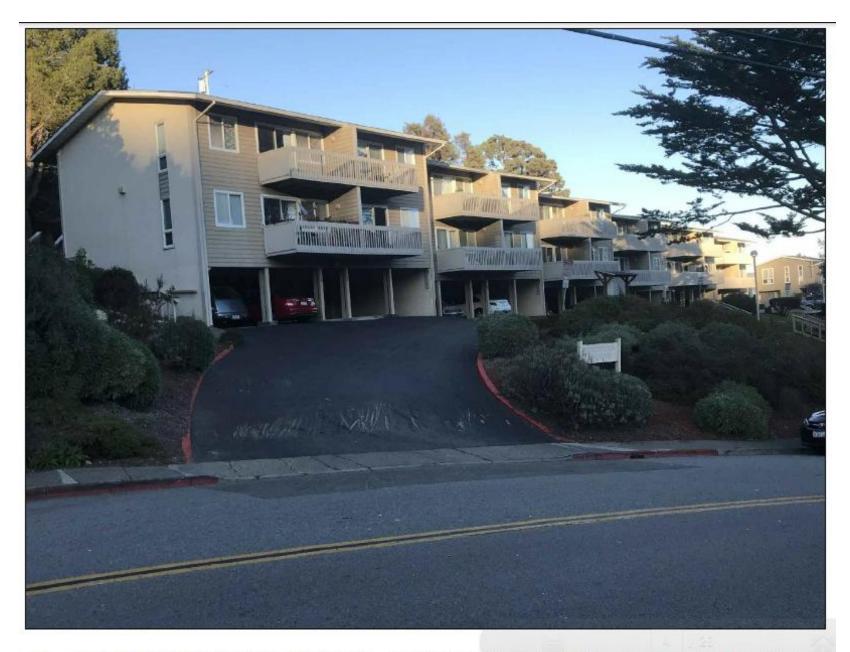

1. AERIAL VIEW OF NEIGHBORHOOD.



#### 2. AERIAL VIEW OF PROPERTY SITE.



## 3. HOUSES ON NORTH SIDE OF



# 4. HOUSES ON SOUTH SIDE OF



### 5. PONDEROSA ESTATES: HOUSING



# 6. HOUSING SOUTHWEST OF



### 7. PARK FACILITY ACROSS DRAKE



# 8. PROJECT SITE LOOKING



# 9. PROJECT SITE LOOKING EAST.



10. PROJECT SITE LOOKING WEST.



#### 11. BUILDING LOCATED AT THE



SITE DIAGRAM



Enlarged from 825 Drake Avenue, Multifamily Housing, Page 6, Plate G6, Base Project Summary. Sections A-A and B-B are deceptive. In A-A the levels on the left imply that Village Oduduwa housing is taller than the proposed apartment building. Apartment 1st floor is below the parking lot.



Enlarged from 825 Drake Avenue, Multifamily Housing, Page 810, Plate A1.2, Proposed Site Plan: Driveways, Parking Lot and relationship to Village Oduduwa and Public Stairs / Pathway on east side of both properties that will lose up to 80% of irs shade tr