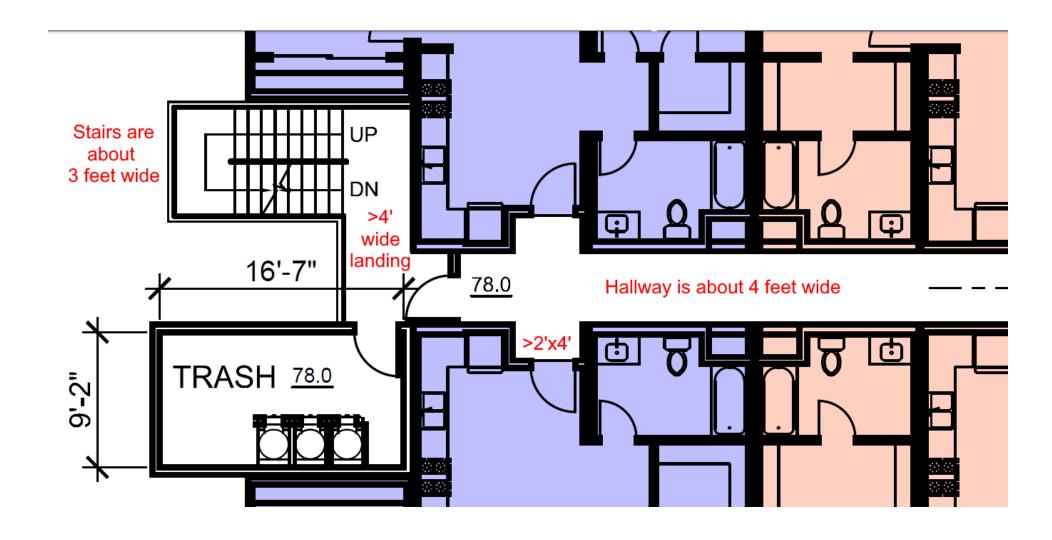

Enlarged and taken from 825 Drake Avenue, Multifamily Housing, Page 11, Plate A2.2, Proposed Floor Plans, 2<sup>nd</sup> Floor

Enlargement of Second Floor West Entry/Exit to get the 9'-2" measurement to make estimates for width of hallways, stairways, etc.