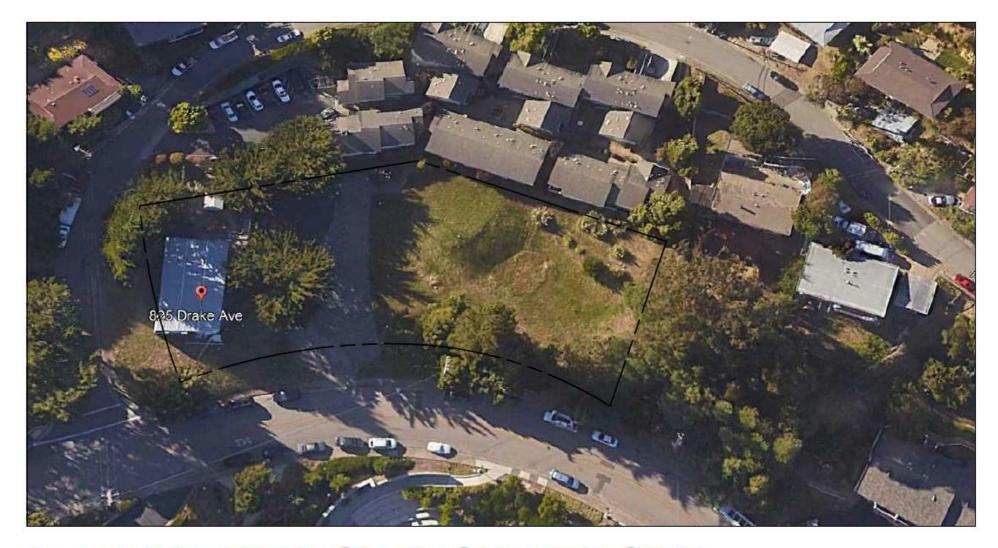

1. AERIAL VIEW OF NEIGHBORHOOD.



#### 2. AERIAL VIEW OF PROPERTY SITE.



## 3. HOUSES ON NORTH SIDE OF



# 4. HOUSES ON SOUTH SIDE OF



### 5. PONDEROSA ESTATES: HOUSING



# 6. HOUSING SOUTHWEST OF



### 7. PARK FACILITY ACROSS DRAKE



# 8. PROJECT SITE LOOKING



# 9. PROJECT SITE LOOKING EAST.



10. PROJECT SITE LOOKING WEST.



#### 11. BUILDING LOCATED AT THE



SITE DIAGRAM



Enlarged from 825 Drake Avenue, Multifamily Housing, Page 6, Plate G6, Base Project Summary. Sections A-A and B-B are deceptive. In A-A the levels on the left imply that Village Oduduwa housing is taller than the proposed apartment building. Apartment 1st floor is below the parking lot.



Enlarged from 825 Drake Avenue, Multifamily Housing, Page 810, Plate A1.2, Proposed Site Plan: Driveways, Parking Lot and relationship to Village Od