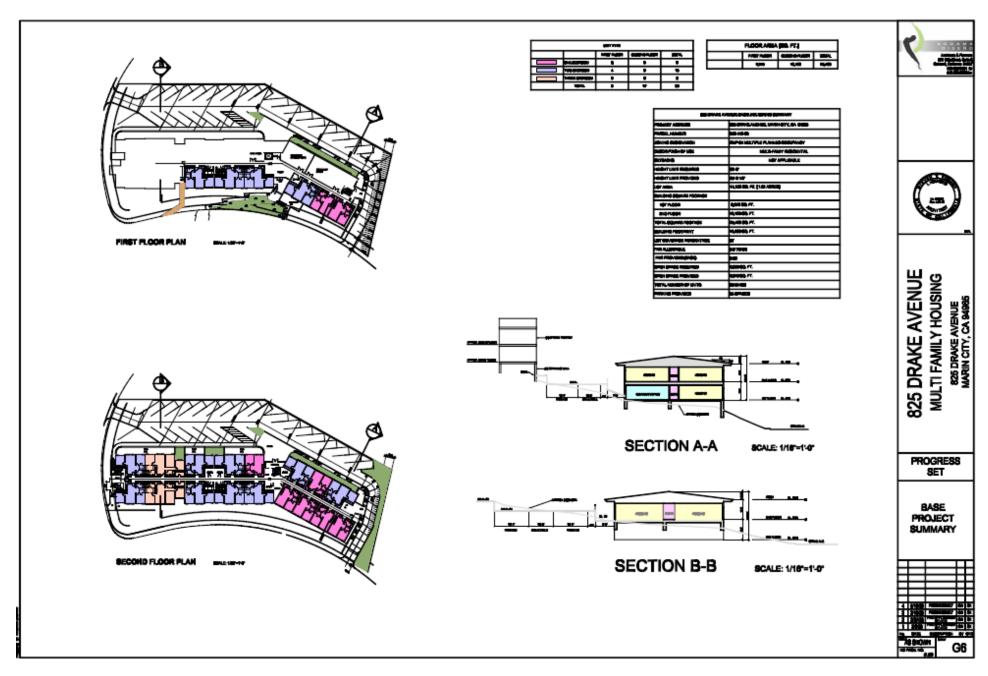

#### 11. BUILDING LOCATED AT THE

SITE DIAGRAM

Enlarged from 825 Drake Avenue, Multifamily Housing, Page 6, Plate G6, Base Project Summary. Sections A-A and B-B are deceptive. In A-A the levels on the left imply that Village Oduduwa housing is taller than the proposed apartment building. Apartment 1st floor is below the parking lot.