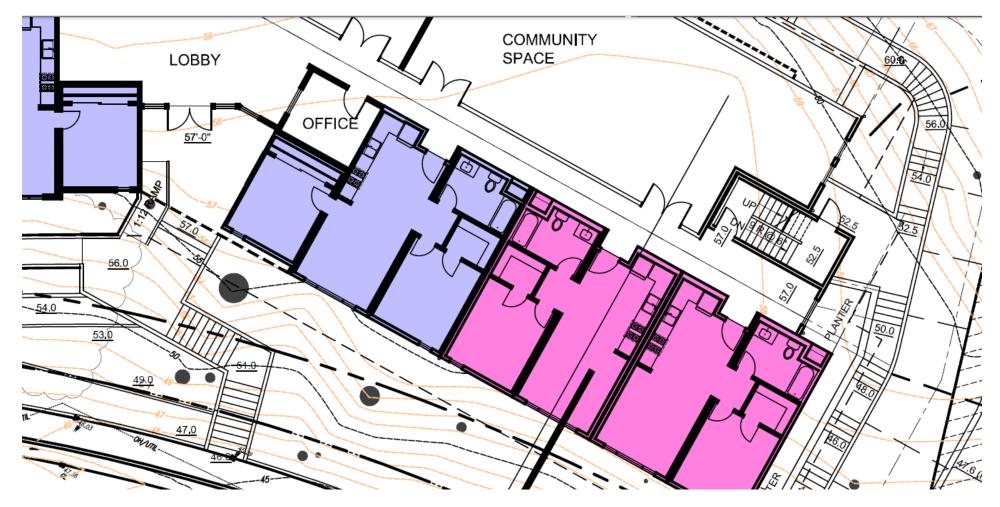

First floor enlargement to show both entrances/exits. The Lobby entrance/exit is the only one that is ADA.

Enlarged and taken from 825 Drake Avenue, Multifamily Housing, Page 10, Plate A2.2, Proposed Floor Plans, 2<sup>nd</sup> Floor Second Floor Plan Note stairs from hallway to Lobby/North entrance/exit and also only stairs at West and East entrances/exits