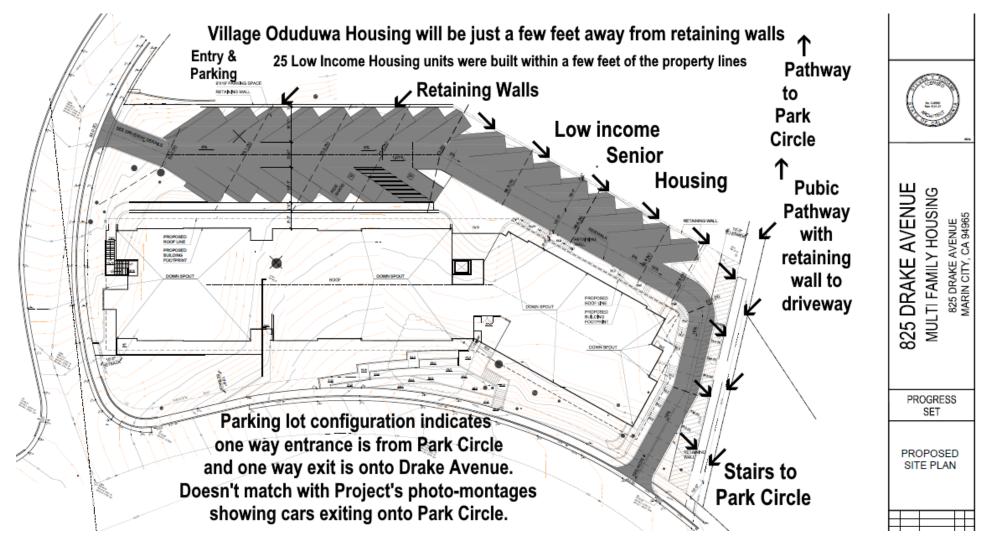

Enlarged from 825 Drake Avenue, Multifamily Housing, Page 810, Plate A1.2, Proposed Site Plan: Driveways, Parking Lot and relationship to Village Oduduwa and Public Stairs / Pathway on east side of both properties that will lose up to 80% of irs shade trees