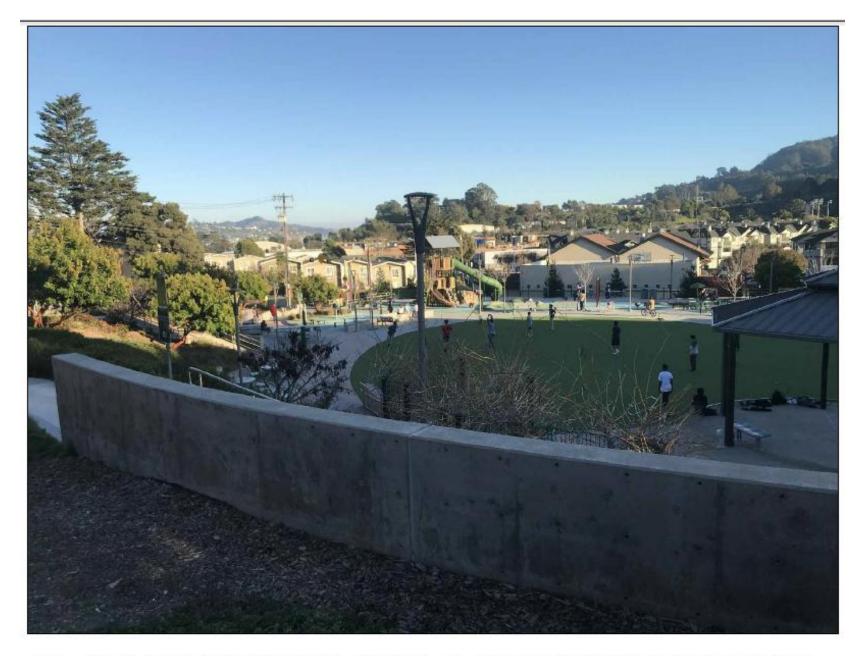

1. AERIAL VIEW OF NEIGHBORHOOD.



#### 2. AERIAL VIEW OF PROPERTY SITE.



## 3. HOUSES ON NORTH SIDE OF



# 4. HOUSES ON SOUTH SIDE OF



### 5. PONDEROSA ESTATES: HOUSING



# 6. HOUSING SOUTHWEST OF



### 7. PARK FACILITY ACROSS DRAKE



# 8. PROJECT SITE LOOKING



# 9. PROJECT SITE LOOKING EAST.



10. PROJECT SITE LOOKING WEST.



#### 11. BUILDING LOCATED AT THE



SITE DIAGRAM



Enlarged from 825 Drake Avenue, Multifamily Housing, Page 6, Plate G6, Base Project Summary. Sections A-A and B-B are deceptive. In A-A the levels on the left imply that Village Oduduwa housing is taller than the proposed apartment building. Apartment 1st floor is below the parking lot.



Enlarged from 825 Drake Avenue, Multifamily Housing, Page 810, Plate A1.2, Proposed Site Plan: Driveways, Parking Lot and relationship to Village Oduduwa and Public Stairs / Pathway on east side of both properties that will lose up to 80% of irs shade trees



Enlarged from 825 Drake Avenue, Multifamily Housing, Page 1