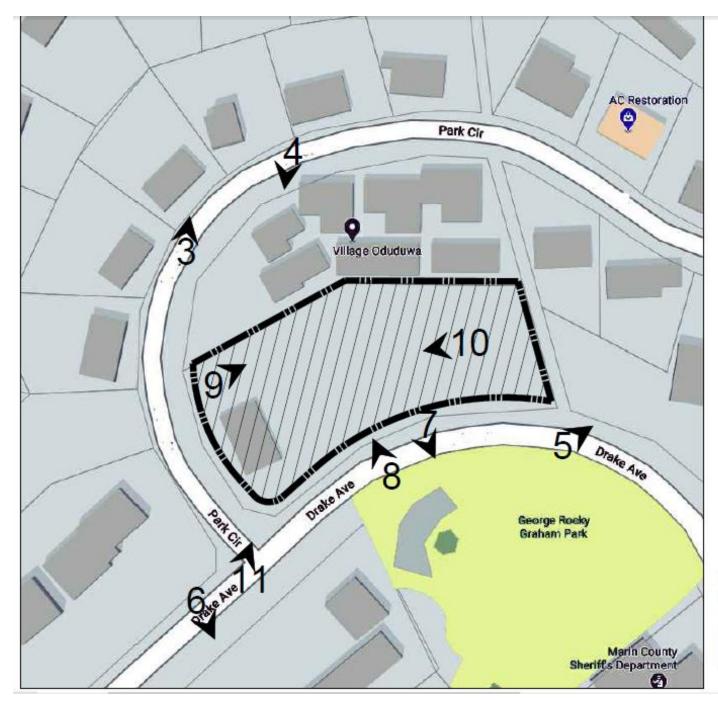

#### 11. BUILDING LOCATED AT THE

SITE DIAGRAM

Enlarged from 825 Drake Avenue, Multifamily Housing, Page 6, Plate G6, Base Project Summary. Sections A-A and B-B are deceptive. In A-A the levels on the left imply that Village Oduduwa housing is taller than the proposed apartment building. Apartment 1st floor is below the parking lot.