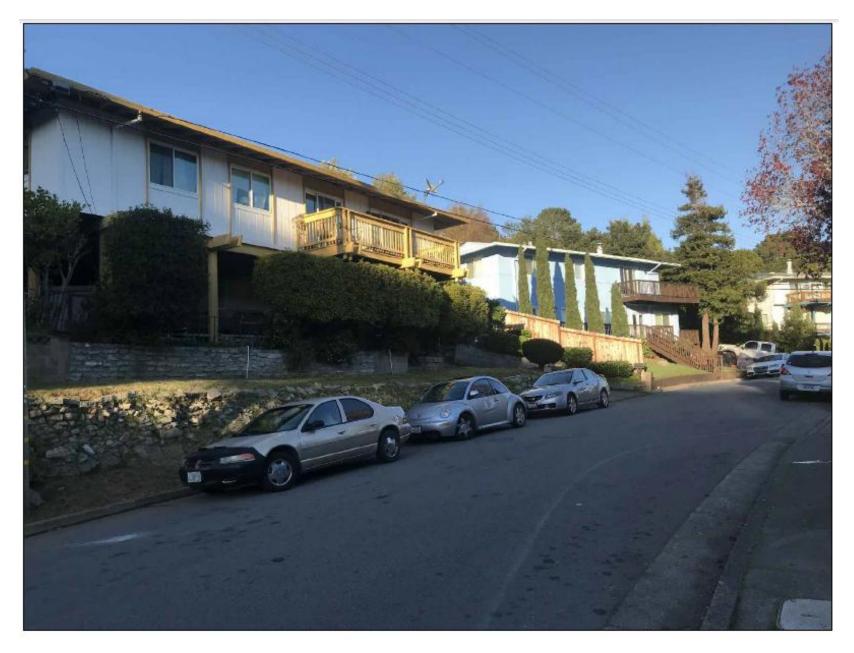

1. AERIAL VIEW OF NEIGHBORHOOD.



#### 2. AERIAL VIEW OF PROPERTY SITE.



## 3. HOUSES ON NORTH SIDE OF



# 4. HOUSES ON SOUTH SIDE OF



### 5. PONDEROSA ESTATES: HOUSING



# 6. HOUSING SOUTHWEST OF



### 7. PARK FACILITY ACROSS DRAKE



# 8. PROJECT SITE LOOKING



# 9. PROJECT SITE LOOKING EAST.



10. PROJECT SITE LOOKING WEST.



#### 11. BUILDING LOCATED AT THE



SITE DIAGRAM



Enlarged from 825 Drake Avenue, Multifamily Housing, Page 6, Plate G6, Base Project Summary. Sections A-A and B-B are deceptive. In A-A the levels on the left imply that Village Oduduwa housing is taller than the proposed apartment building. Apartment 1st floor is below the parking lot.



Enlarged from 825 Drake Avenue, Multifamily Housing, Page 810, Plate A1.2, Proposed Site Plan: Driveways, Parking Lot and relationship to Village Oduduwa and Public Stairs / Pathway on east