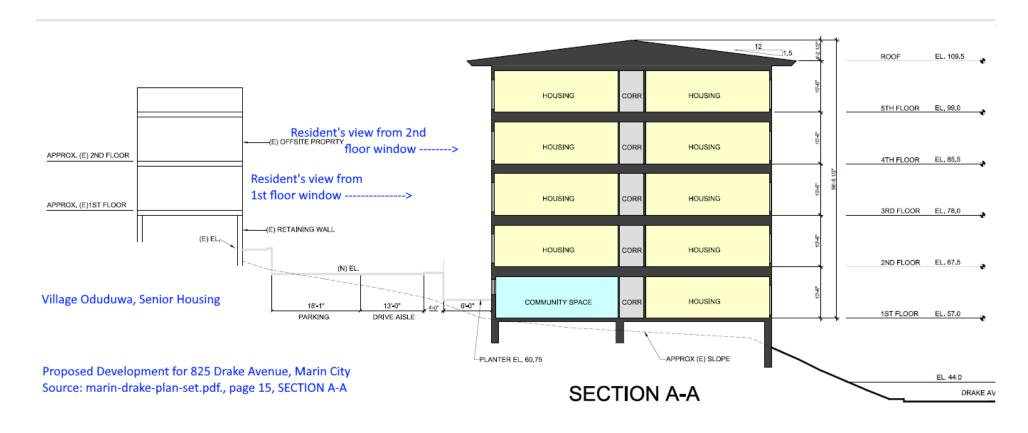

#### 11. BUILDING LOCATED AT THE

SITE DIAGRAM

Enlarged from 825 Drake Avenue, Multifamily Housing, Page 6, Plate G6, Base Project Summary. Sections A-A and B-B are deceptive. In A-A the levels on the left imply that Village Oduduwa housing is taller than the proposed apartment building. Apartment 1st floor is below the parking lot.