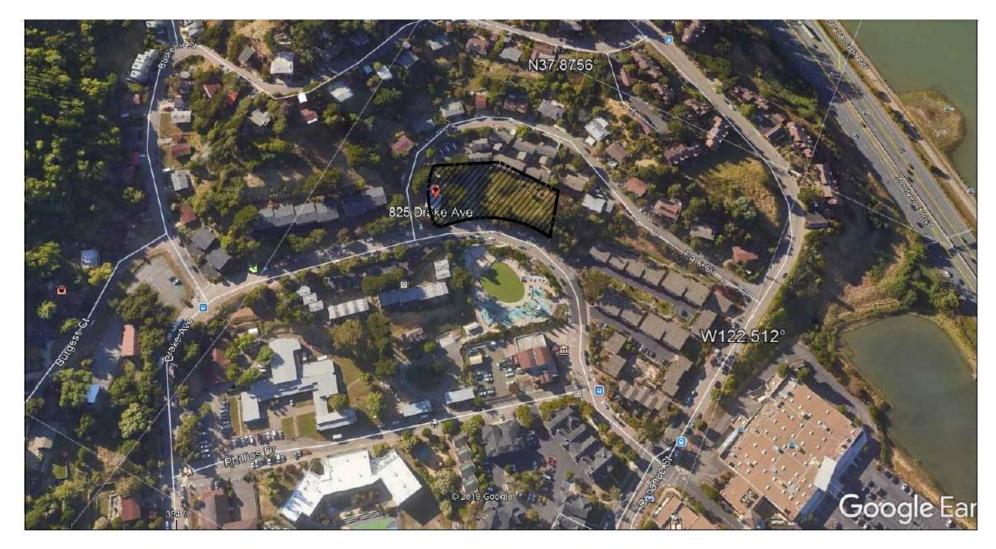

1. AERIAL VIEW OF NEIGHBORHOOD.



#### 2. AERIAL VIEW OF PROPERTY SITE.



## 3. HOUSES ON NORTH SIDE OF



# 4. HOUSES ON SOUTH SIDE OF



### 5. PONDEROSA ESTATES: HOUSING



# 6. HOUSING SOUTHWEST OF



### 7. PARK FACILITY ACROSS DRAKE



# 8. PROJECT SITE LOOKING



# 9. PROJECT SITE LOOKING EAST.



10. PROJECT SITE LOOKING WEST.



#### 11. BUILDING LOCATED AT THE



SITE DIAGRAM



Enlarged from 825 Drake Avenue, Multifamily Housing, Page 6, Plate G6, Base Project Summary. Sections A-A and B-B are deceptive. In A-A the levels on the left imply that Village Oduduwa housing is taller than the proposed apartment building. Apartment 1st floor is below the parking lot.



Enlarged from 825 Drake Avenue, Multifamily Housing, Page 810, Plate A1.2, Proposed Site Plan: Driveways, Parking