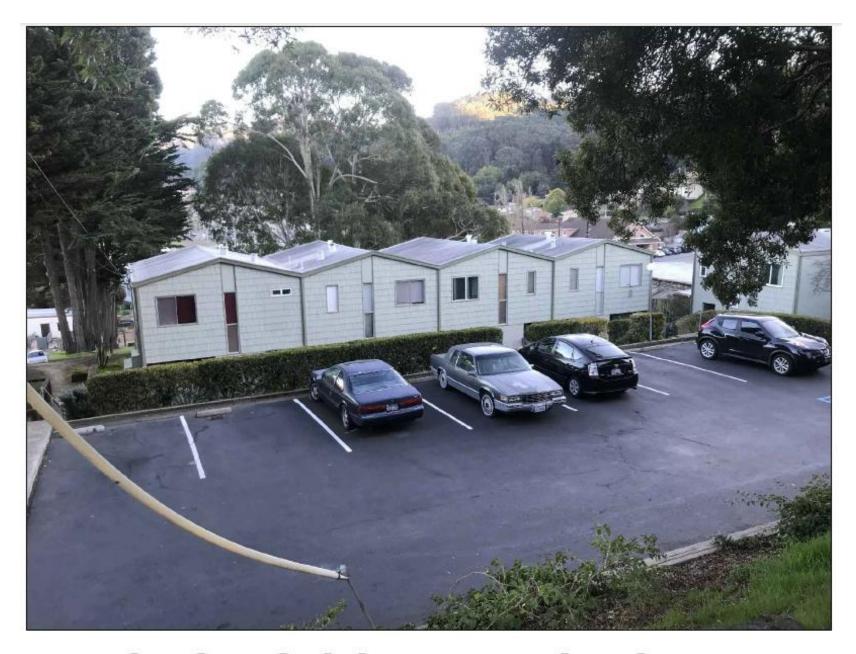

1. AERIAL VIEW OF NEIGHBORHOOD.



#### 2. AERIAL VIEW OF PROPERTY SITE.



## 3. HOUSES ON NORTH SIDE OF



# 4. HOUSES ON SOUTH SIDE OF



### 5. PONDEROSA ESTATES: HOUSING



# 6. HOUSING SOUTHWEST OF



### 7. PARK FACILITY ACROSS DRAKE



# 8. PROJECT SITE LOOKING



# 9. PROJECT SITE LOOKING EAST.



10. PROJECT SITE LOOKING WEST.



#### 11. BUILDING LOCATED AT THE



SITE DIAGRAM



Enlarged from 825 Drake Avenue, Multifamily Housing, Page 6, Plate G6, Base Project Summary. Sections A-A and B-B are deceptive. In A-A the levels on the left imply that Village Oduduwa housing is taller than the proposed apartment building. Apartment 1st floor is below the parking lot.



Enlarged from 825 Drake Avenue, Multifamily Housing, Page 810, Plate A1.2, Proposed Site Plan: Driveways, Parking Lot and relationship to Village Oduduwa and Public Stairs / Pathway on east side of both properties that will lose up to 80% of irs shade trees



Enlarged from 825 Drake Avenue