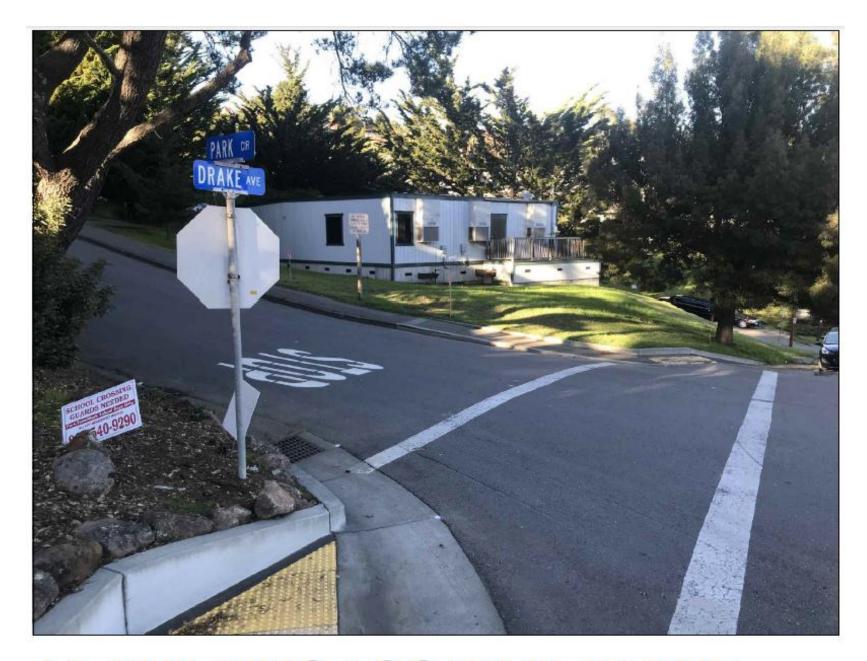

1. AERIAL VIEW OF NEIGHBORHOOD.



#### 2. AERIAL VIEW OF PROPERTY SITE.



## 3. HOUSES ON NORTH SIDE OF



# 4. HOUSES ON SOUTH SIDE OF



### 5. PONDEROSA ESTATES: HOUSING



# 6. HOUSING SOUTHWEST OF



### 7. PARK FACILITY ACROSS DRAKE



# 8. PROJECT SITE LOOKING



# 9. PROJECT SITE LOOKING EAST.



10. PROJECT SITE LOOKING WEST.



#### 11. BUILDING LOCATED AT THE



SITE DIAGRAM



Enlarged from 825 Drake Avenue, Multifamily Housing, Page 6, Plate G6, Base Project Summary. Sections A-A and B-B are deceptive. In A-A the levels on the left imply that Village Oduduwa housing is taller than the proposed apartment building. Apartment 1st floor is below the parking lot.



Enlarged from 825 Drake Avenue, Multifamily Housing, Page 810, Plate A1.2, Proposed Site Plan: Driveways, Parking Lot and relationship to Village Oduduwa and Public Stairs / Pathway on east side of both properties that will lose up to 80% of irs shade trees



Enlarged from 825 Drake Avenue, Multifamily Housing, Page 10, Plate A21, Proposed Floor Plans, 1st Floor



Enlarged from 825 Drake Avenue, Multifamily Housing, Page 10, Plate A2.1, Proposed Flo