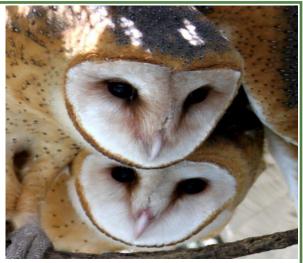

### **OWLS**

Learn about the owls of Tampa Bay and the Rescue, Rehabilitation, and Release of owls that are sick, injured, or orphaned.

Speaker: Nancy Murrah

Founder and President of The Raptor Center of

Tampa Bay

Photo by Nancy Murrah

Nancy Murrah spent many years as the Director of Learning for the one of the

largest insurance companies in America. She is currently a Federally and State Permitted Wildlife Rehabilitator.