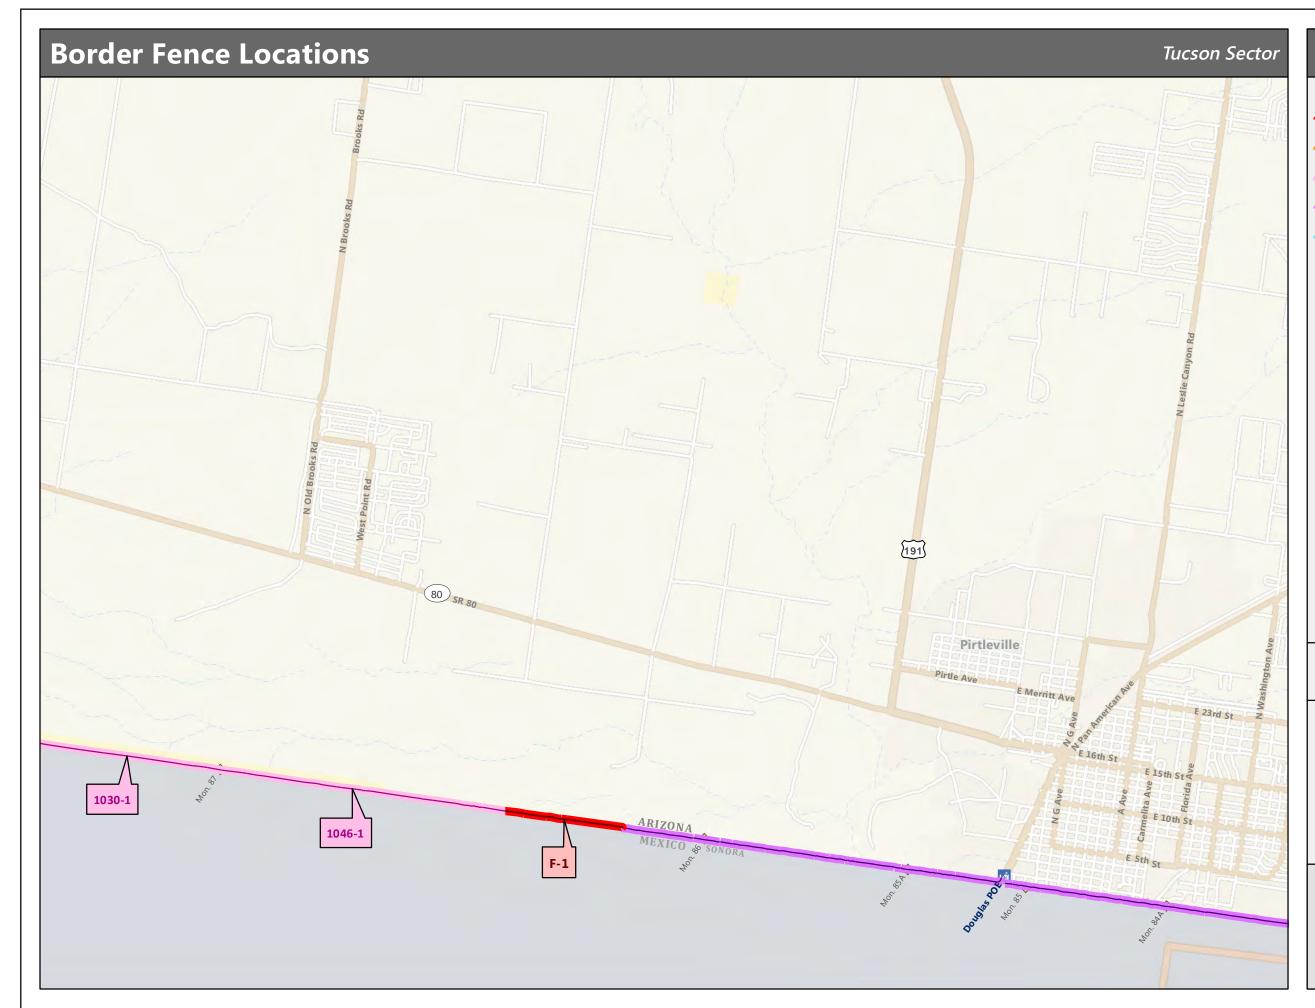

### **Completed Fence**

- PF225 Constructed Fence
- VF300 Constructed Fence
- V PF70 Fence
- Vegacy Pedestrian Fence
- Segacy Vehicle Fence

\*If sheet measures less than 11x17" it is a reduced print. Reduce scale accordingly.

TUCSON

October 23, 2013 Michael Baker Jr., Inc.

WARNING: This document is FOR OFFICIAL USE ONLY (FOUO).

without prior approval of an authorized DHS official.

It contains information that may be exempt from public release under the Freedom of Information Act (5 U.S.C. 552). It is to be controlled, stored, handled, transmitted, distributed, and disposed of in accordance with DHS policy relating to FOUO information and is not be released to the public or other personnel who do not have a valid "need-to-know"

ARIZONA

44 45 46 47

MEXICO

1 in = 0.79 mi

43

AREA ENLARGED

41

1:50,000