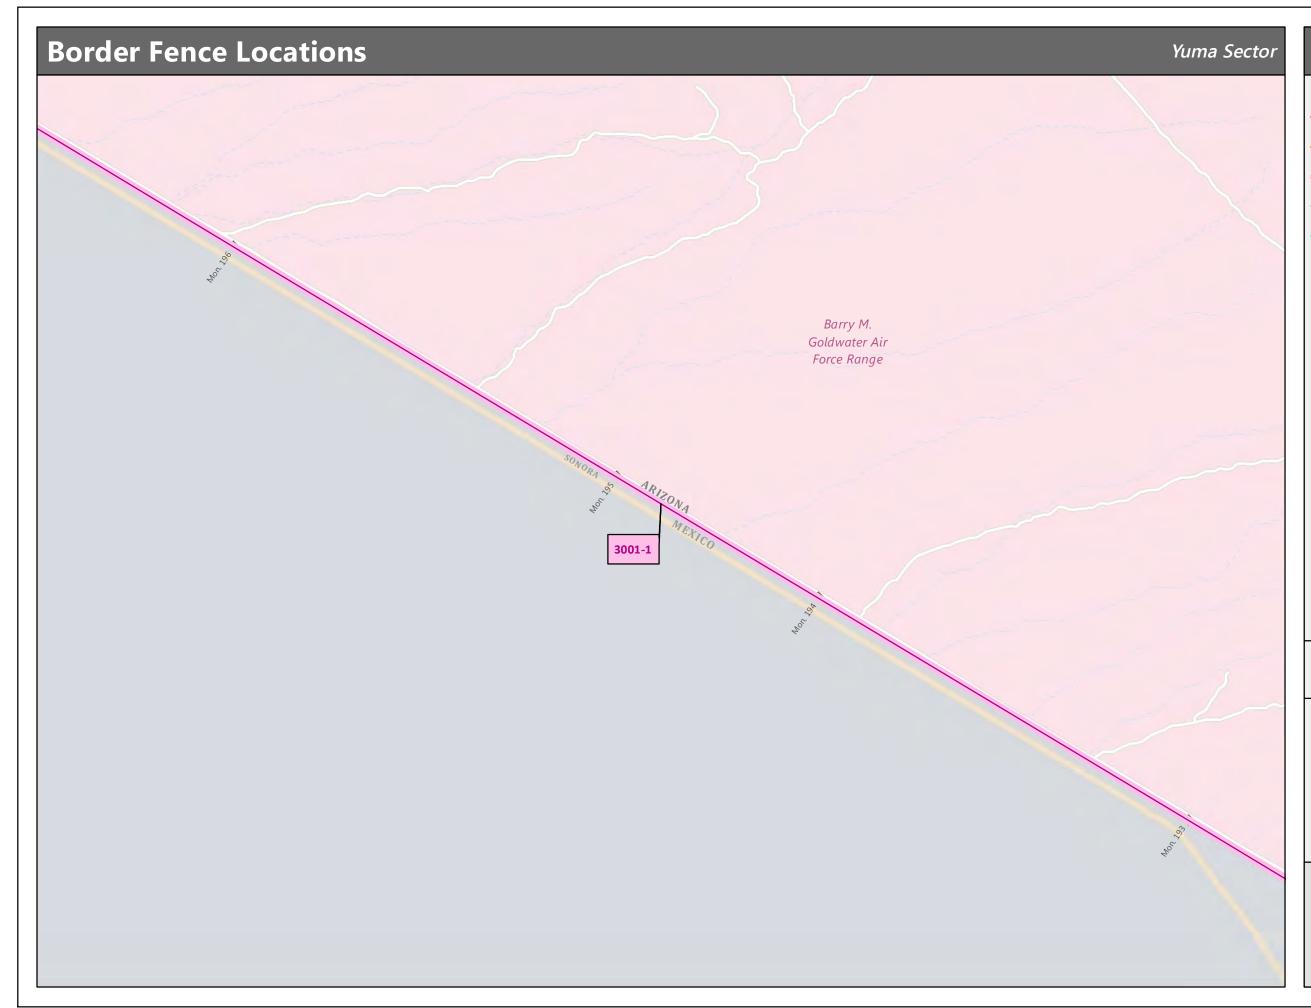

## Page 7 of 82

### **Completed Fence**

- PF225 Constructed Fence
- VF300 Constructed Fence
- PF70 Fence
- ∼ Legacy Pedestrian Fence
- Legacy Vehicle Fence

\*If sheet measures less than 11x17" it is a reduced print. Reduce scale accordingly.

1 in = 0.79 mi

1:50,000

October 23, 2013 Michael Baker Jr., Inc. WARNING: This document is FOR OFFICIAL USE ONLY (FOUO).

1:50,000

YUMA

16 17