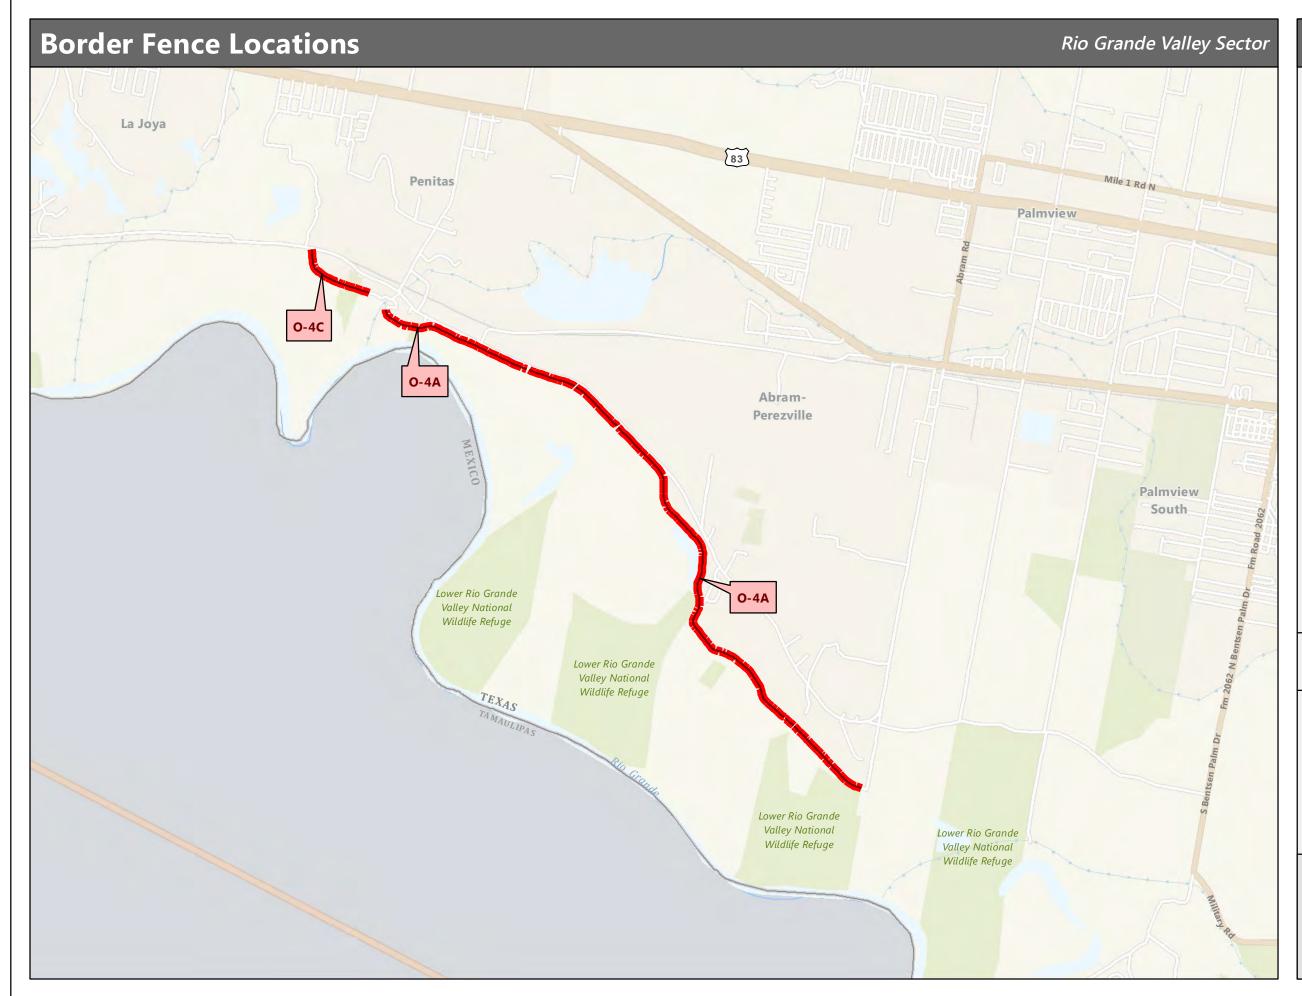

ted Fence**

- PF225 Constructed Fence
- VF300 Constructed Fence
- $\sim$ PF70 Fence
- Vegacy Pedestrian Fence
- Legacy Vehicle Fence  $\sim$





the Freedom of Information Act (5 U.S.C. 552). It is to be controlled, stored, handled, transmitted, distributed, and disposed of in accordance with DHS policy relating to FOUO information and is not be released to the public or other personnel who do not have a valid "need-to-know" without prior approval of an authorized DHS official.



### Map Request 186

## Page 71 of 82

### **Completed Fence**

- PF225 Constructed Fence
- VF300 Constructed Fence
- V PF70 Fence
- Legacy Pedestrian Fence
- Segacy Vehicle Fence

\*If sheet measures less than 11x17" it is a reduced print. Reduce scale accordingly.

1 in = 0.5 mi





Michael Baker Jr., Inc.



## Page 72 of 82

### **Completed Fence**

- PF225 Constructed Fence
- VF300 Constructed Fence
- V PF70 Fence
- Legacy Pedestrian Fence
- Segacy Vehicle Fence

\*If sheet measures less than 11x17" it is a reduced print. Reduce scale accordingly.

1 in = 0.5 mi





### October 23, 2013 Michael Baker Jr., Inc.



Map Request 186









## Page 77 of 82

### **Completed Fence**

- PF225 Constructed Fence
- VF300 Constructed Fence
- VF70 Fence
- Vegacy Pedestrian Fence
- Segacy Vehicle Fence



1 in = 0.5 mi





### October 23, 2013 Michael Baker Jr., Inc.





## Page 79 of 82

### **Completed Fence**

- PF225 Constructed Fence
  - VF300 Constructed Fence
- VF70 Fence
- Legacy Pedestrian Fence
- Segacy Vehicle Fence

\*If sheet measures less than 11x17" it is a reduced print. Reduce sca