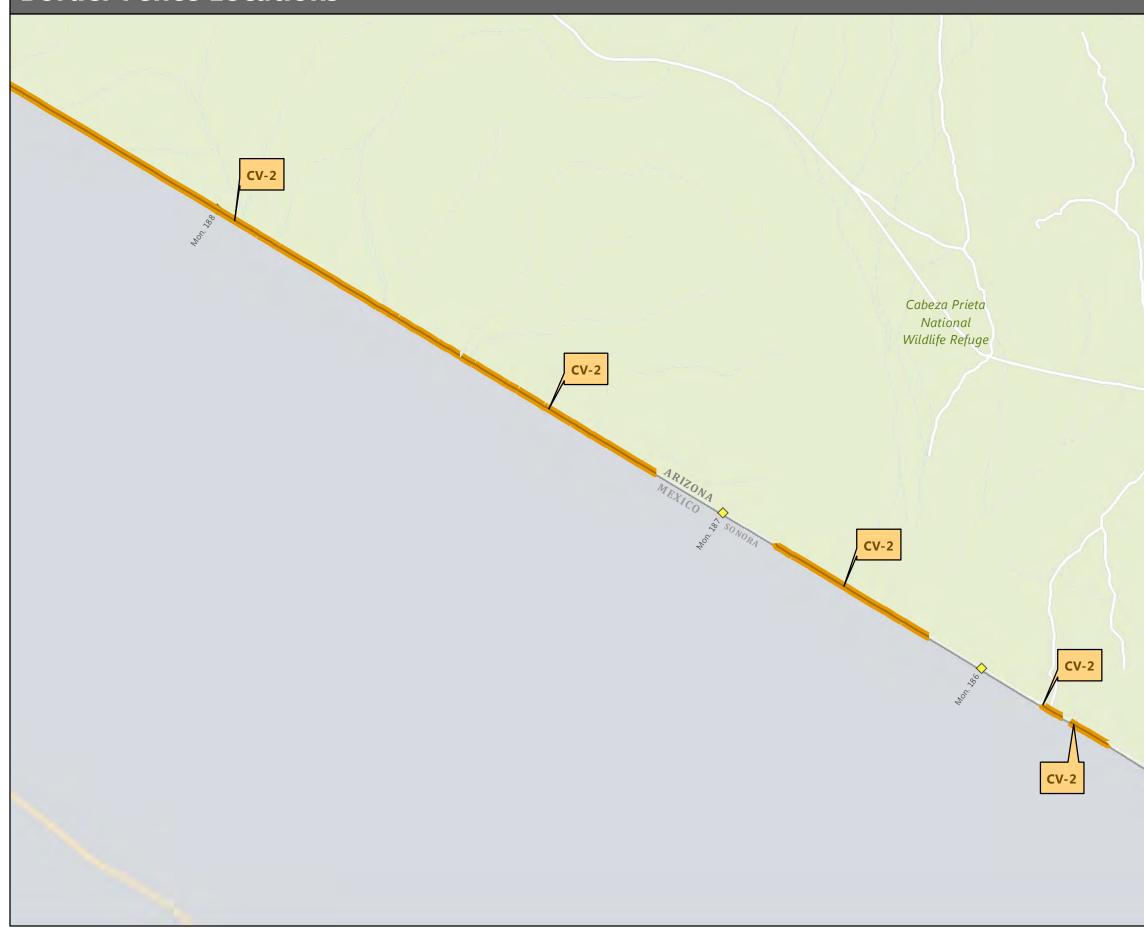

## Page 22 of 82

### **Completed Fence**

- PF225 Constructed Fence
- VF300 Constructed Fence
- V PF70 Fence
- Vegacy Pedestrian Fence
- Segacy Vehicle Fence

1 in = 0.79 mi

1:50,000

### October 23, 2013 Michael Baker Jr., Inc.