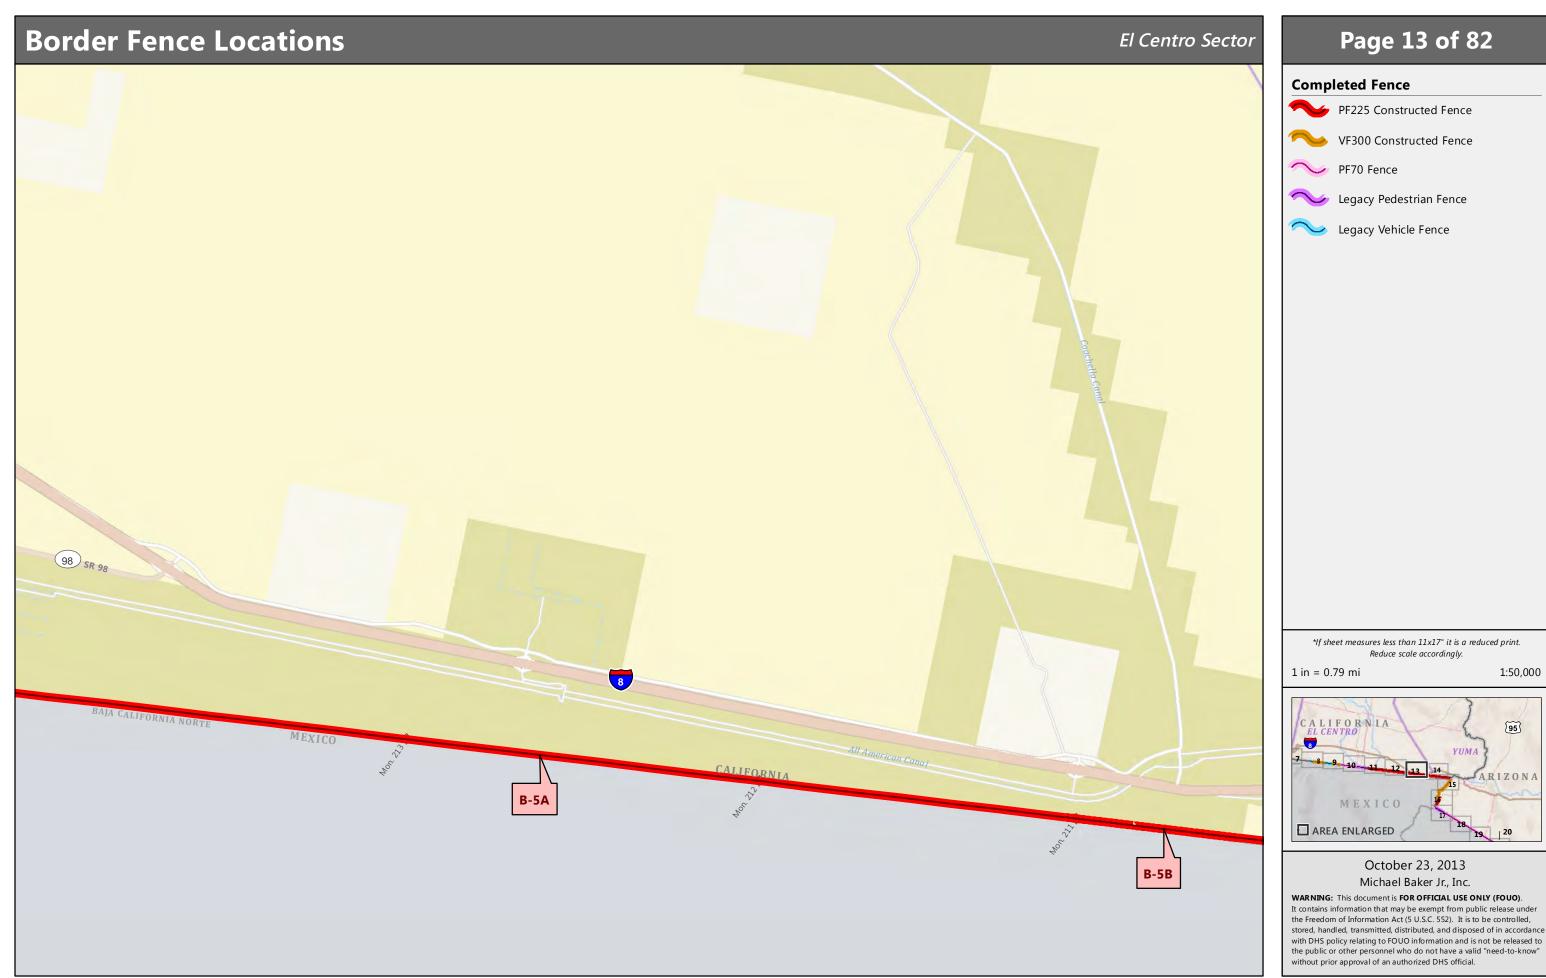

## Page 12 of 82

### **Completed Fence**

- PF225 Constructed Fence
- VF300 Constructed Fence
- VF70 Fence
- ∼ Legacy Pedestrian Fence
- Legacy Vehicle Fence

1 in = 0.79 mi

1:50,000

the Freedom of Information Act (5 U.S.C. 552). It is to be controlled, stored, handled, transmitted, distributed, and disposed of in accordance with DHS policy relating to FOUO information and is not be released to the public or other personnel who do not have a valid "need-to-know" without prior approval of an authorized DHS official.