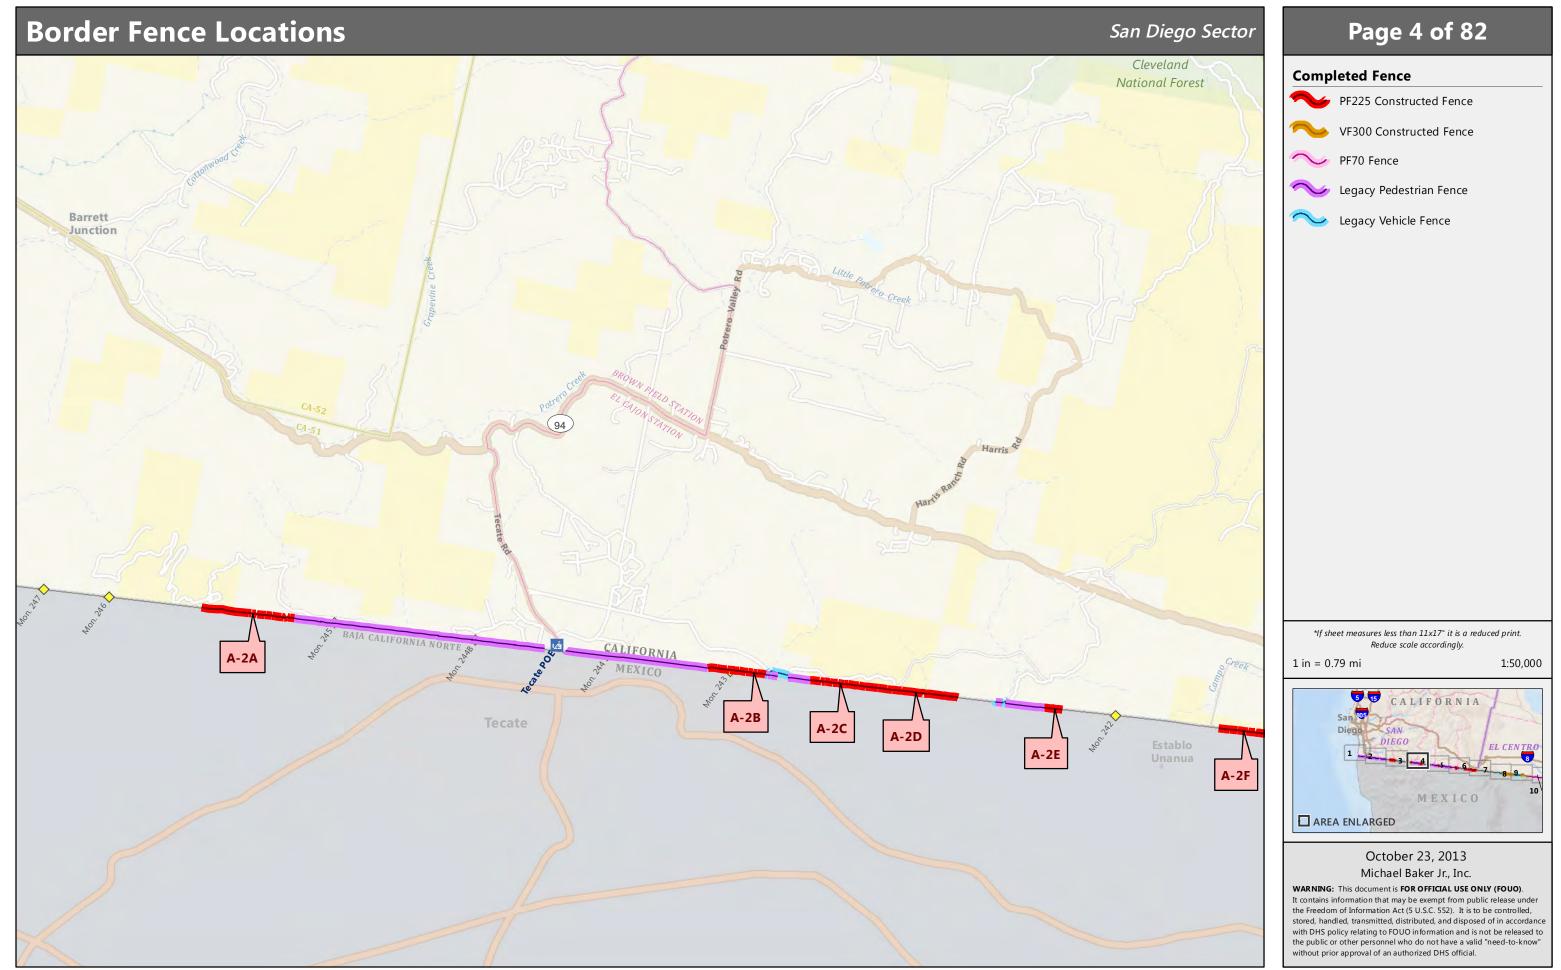

## Page 2 of 82

### **Completed Fence**

- PF225 Constructed Fence
- VF300 Constructed Fence
- PF70 Fence
- Legacy Pedestrian Fence
- Legacy Vehicle Fence

\*If sheet measures less than 11x17" it is a reduced print. Reduce scale accordingly.

1 in = 0.79 mi

1:50,000

Michael Baker Jr., Inc.