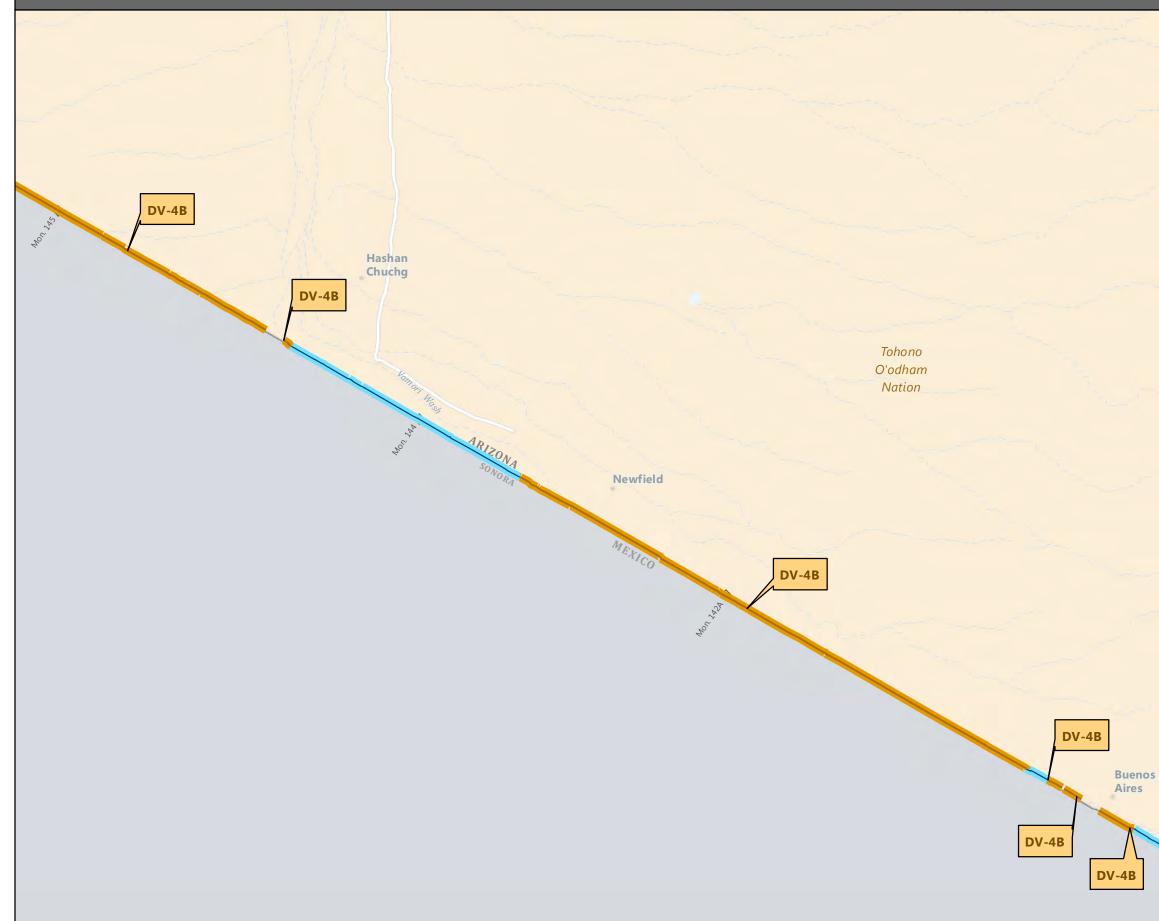

## Page 33 of 82

### **Completed Fence**

- PF225 Constructed Fence
- VF300 Constructed Fence
- VF70 Fence
- 🤟 Legacy Pedestrian Fence
- Segacy Vehicle Fence

\*If sheet measures less than 11x17" it is a reduced print. Reduce scale accordingly.

1 in = 0.79 mi

1:50,000