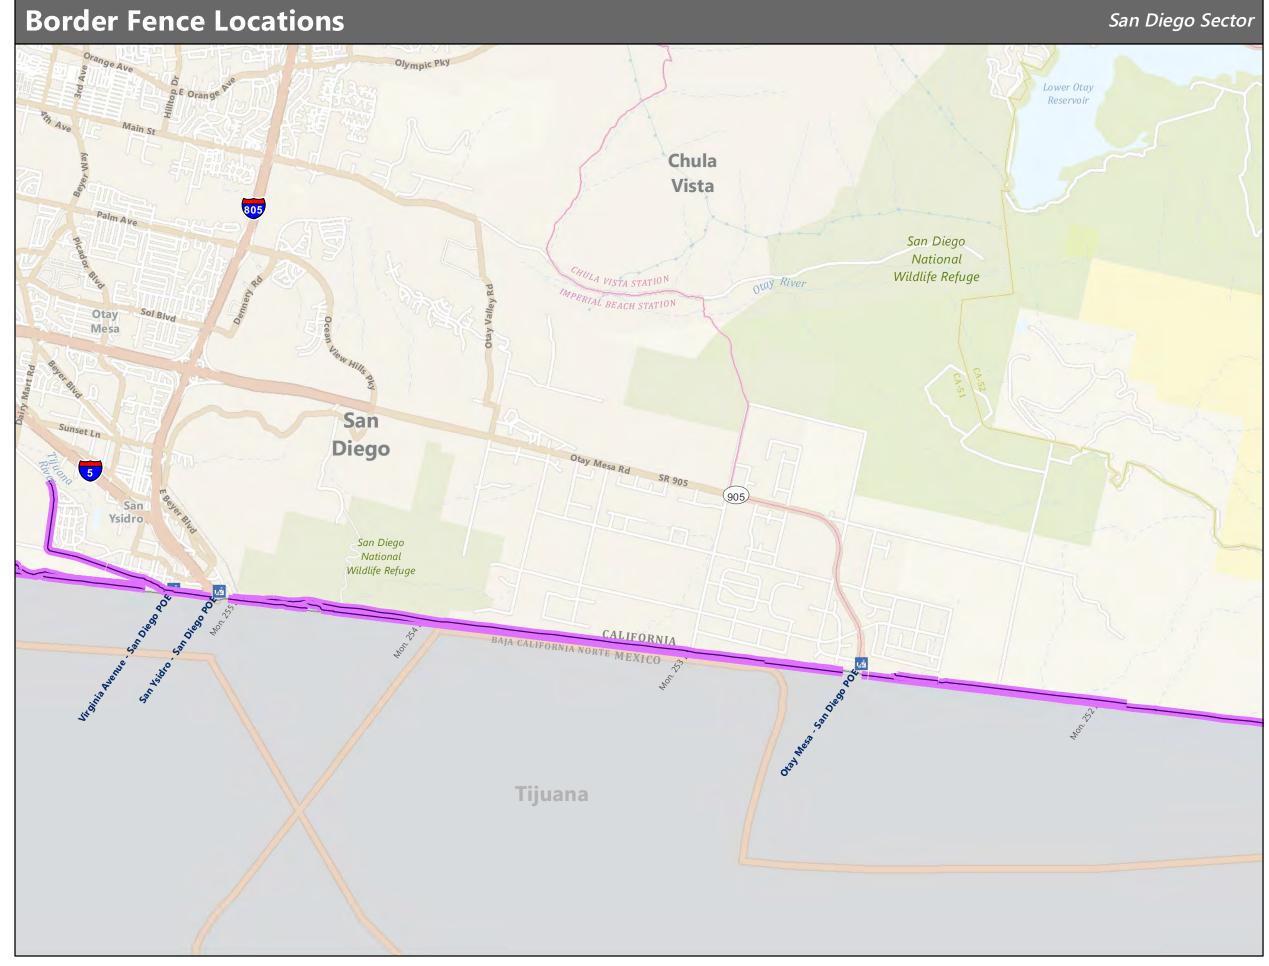

## Page 2 of 82

### **Completed Fence**

- PF225 Constructed Fence
- VF300 Constructed Fence
- PF70 Fence
- Legacy Pedestrian Fence
- Legacy Vehicle Fence

\*If sheet measures less than 11x17" it is a reduced print. Reduce scale accordingly.

1 in = 0.79 mi

1:50,000



Michael Baker Jr., Inc.



## Page 3 of 82

### **Completed Fence**

- PF225 Constructed Fence
- VF300 Constructed Fence
- PF70 Fence
- ∼ Legacy Pedestrian Fence
- Legacy Vehicle Fence

\*If sheet measures less than 11x17" it is a reduced print. Reduce scale accordingly.

1 in = 0.79 mi

1:50,000



Michael Baker Jr., Inc.









## Page 7 of 82

### **Completed Fence**

- PF225 Constructed Fence
- VF300 Constructed Fence
- PF70 Fence
- ∼ Legacy Pedestrian Fence
- Legacy Vehicle Fence

\*If sheet measures less than 11x