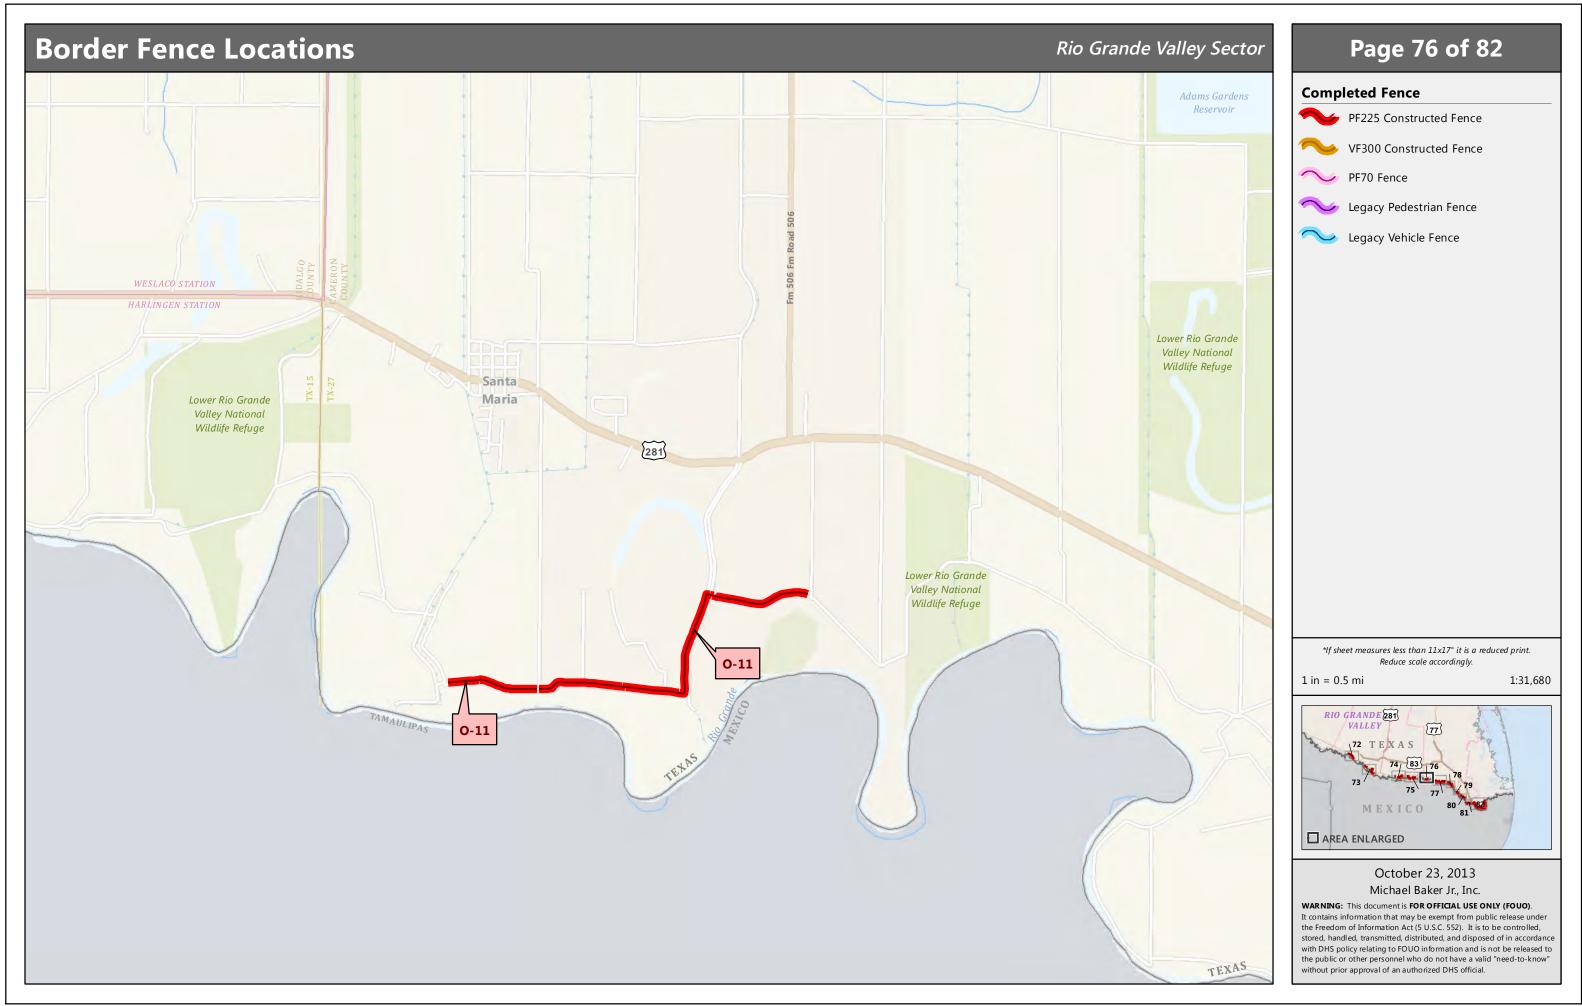

### **Completed Fence**

- PF225 Constructed Fence
- VF300 Constructed Fence
- PF70 Fence
- Legacy Pedestrian Fence
- Legacy Vehicle Fence

\*If sheet measures less than 11x17" it is a reduced print. Reduce scale accordingly.

1 in = 0.79 mi

1:50,000

Michael Baker Jr., Inc.