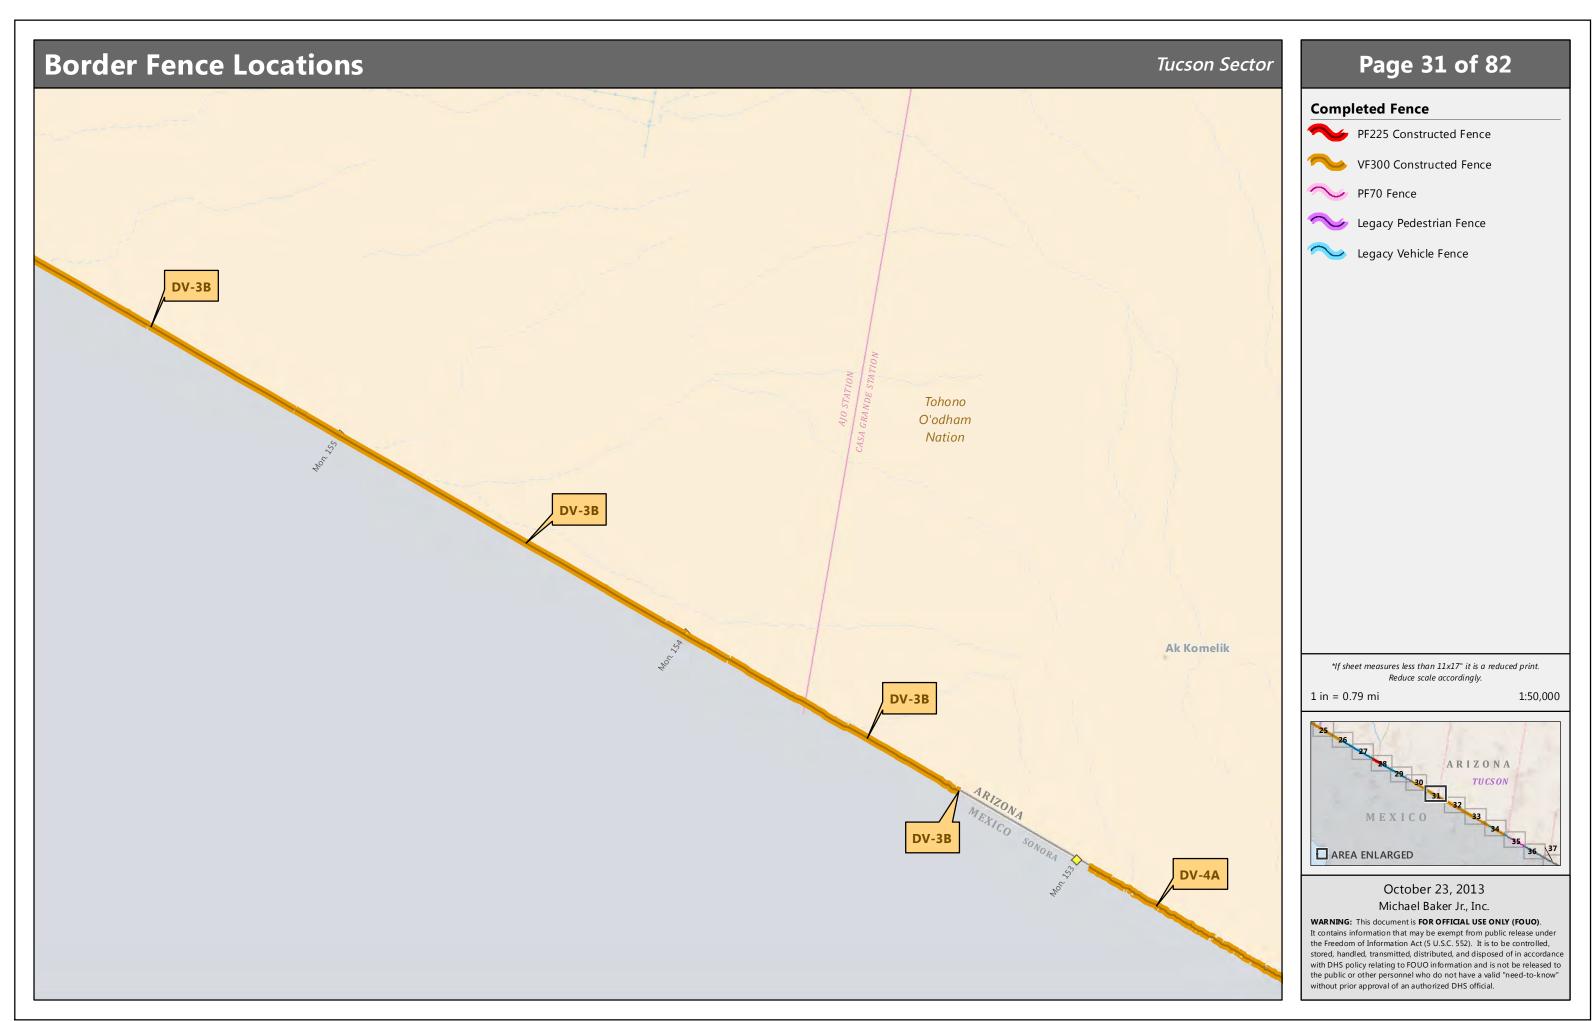

## Page 33 of 82

### **Completed Fence**

- PF225 Constructed Fence
- VF300 Constructed Fence
- VF70 Fence
- 🤟 Legacy Pedestrian Fence
- Segacy Vehicle Fence

\*If sheet measures less than 11x17" it is a reduced print. Reduce scale accordingly.

1 in = 0.79 mi

1:50,000