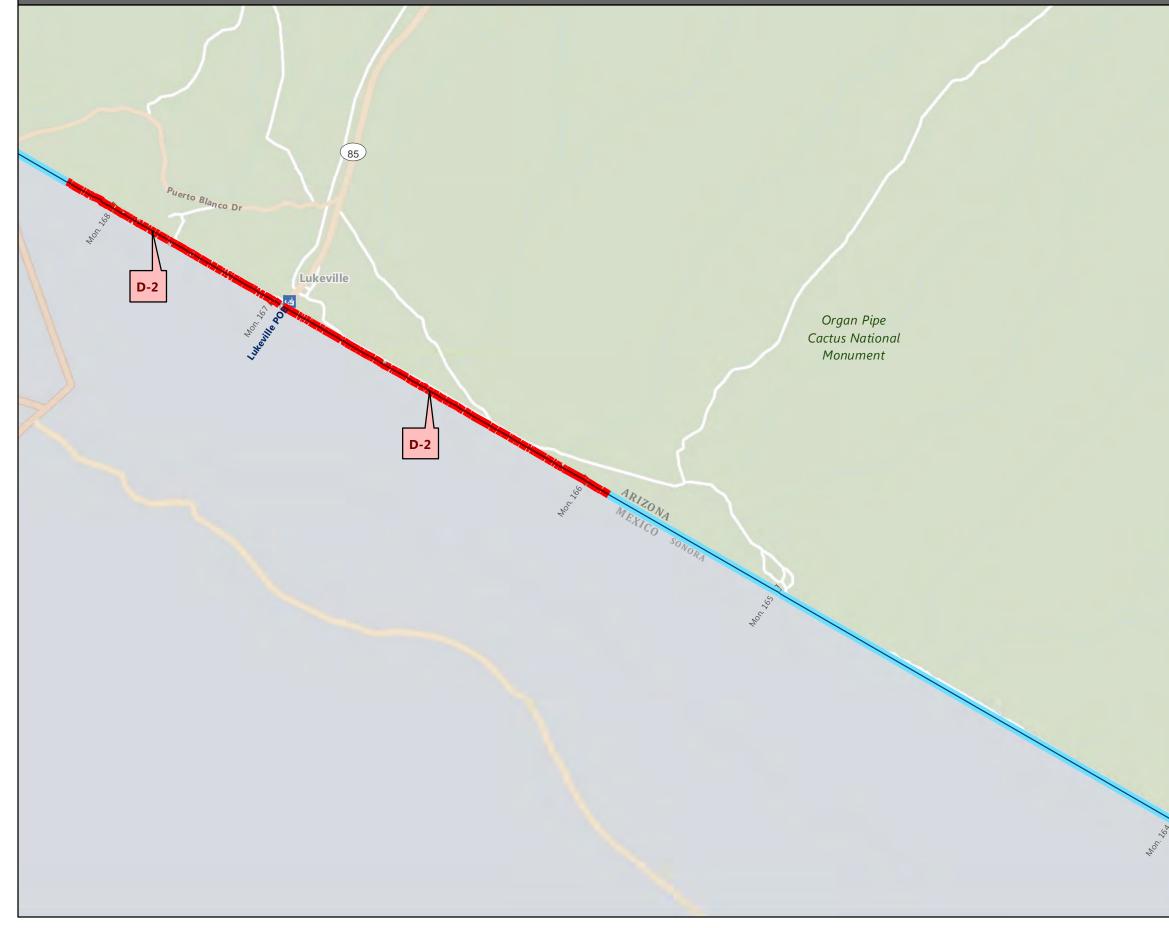

### **Completed Fence**

- PF225 Constructed Fence
- VF300 Constructed Fence
- PF70 Fence
- Legacy Pedestrian Fence
- Legacy Vehicle Fence

\*If sheet measures less than 11x17" it is a reduced print. Reduce scale accordingly.

1 in = 0.79 mi

1:50,000

Michael Baker Jr., Inc.