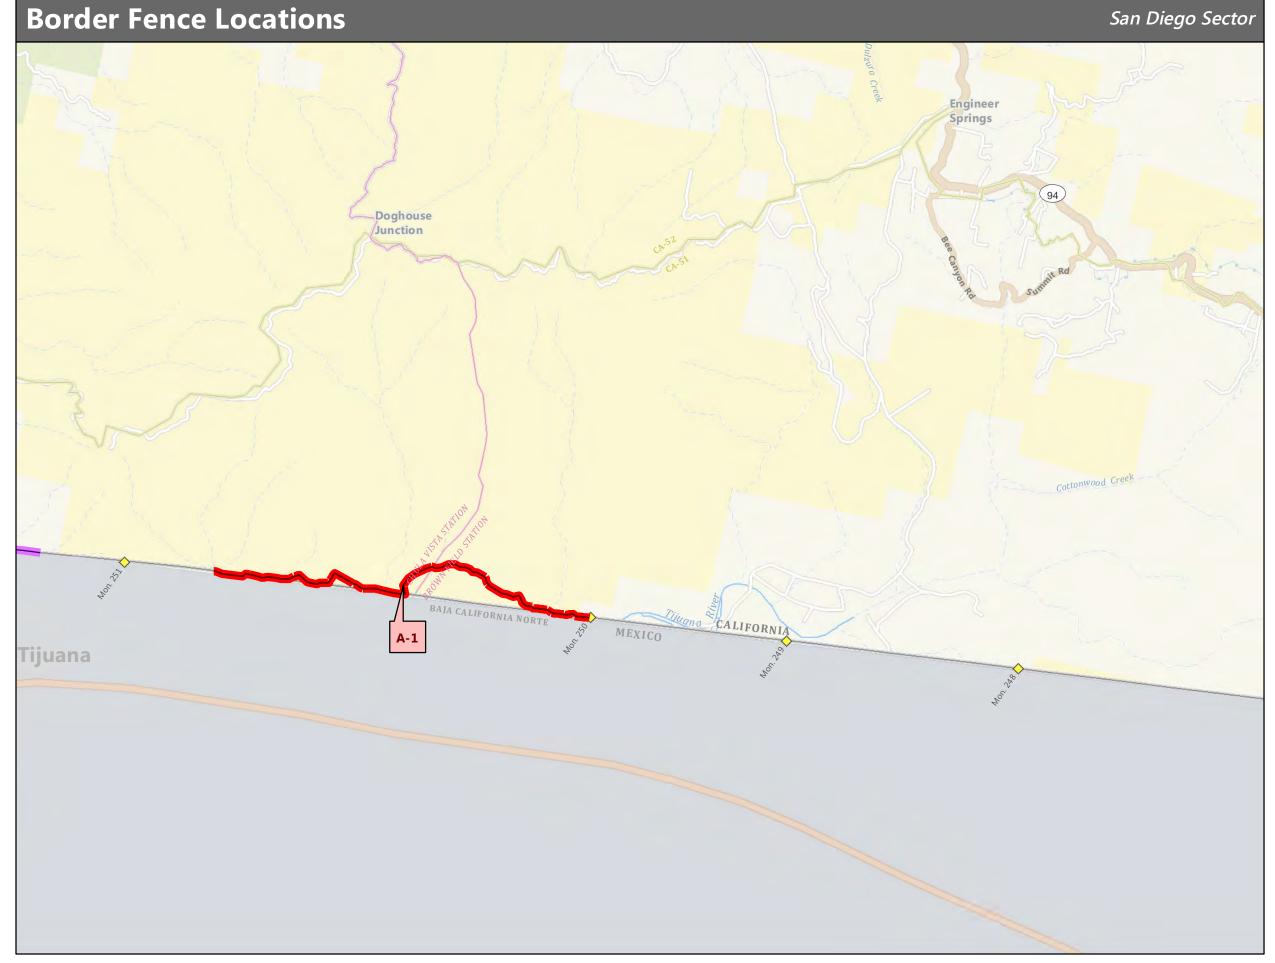

## Page 2 of 82

### **Completed Fence**

- PF225 Constructed Fence
- VF300 Constructed Fence
- PF70 Fence
- Legacy Pedestrian Fence
- Legacy Vehicle Fence

\*If sheet measures less than 11x17" it is a reduced print. Reduce scale accordingly.

1 in = 0.79 mi

1:50,000



Michael Baker Jr., Inc.



## Page 3 of 82

### **Completed Fence**

- PF225 Constructed Fence
- VF300 Constructed Fence
- PF70 Fence
- ∼ Legacy Pedestrian Fence
- Legacy Vehicle Fence

\*If sheet measures less than 11x17" it is a reduced print. Reduce scale accordingly.

1 in = 0.79 mi

1:50,000



Michael Baker Jr., Inc.









## Page 7 of 82

### **Completed Fence**

- PF225 Constructed Fence
- VF300 Constructed Fence
- PF70 Fence
- ∼ Legacy Pedestrian Fence
- Legacy Vehicle Fence

\*If sheet measures less than 11x17" it is a reduced print. Reduce scale accordingly.

1 in = 0.79 mi

1:50,000





October 23, 2013 Michael Baker Jr., Inc. WARNING: This document is FOR OFFICIAL USE ONLY (FOUO).

1:50,000

YUMA

16 17





## Page 10 of 82

### **Completed Fence**

- PF225 Constructed Fence
  - → VF300 Construct