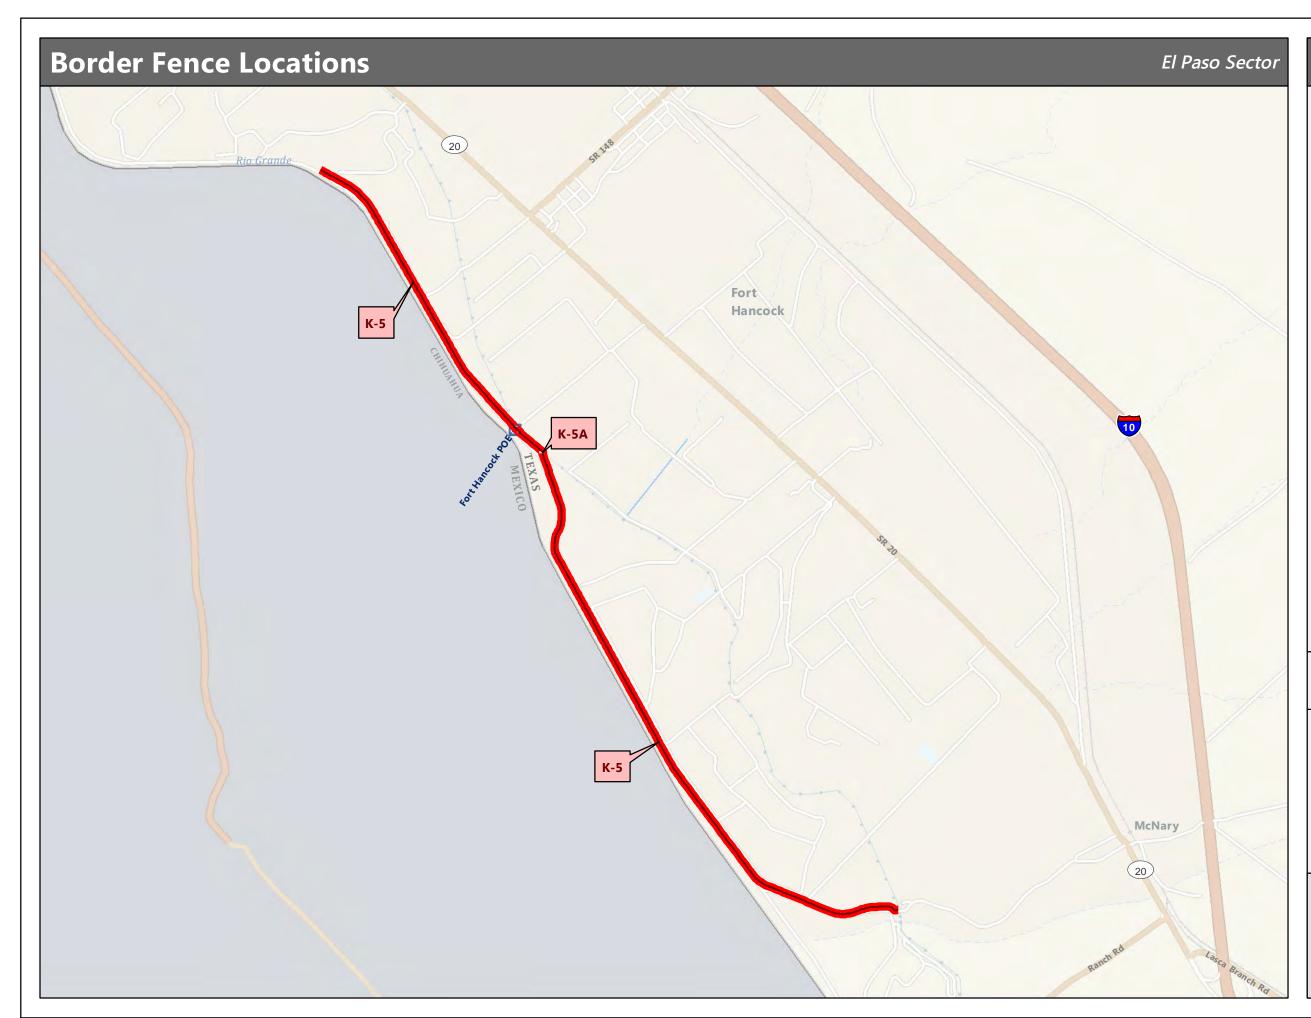

## Page 67 of 82

### **Completed Fence**

- PF225 Constructed Fence
- VF300 Constructed Fence
- VF70 Fence
- ∼ Legacy Pedestrian Fence
- Segacy Vehicle Fence

 64
 EL PASO
 62

 65
 66
 67
 T E X A S

 BIG BEND
 68
 68

 AREA ENLARGED
 0
 68

 October 23, 2013
 Michael Baker Jr., Inc.

Map Request 186