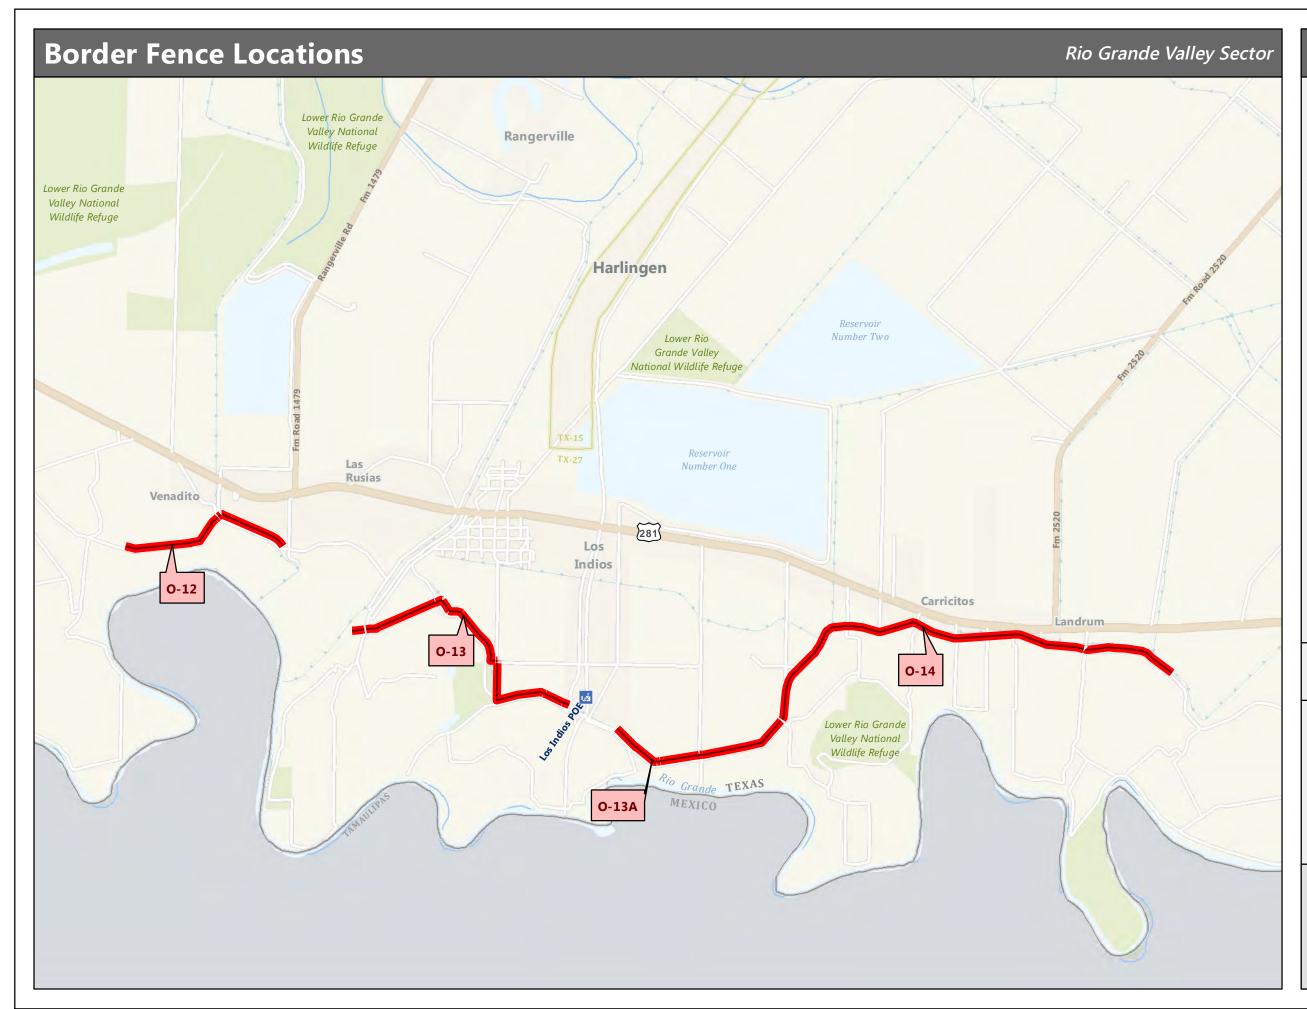

### **Completed Fence**

- PF225 Constructed Fence
- VF300 Constructed Fence
- PF70 Fence
- Legacy Pedestrian Fence
- Legacy Vehicle Fence

\*If sheet measures less than 11x17" it is a reduced print. Reduce scale accordingly.

1 in = 0.79 mi

1:50,000

Michael Baker Jr., Inc.