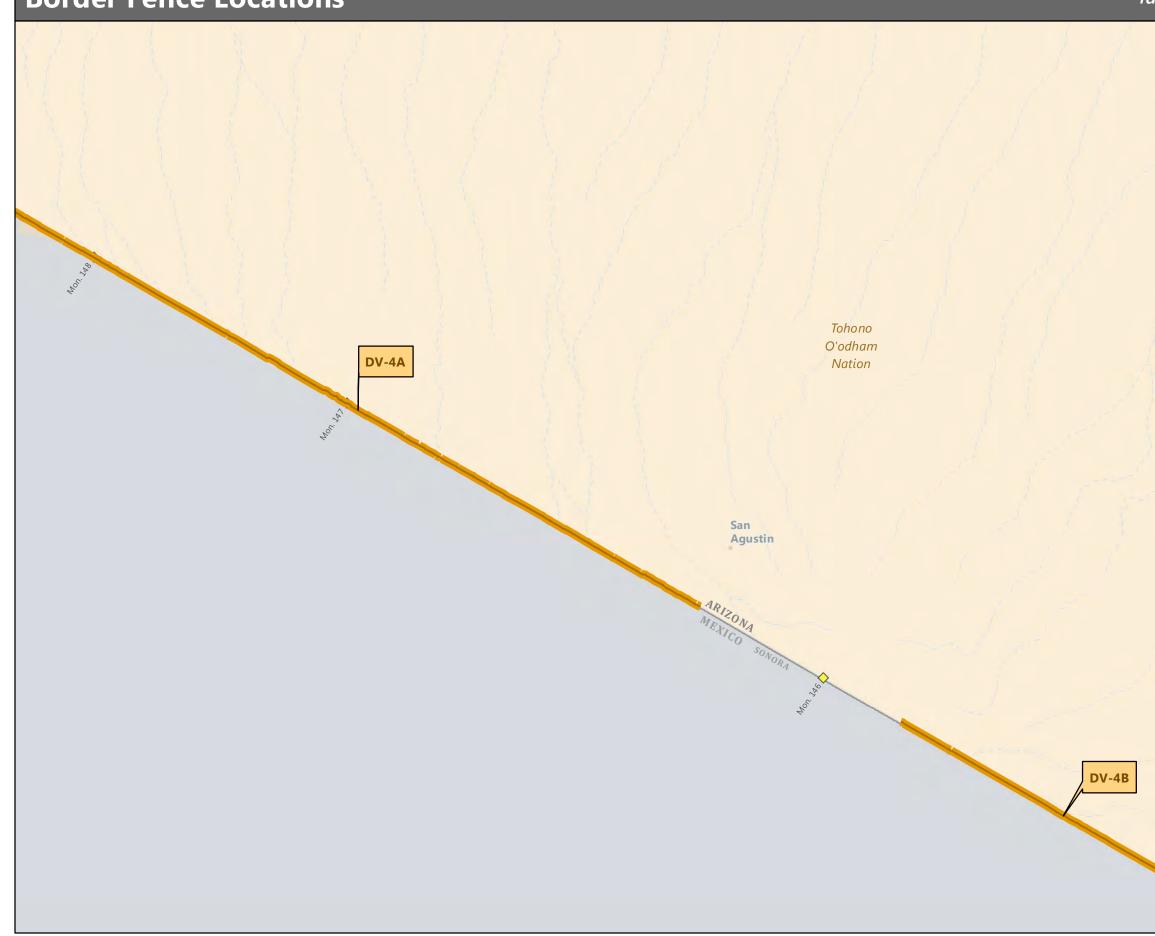

## Page 33 of 82

### **Completed Fence**

- PF225 Constructed Fence
- VF300 Constructed Fence
- VF70 Fence
- 🤟 Legacy Pedestrian Fence
- Segacy Vehicle Fence

\*If sheet measures less than 11x17" it is a reduced print. Reduce scale accordingly.

1 in = 0.79 mi

1:50,000