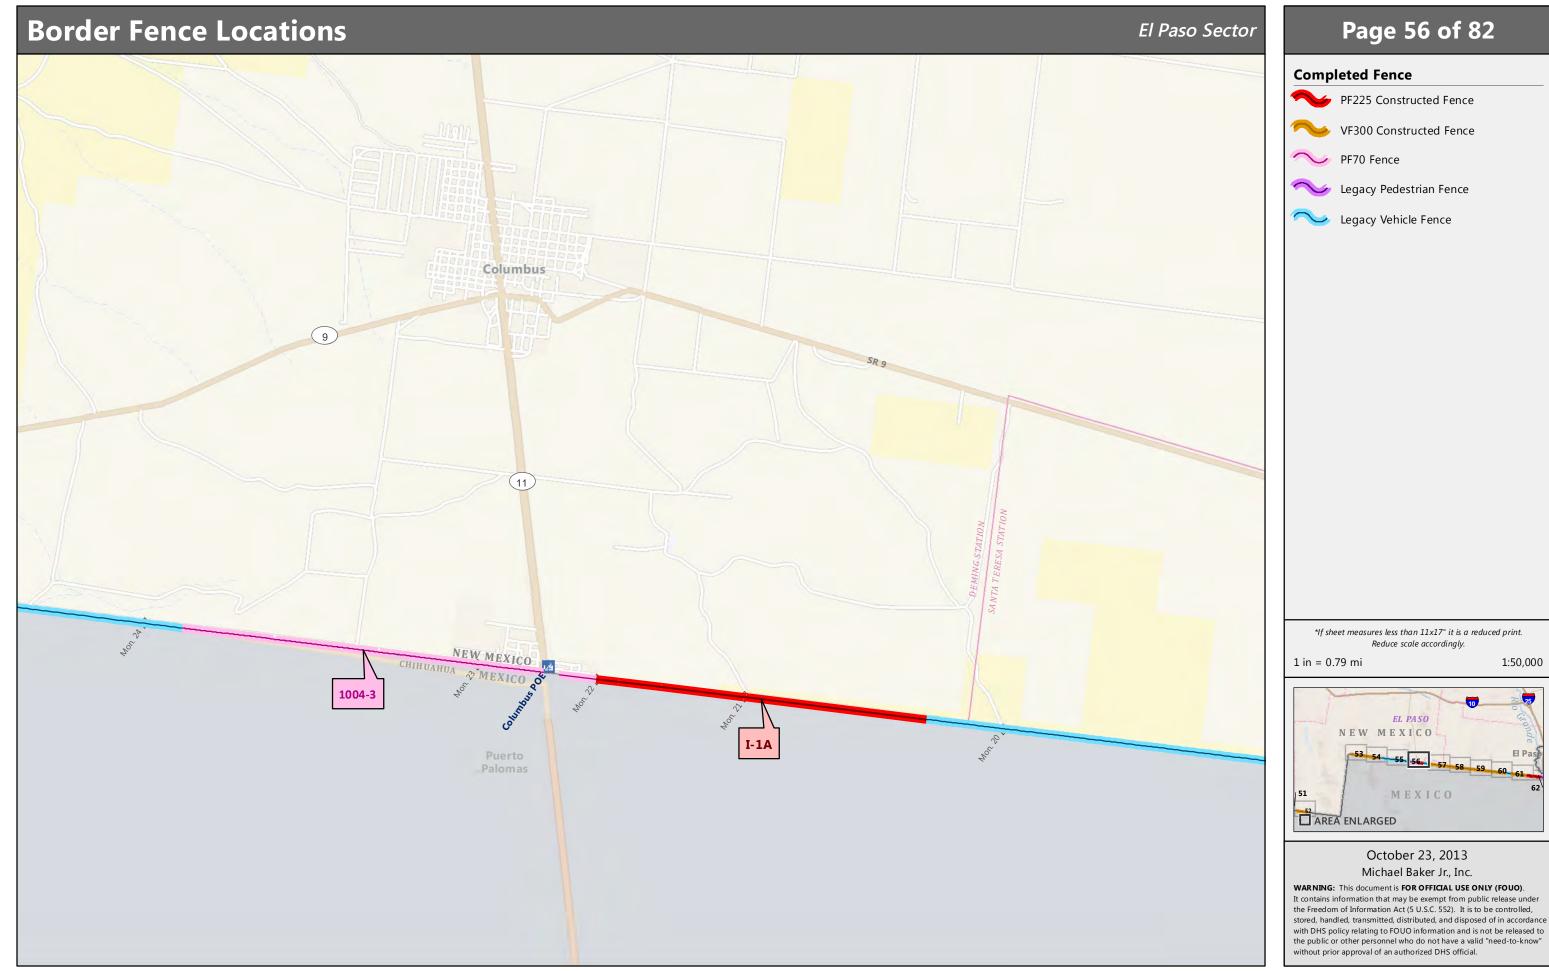

## Page 55 of 82

### **Completed Fence**

- PF225 Constructed Fence
- VF300 Constructed Fence
- VF70 Fence
- Vegacy Pedestrian Fence
- Segacy Vehicle Fence

1 in = 0.79 mi

1:50,000

Map Request 186