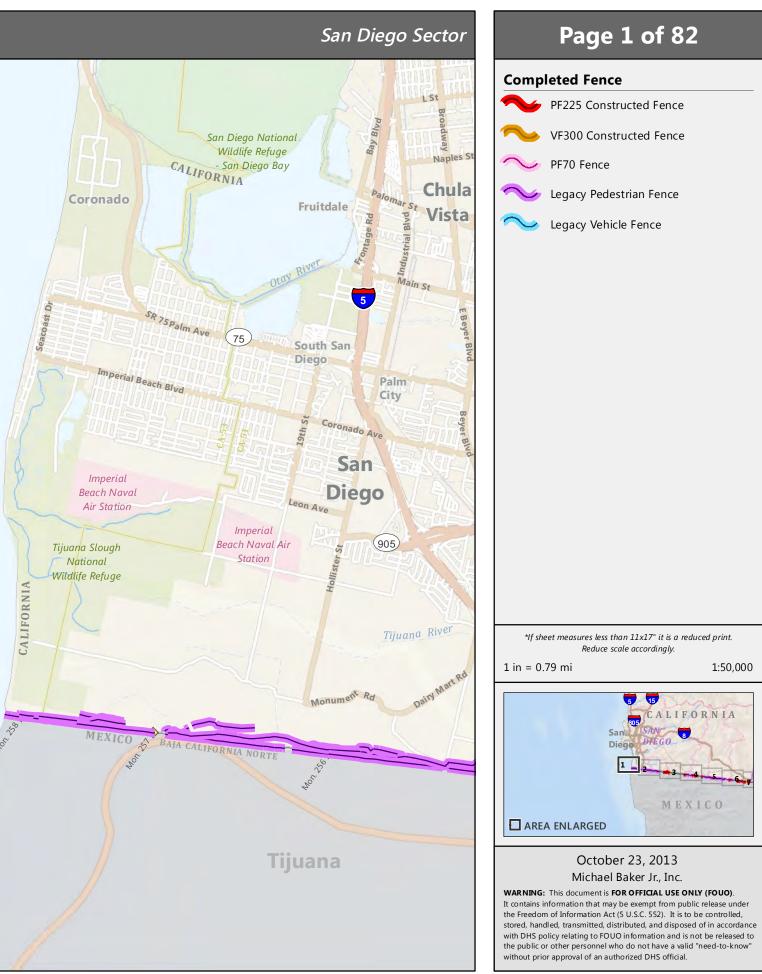

## Page 2 of 82

### **Completed Fence**

- PF225 Constructed Fence
- VF300 Constructed Fence
- PF70 Fence
- Legacy Pedestrian Fence
- Legacy Vehicle Fence

\*If sheet measures less than 11x17" it is a reduced print. Reduce scale accordingly.

1 in = 0.79 mi

1:50,000

Michael Baker Jr., Inc.