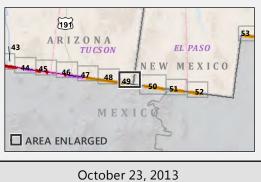

## **Border Fence Locations**

## Page 48 of 82

### **Completed Fence**

- PF225 Constructed Fence
- VF300 Constructed Fence
- PF70 Fence
- ∼ Legacy Pedestrian Fence
- Legacy Vehicle Fence

1 in = 0.79 mi

191 ARIZONA *TUCSON* 42 EL PASO 44 45 46 47 48 49 NEW MEXICO 50 51 52 MEXICO AREA ENLARGED October 23, 2013

Michael Baker Jr., Inc.