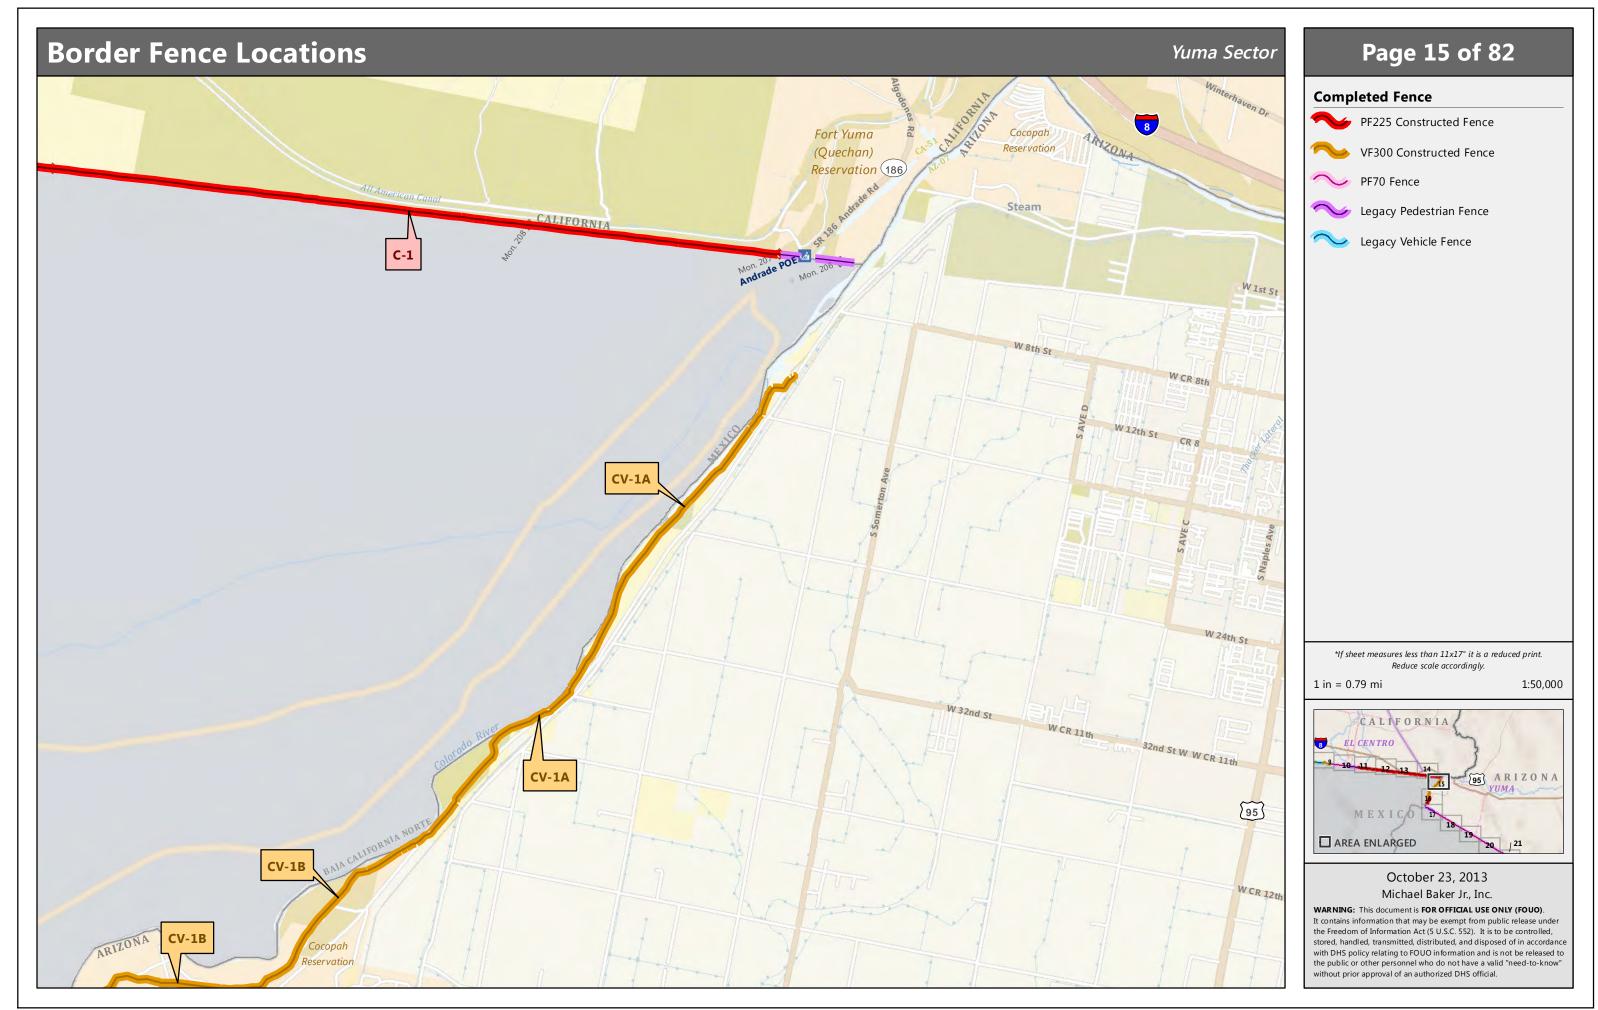

## Page 14 of 82

### **Completed Fence**

- PF225 Constructed Fence
- VF300 Constructed Fence
- V PF70 Fence
- ∼ Legacy Pedestrian Fence
- Segacy Vehicle Fence

\*If sheet measures less than 11x17" it is a reduced print. Reduce scale accordingly.

1 in = 0.79 mi