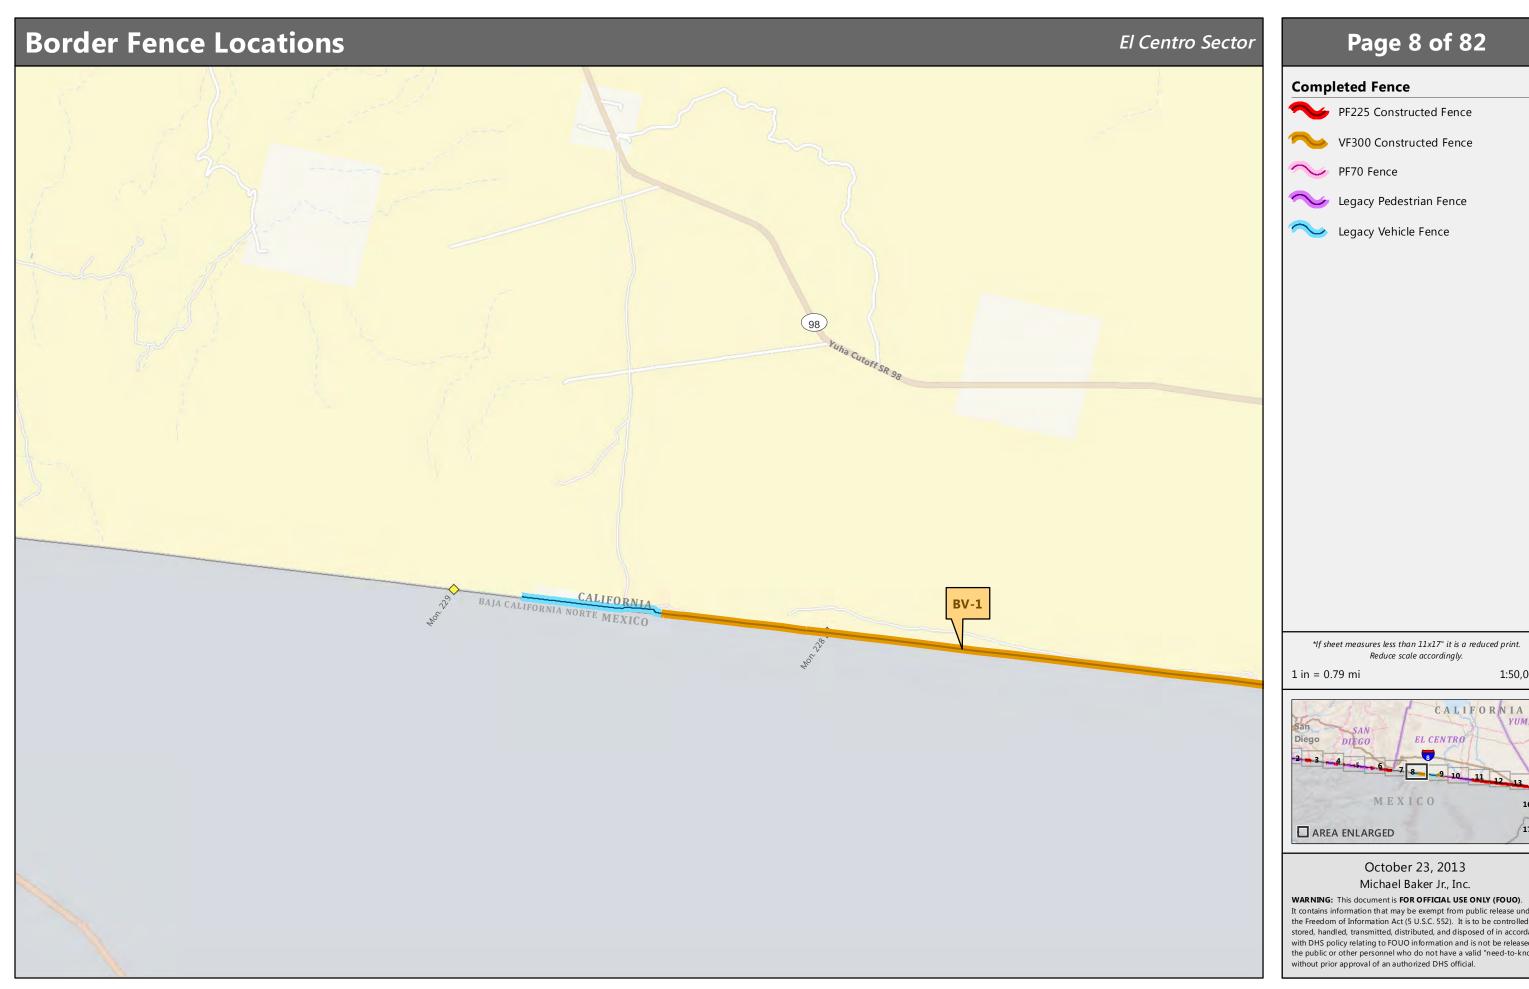

## Page 12 of 82

### **Completed Fence**

- PF225 Constructed Fence
- VF300 Constructed Fence
- VF70 Fence
- ∼ Legacy Pedestrian Fence
- Legacy Vehicle Fence

1 in = 0.79 mi

1:50,000

the Freedom of Information Act (5 U.S.C. 552). It is to be controlled, stored, handled, transmitted, distributed, and disposed of in accordance with DHS policy relating to FOUO information and is not be released to the public or other personnel who do not have a valid "need-to-know" without prior approval of an authorized DHS official.