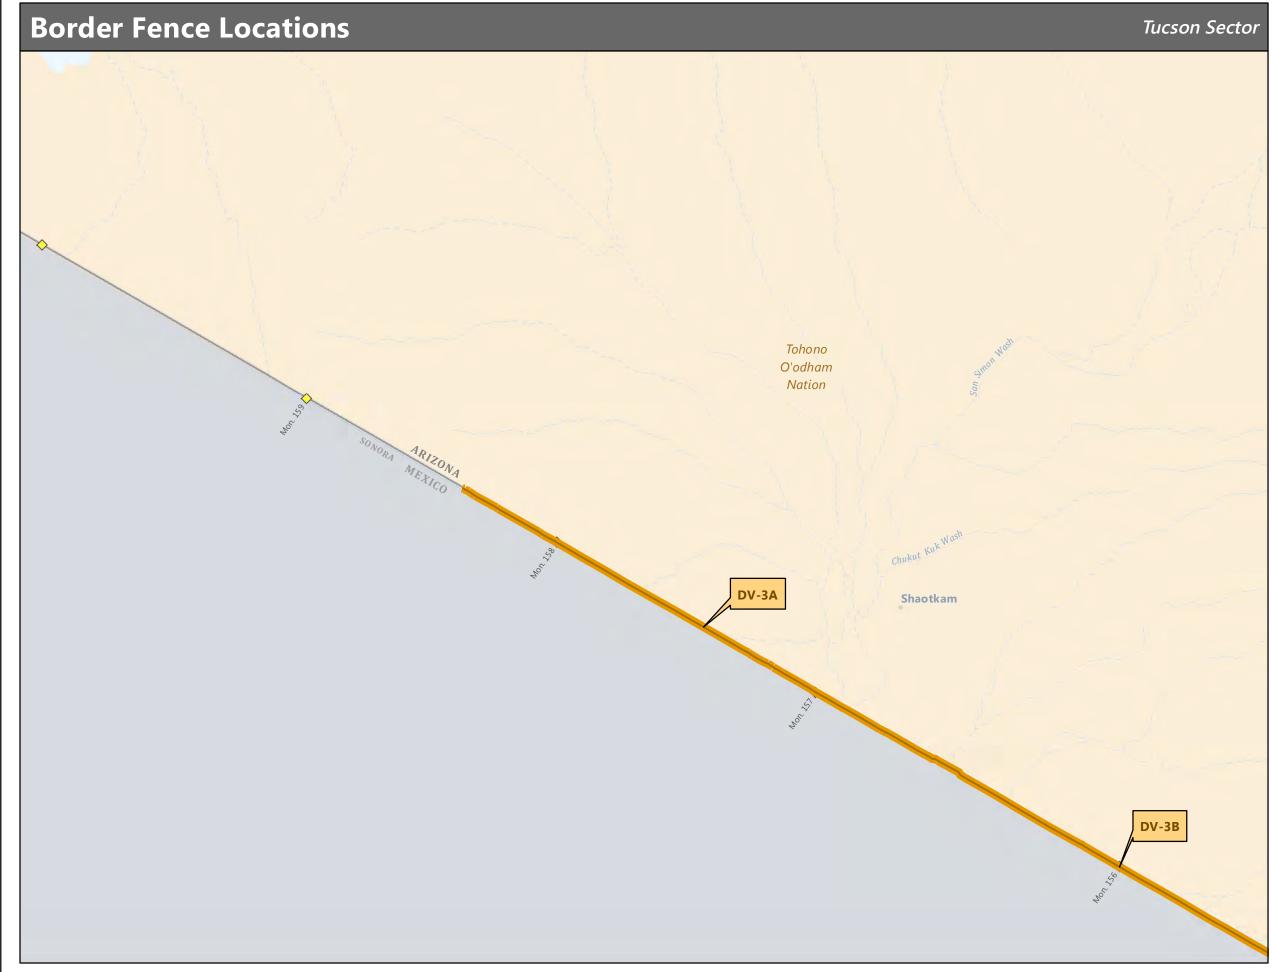

## Page 33 of 82

### **Completed Fence**

- PF225 Constructed Fence
- VF300 Constructed Fence
- VF70 Fence
- 🤟 Legacy Pedestrian Fence
- Segacy Vehicle Fence

\*If sheet measures less than 11x17" it is a reduced print. Reduce scale accordingly.

1 in = 0.79 mi

1:50,000