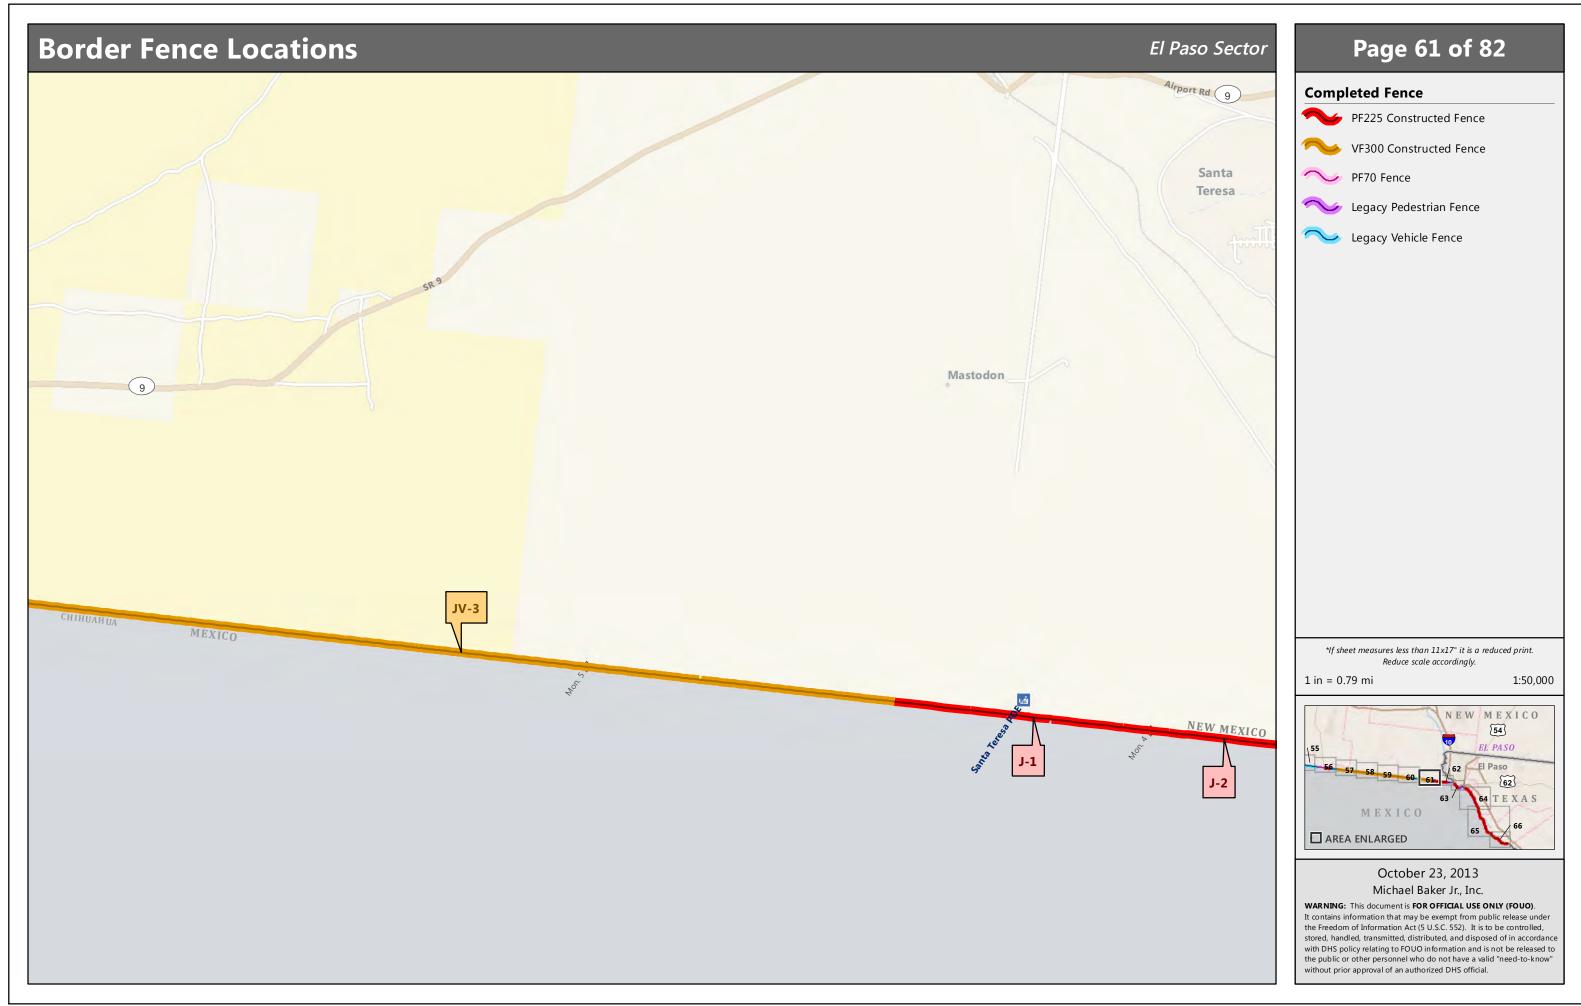

age 53 of 82

### **Completed Fence**

- PF225 Constructed Fence
- VF300 Constructed Fence
- VF70 Fence
- Vegacy Pedestrian Fence
- Segacy Vehicle Fence

\*If sheet measures less than 11x17" it is a reduced print. Reduce scale accordingly.

1 in = 0.79 mi

1:50,000





## Page 54 of 82

### **Completed Fence**

- PF225 Constructed Fence
- VF300 Constructed Fence
- V PF70 Fence
- Vegacy Pedestrian Fence
- Segacy Vehicle Fence

\*If sheet measures less than 11x17" it is a reduced print. Reduce scale accordingly.

1 in = 0.79 mi

1:50,000



## **Border Fence Locations**





## Page 55 of 82

### **Completed Fence**

- PF225 Constructed Fence
- VF300 Constructed Fence
- VF70 Fence
- Vegacy Pedestrian Fence
- Segacy Vehicle Fence



1 in = 0.79 mi

1:50,000

















Map Request 186















## Page 64 of 82

### **Completed Fence**

- PF225 Constructed Fence
- VF300 Constructed Fence
- VF70 Fence
- Legacy Pedestrian Fence
- ∼ Legacy Vehicle Fence



1 in = 1.18 mi

1:75,000





## Page 65 of 82

### **Completed Fence**

- PF225 Constructed Fence
- VF300 Constructed Fence
- VF70 Fence
- Legacy Pedestrian Fence
- Segacy Vehicle Fence



1 in = 1.58 mi

1:100,000







## Page 67 of 82

### **Completed Fence**

- PF225 Constructed Fence
- VF300 Constructed Fence
- VF70 Fence
- ∼ Legacy Pedestrian Fence
- Segacy Vehicle Fence



 64
 EL PASO
 62

 65
 66
 67
 T E X A S

 BIG BEND
 68
 68

 AREA ENLARGED
 0
 68

 October 23, 2013
 Michael Baker Jr., Inc.



Map Request 186

## Page 68 of 82

### **Completed Fence**

- PF225 Constructed Fence
- VF300 Constructed Fen