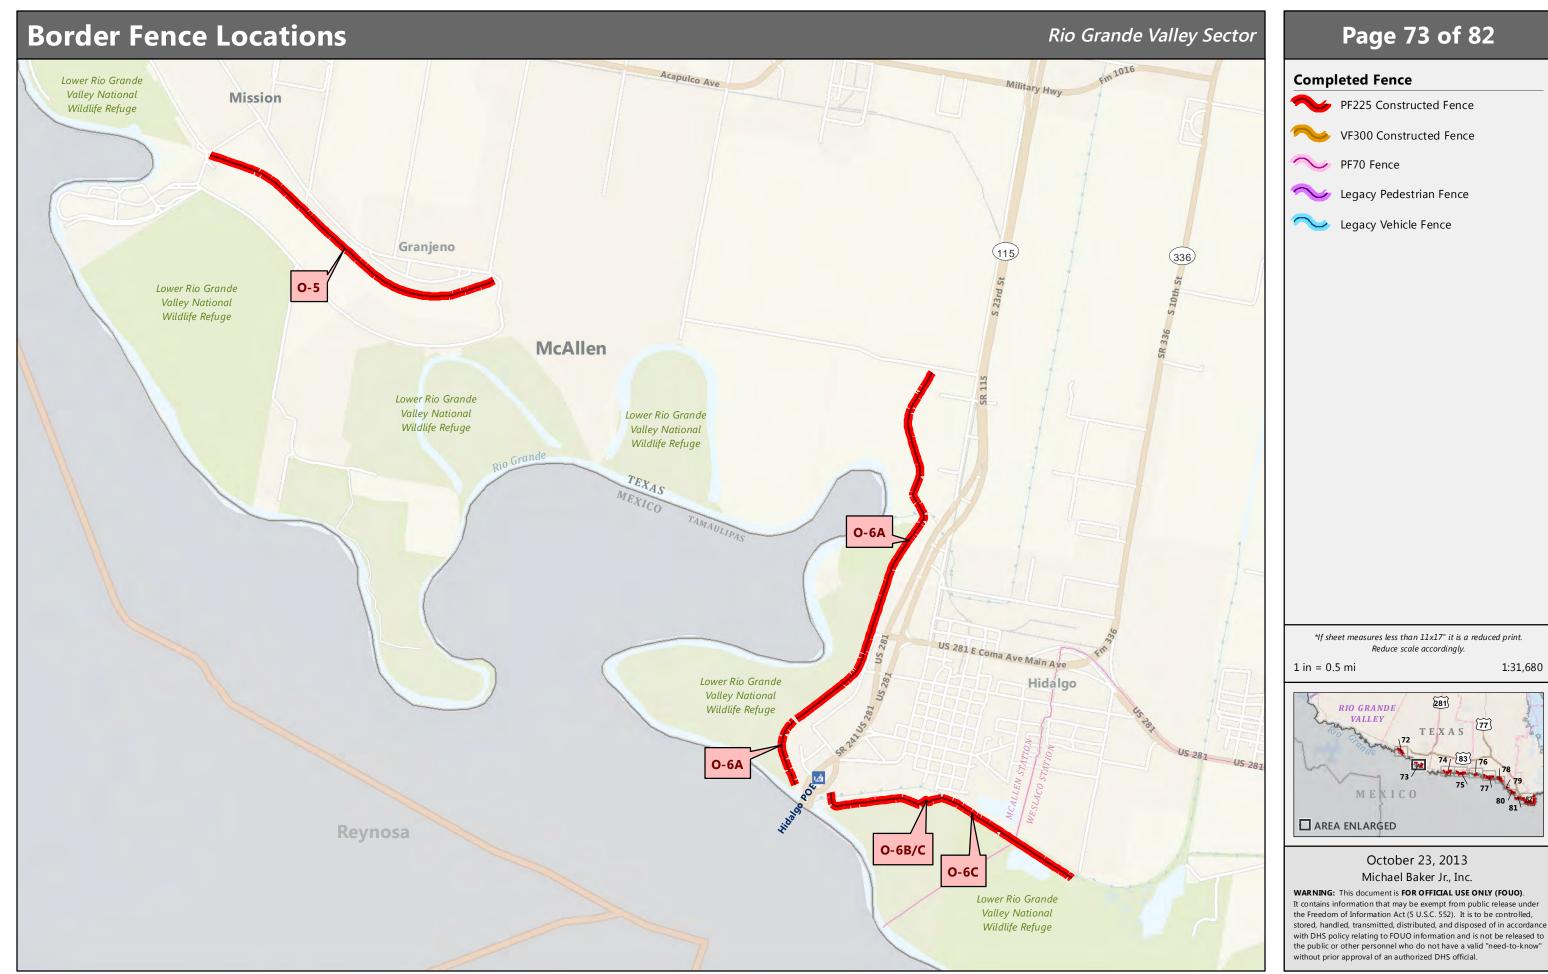

g to FOUO information and is not be released to the public or other personnel who do not have a valid "need-to-know" without prior approval of an authorized DHS official.



### Map Request 186

## Page 71 of 82

### **Completed Fence**

- PF225 Constructed Fence
- VF300 Constructed Fence
- V PF70 Fence
- Legacy Pedestrian Fence
- Segacy Vehicle Fence

\*If sheet measures less than 11x17" it is a reduced print. Reduce scale accordingly.

1 in = 0.5 mi





Michael Baker Jr., Inc.



## Page 72 of 82

### **Completed Fence**

- PF225 Constructed Fence
- VF300 Constructed Fence
- V PF70 Fence
- Legacy Pedestrian Fence
- Segacy Vehicle Fence

\*If sheet measures less than 11x17" it is a reduced print. Reduce scale accordingly.

1 in = 0.5 mi





### October 23, 2013 Michael Baker Jr., Inc.



Map Request 186









## Page 77 of 82

### **Completed Fence**

- PF225 Constructed Fence
- VF300 Constructed Fence
- VF70 Fence
- Vegacy Pedestrian Fence
- Segacy Vehicle Fence



1 in = 0.5 mi





### October 23, 2013 Michael Baker Jr., Inc.





## Page 79 of 82

### **Completed Fence**

- PF225 Constructed Fence
  - VF300 Constructed Fence
- VF70 Fence
- Legacy Pedestrian Fence
- Segacy Vehicle Fence

\*If sheet measures less than 11x17" it is a reduced print. Reduce scale accordingly.

1 in = 0.5 mi

1:31,680



Michael Baker Jr., Inc.



## Page 80 of 82

### **Completed Fence**

- PF225 Constructed Fence
- VF300 Constructed Fence
- V PF70 Fence
- Vegacy Pedestrian Fence
- Segacy Vehicle Fence

\*If sheet measures less than 11x17" it is a reduced print. Reduce scale accordingl