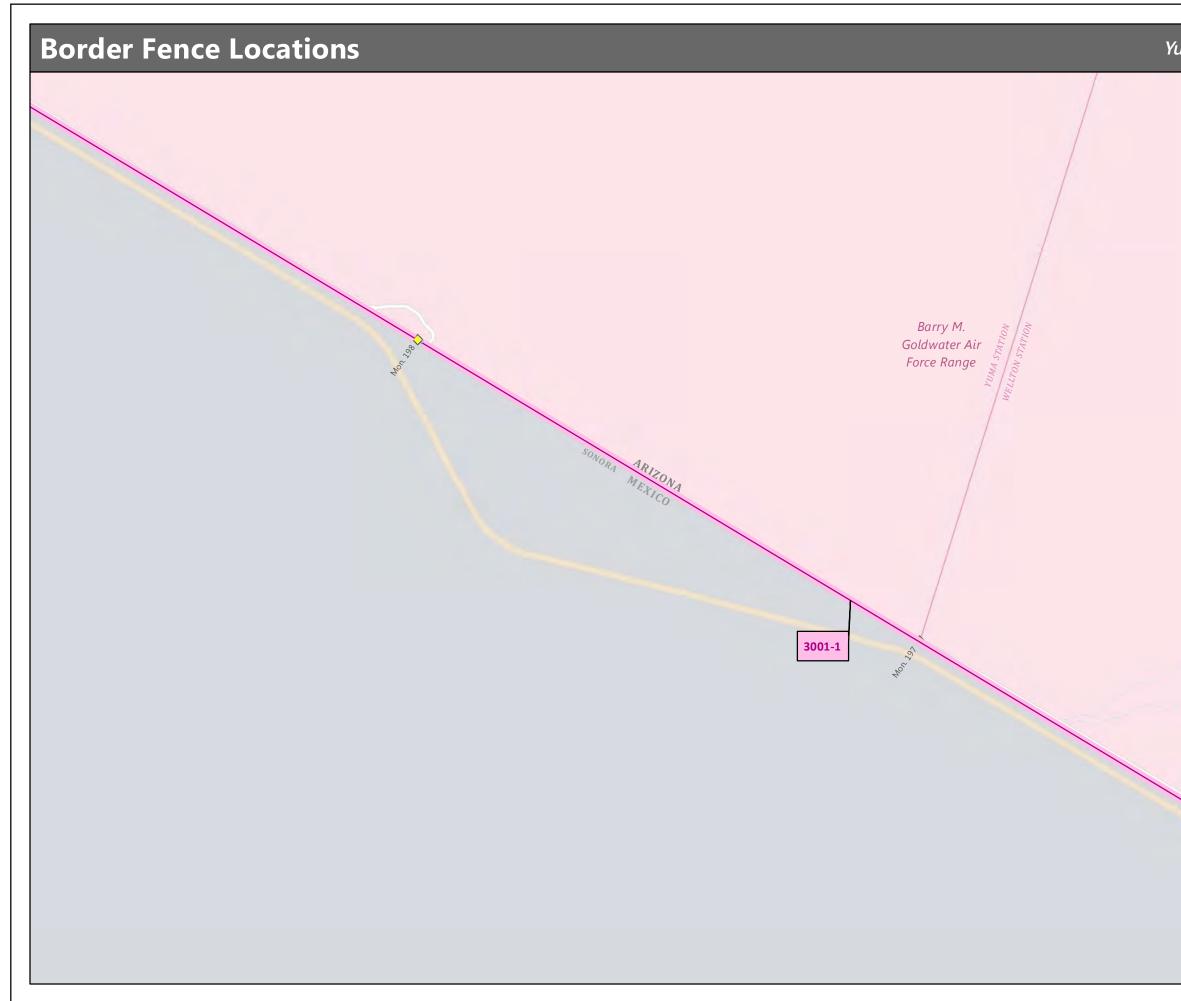

## Page 7 of 82

### **Completed Fence**

- PF225 Constructed Fence
- VF300 Constructed Fence
- PF70 Fence
- ∼ Legacy Pedestrian Fence
- Legacy Vehicle Fence

\*If sheet measures less than 11x17" it is a reduced print. Reduce scale accordingly.

1 in = 0.79 mi

1:50,000

October 23, 2013 Michael Baker Jr., Inc. WARNING: This document is FOR OFFICIAL USE ONLY (FOUO).

1:50,000

YUMA

16 17