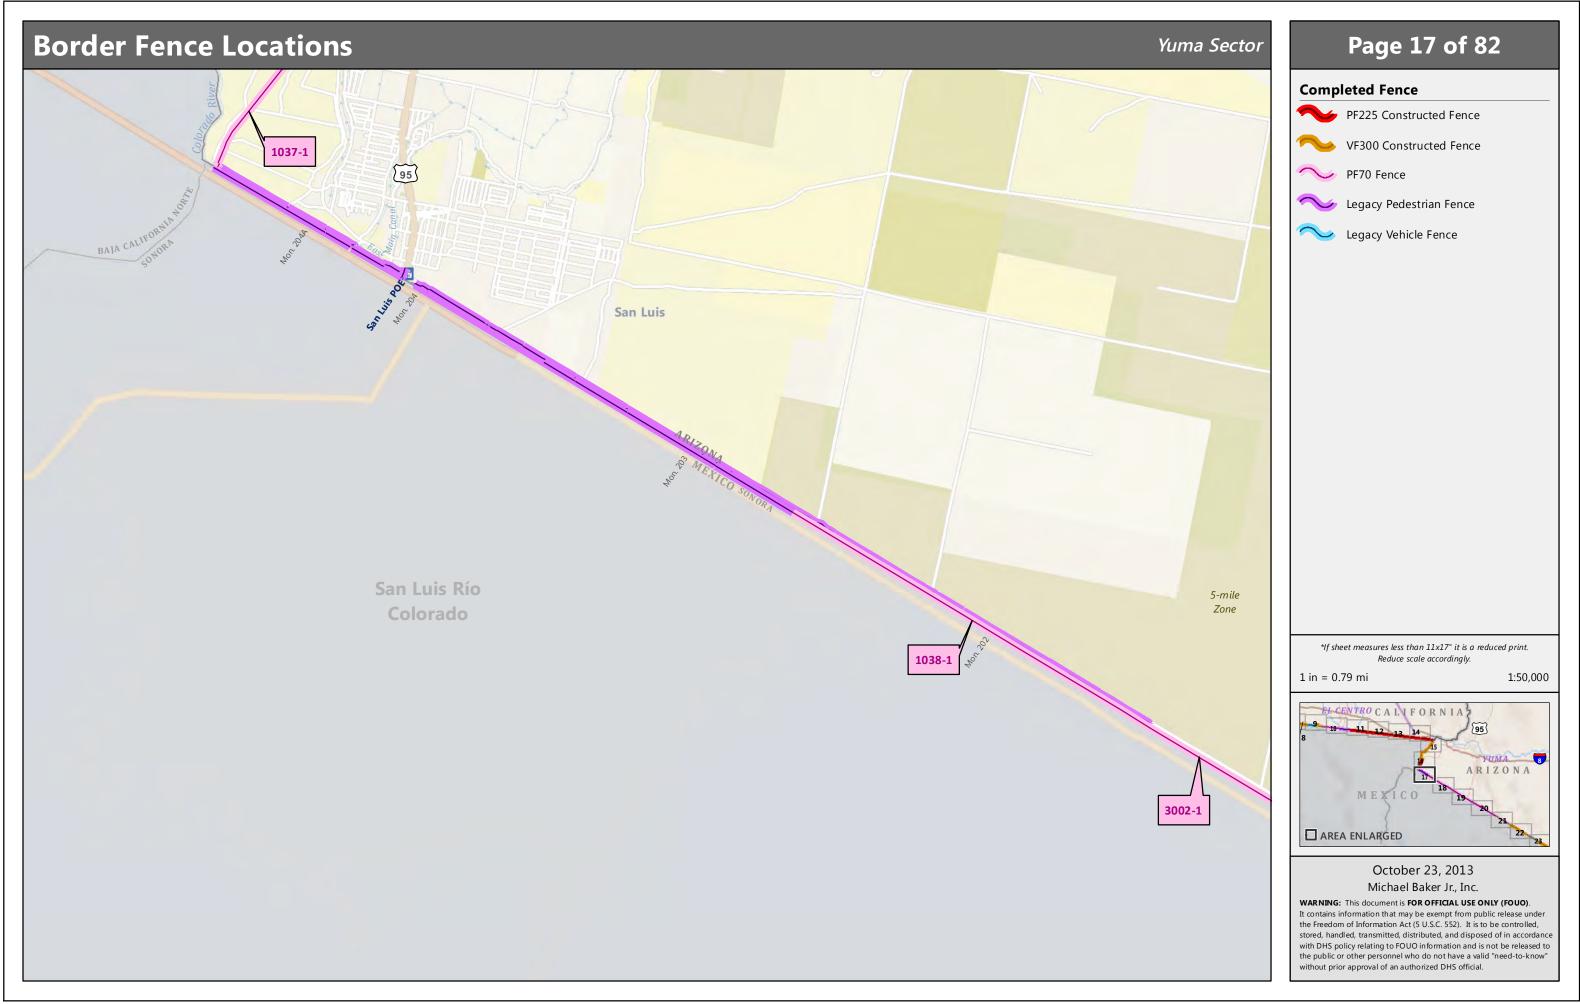

## Page 7 of 82

### **Completed Fence**

- PF225 Constructed Fence
- VF300 Constructed Fence
- PF70 Fence
- ∼ Legacy Pedestrian Fence
- Legacy Vehicle Fence

\*If sheet measures less than 11x17" it is a reduced print. Reduce scale accordingly.

1 in = 0.79 mi

1:50,000

October 23, 2013 Michael Baker Jr., Inc. WARNING: This document is FOR OFFICIAL USE ONLY (FOUO).

1:50,000

YUMA

16 17