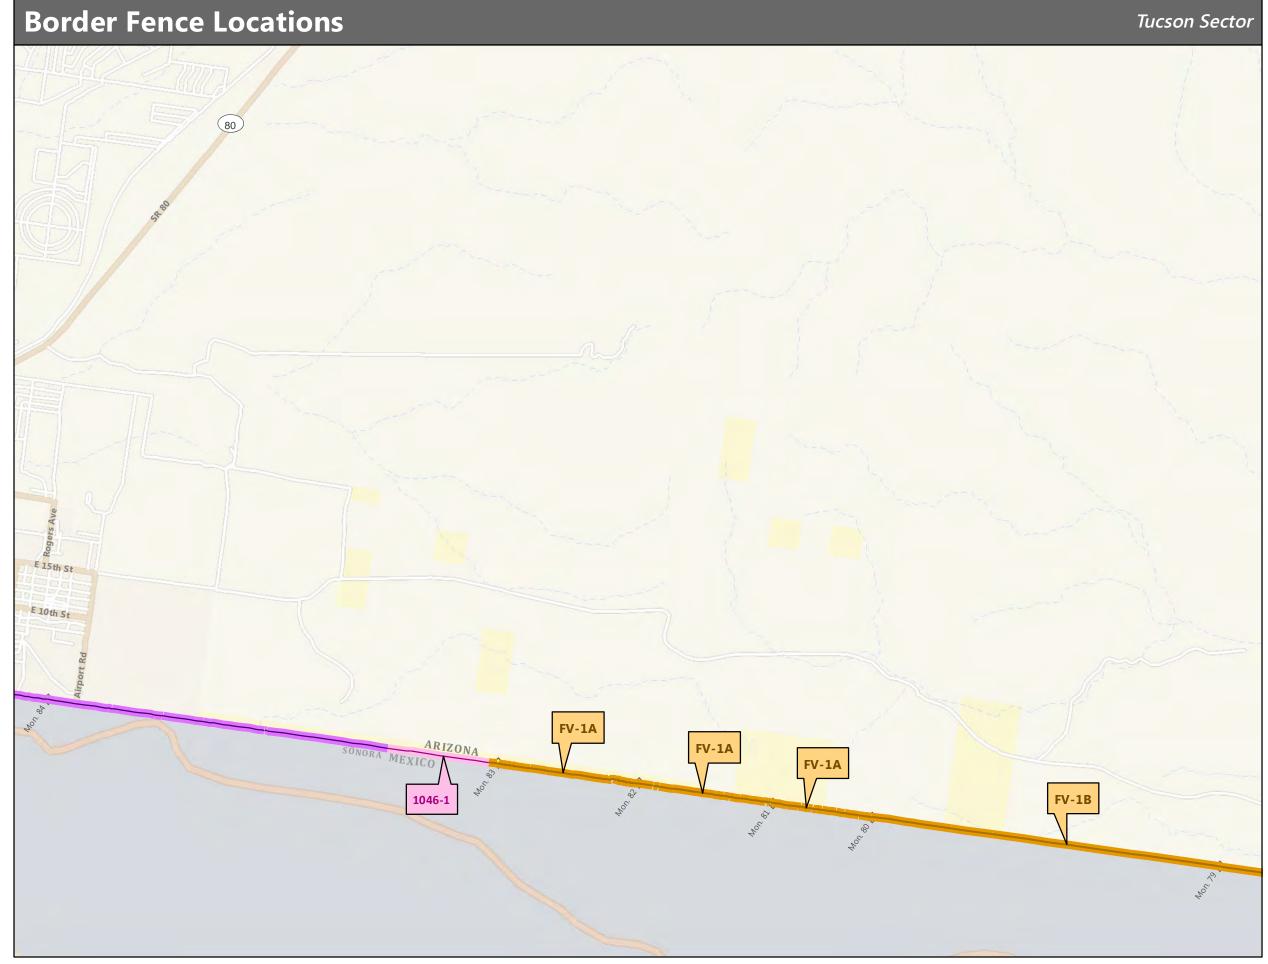

### **Completed Fence**

- PF225 Constructed Fence
- VF300 Constructed Fence
- V PF70 Fence
- Vegacy Pedestrian Fence
- Segacy Vehicle Fence

\*If sheet measures less than 11x17" it is a reduced print. Reduce scale accordingly.

TUCSON

October 23, 2013 Michael Baker Jr., Inc.

WARNING: This document is FOR OFFICIAL USE ONLY (FOUO).

without prior approval of an authorized DHS official.

It contains information that may be exempt from public release under the Freedom of Information Act (5 U.S.C. 552). It is to be controlled, stored, handled, transmitted, distributed, and disposed of in accordance with DHS policy relating to FOUO information and is not be released to the public or other personnel who do not have a valid "need-to-know"

ARIZONA

44 45 46 47

MEXICO

1 in = 0.79 mi

43

AREA ENLARGED

41

1:50,000