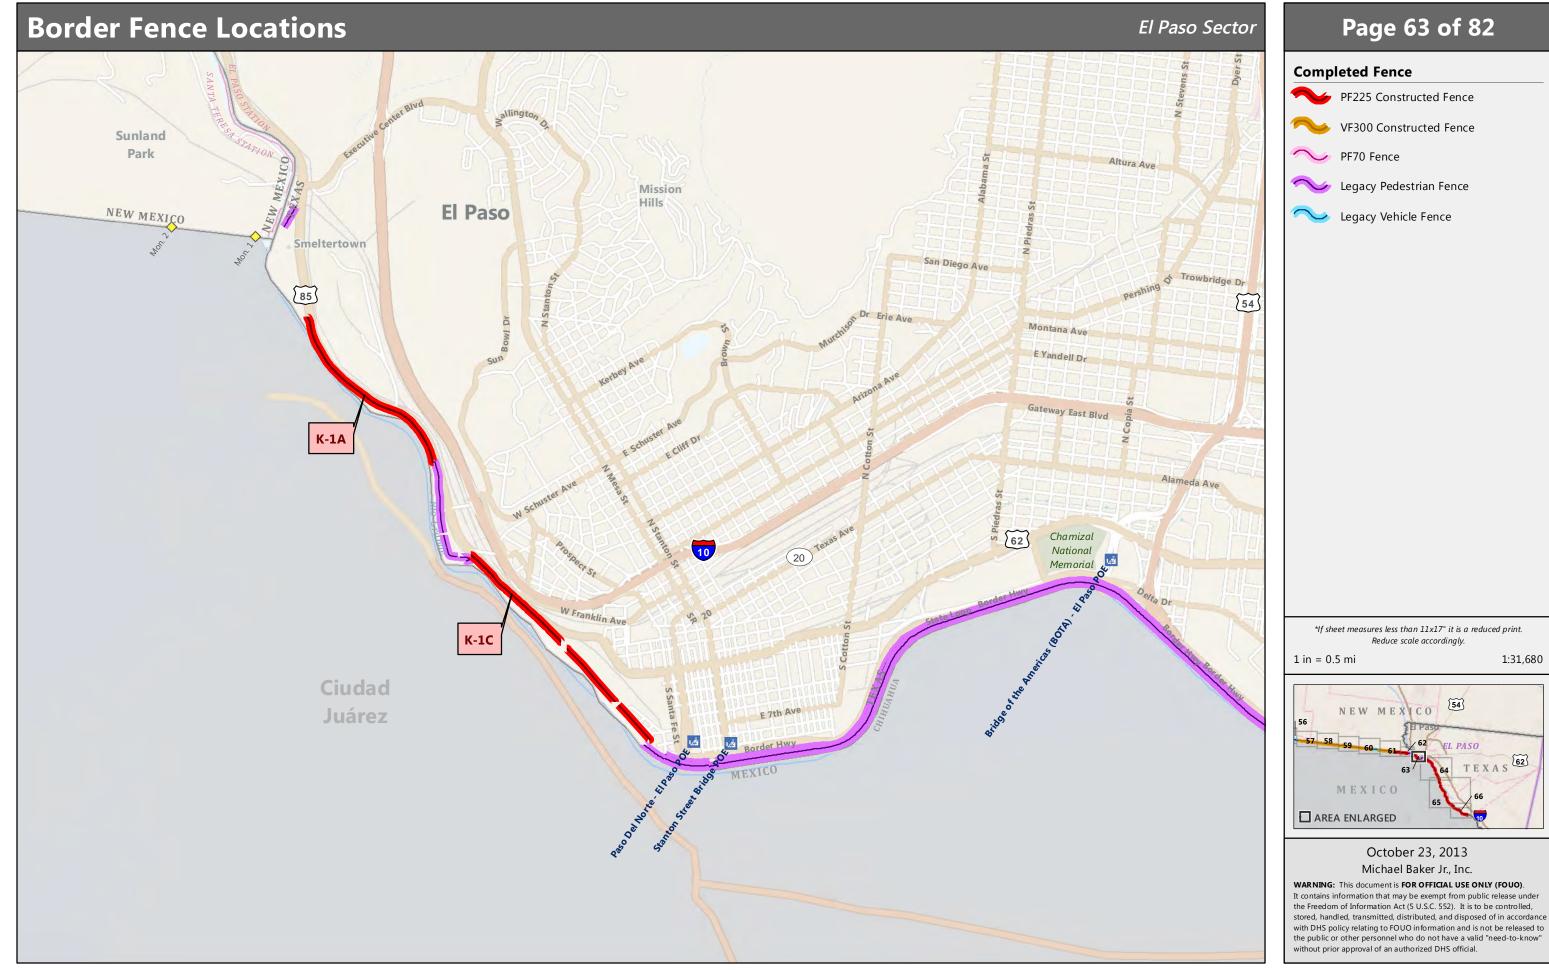

### **Completed Fence**

- PF225 Constructed Fence
- VF300 Constructed Fence
- PF70 Fence
- Legacy Pedestrian Fence
- Legacy Vehicle Fence

\*If sheet measures less than 11x17" it is a reduced print. Reduce scale accordingly.

1 in = 0.79 mi

1:50,000

Michael Baker Jr., Inc.