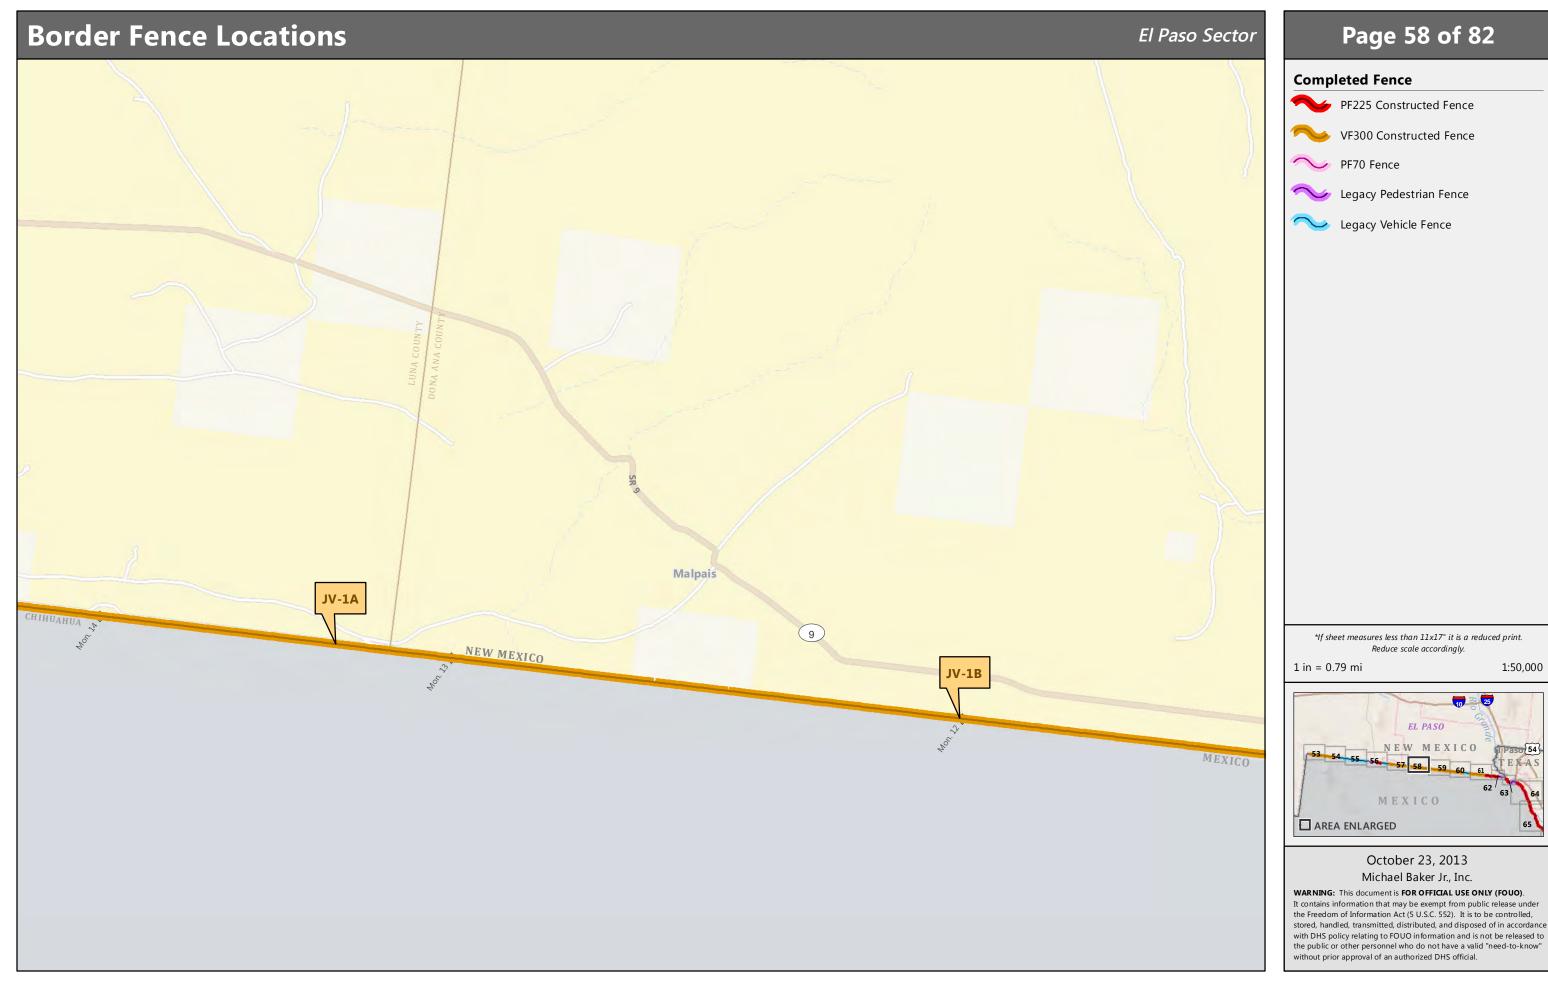

## Page 53 of 82

### **Completed Fence**

- PF225 Constructed Fence
- VF300 Constructed Fence
- VF70 Fence
- Vegacy Pedestrian Fence
- Segacy Vehicle Fence

\*If sheet measures less than 11x17" it is a reduced print. Reduce scale accordingly.

1 in = 0.79 mi

1:50,000