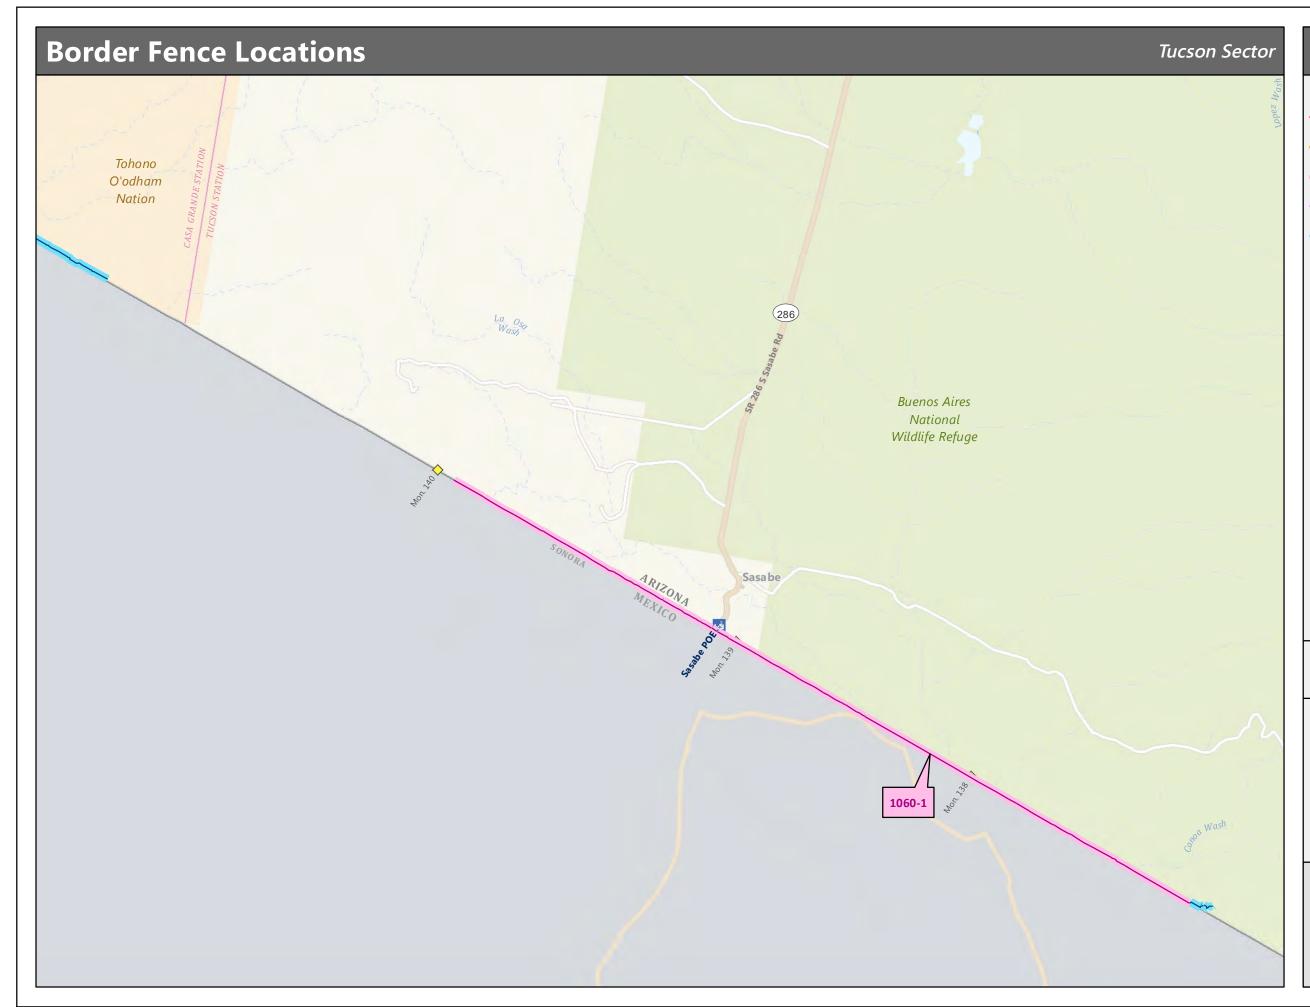

# **Border Fence Locations**

## Page 43 of 82

### **Completed Fence**

- PF225 Constructed Fence
- VF300 Constructed Fence
- V PF70 Fence
- Vegacy Pedestrian Fence
- Legacy Vehicle Fence

\*If sheet measures less than 11x17" it is a reduced print. Reduce scale accordingly.

1 in = 0.79 mi

1:50,000

Michael Baker Jr., Inc.