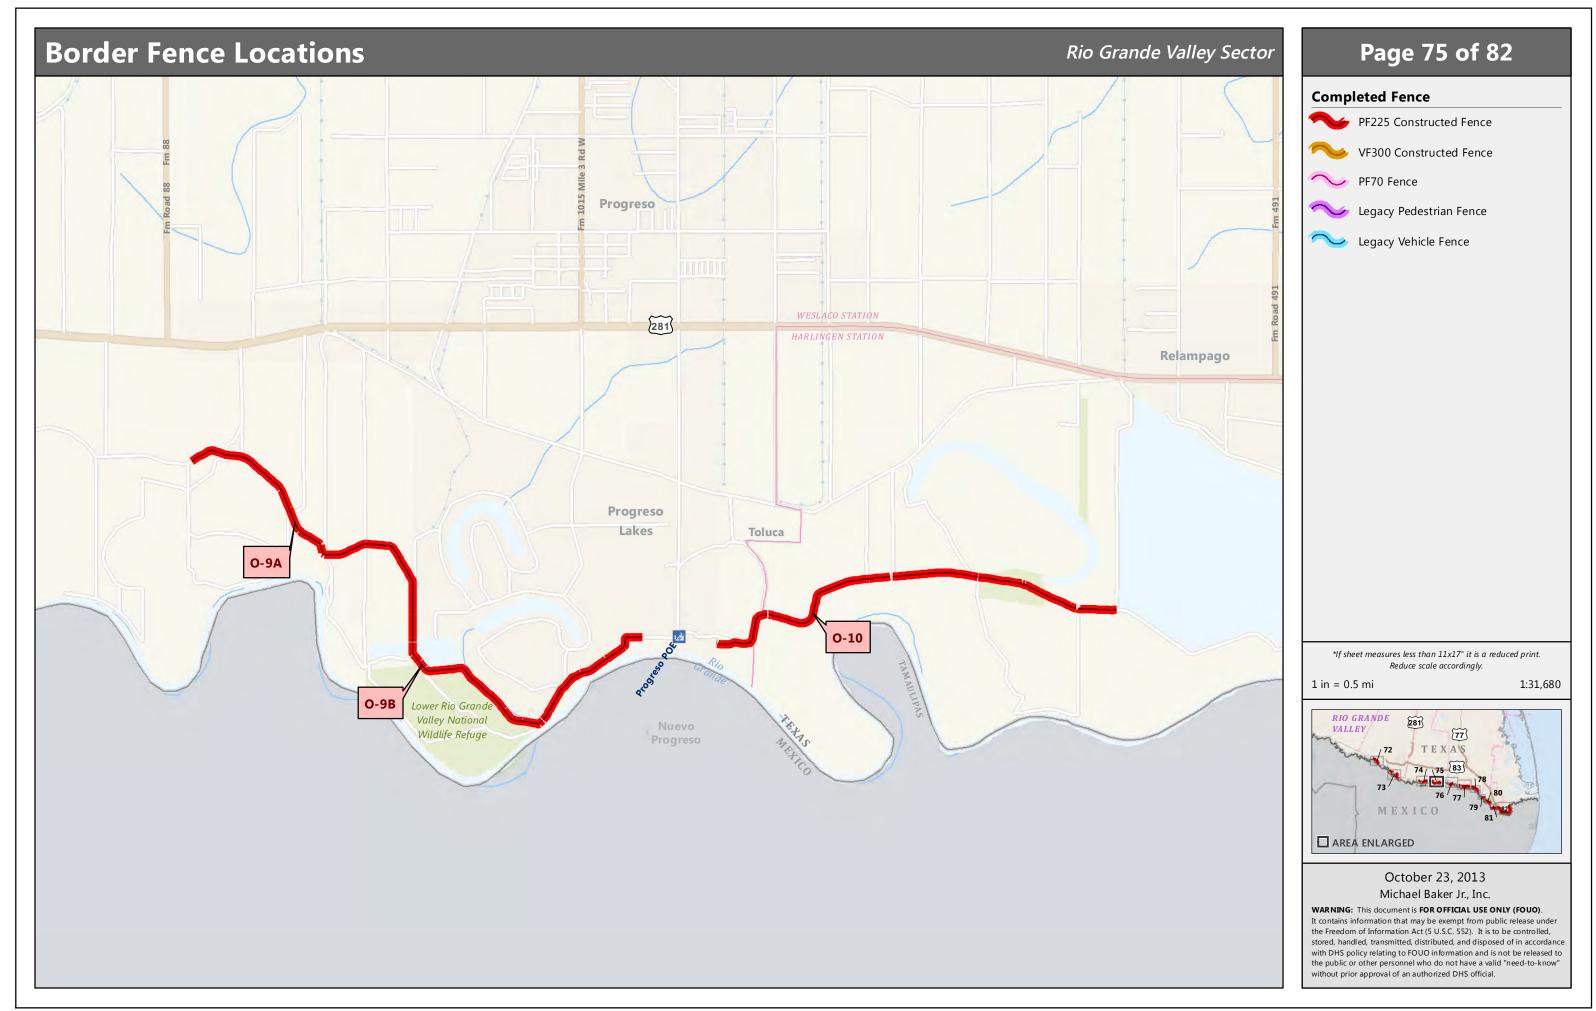

### **Completed Fence**

- PF225 Constructed Fence
- VF300 Constructed Fence
- PF70 Fence
- Legacy Pedestrian Fence
- Legacy Vehicle Fence

\*If sheet measures less than 11x17" it is a reduced print. Reduce scale accordingly.

1 in = 0.79 mi

1:50,000

Michael Baker Jr., Inc.