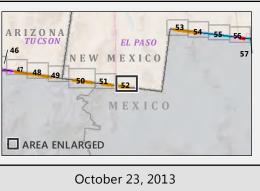

ARIZONA

44 45 46 47

MEXICO

1 in = 0.79 mi

43

AREA ENLARGED

41

1:50,000

NEW MEXICO

-51 -52