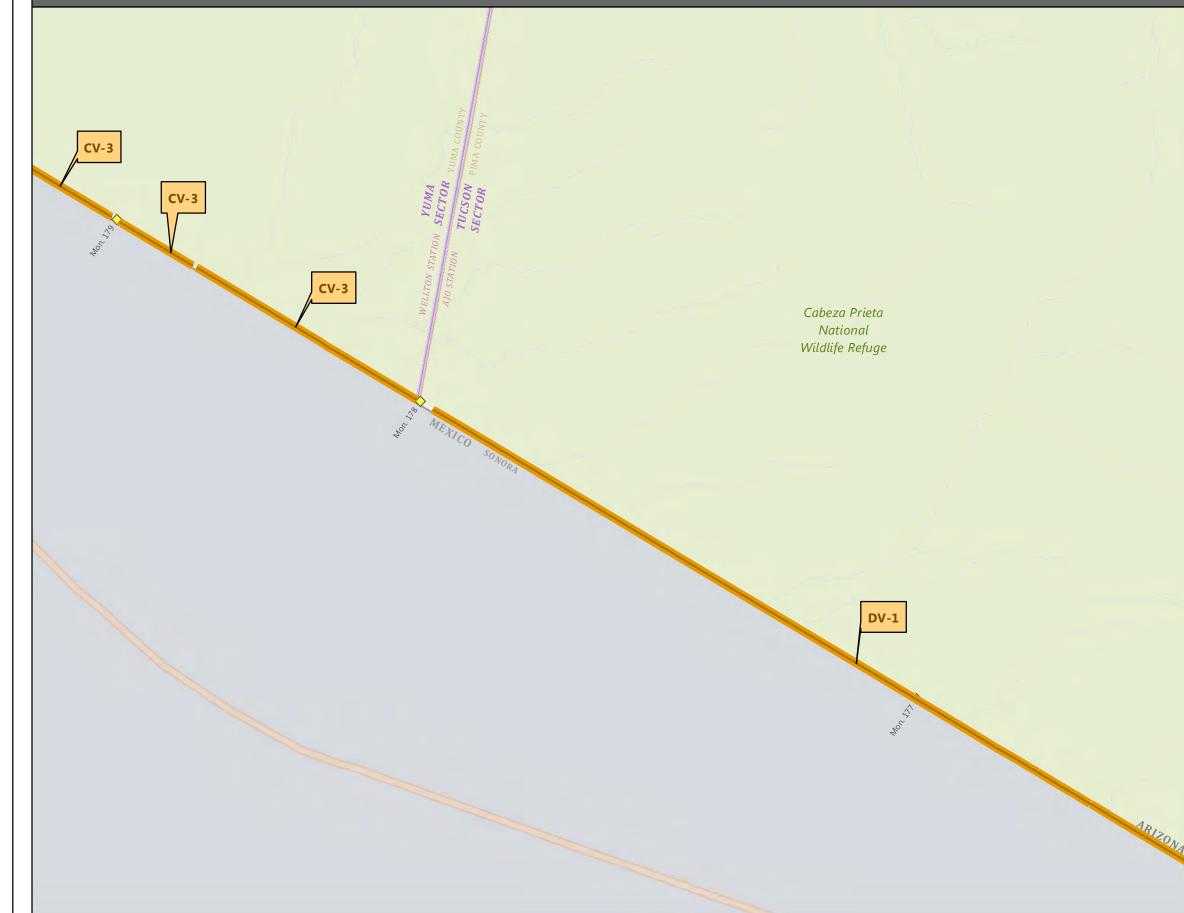

## Page 25 of 82

### **Completed Fence**

|  | <b>S</b> | PF225 | Constructed | Fence |
|--|----------|-------|-------------|-------|
|--|----------|-------|-------------|-------|

- VF300 Constructed Fence
- $\sim$ PF70 Fence
- Legacy Pedestrian Fence
- Legacy Vehicle Fence

1 in = 0.79 mi

1:50,000

Michael Baker Jr., Inc.

**DV-1** 

Cabeza Prieta National Wildlife Refuge

Organ Pipe Cactus National Monument