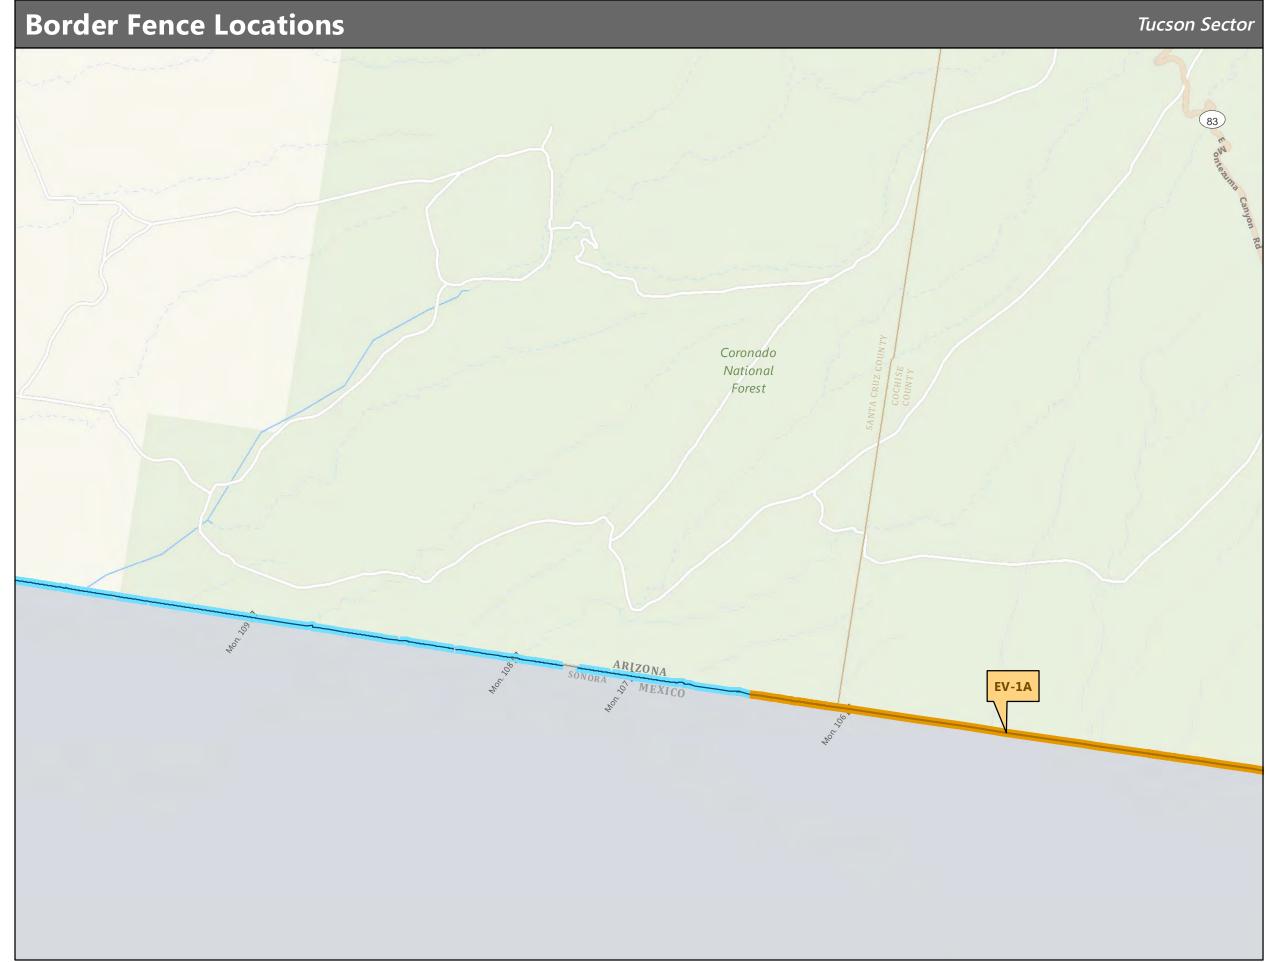

## Page 42 of 82

### **Completed Fence**

- PF225 Constructed Fence
- VF300 Constructed Fence
- PF70 Fence
- Legacy Pedestrian Fence
- Legacy Vehicle Fence

1 in = 0.79 mi

1:50,000

Michael Baker Jr., Inc.