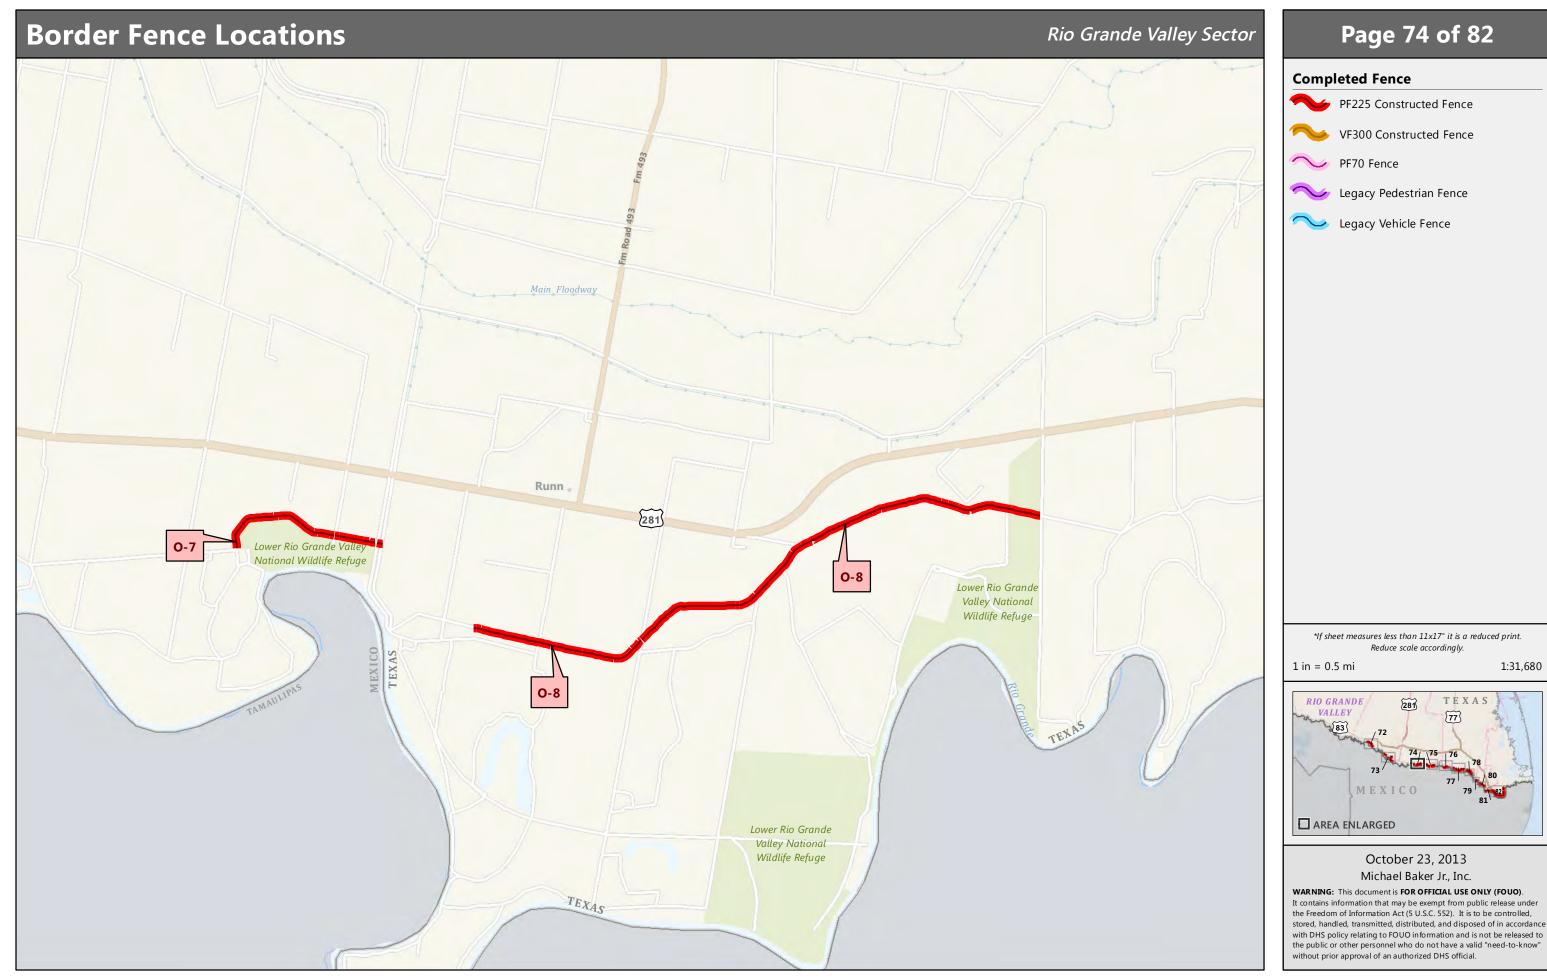

on and is not be released to the public or other personnel who do not have a valid "need-to-know" without prior approval of an authorized DHS official.



### Map Request 186

## Page 71 of 82

### **Completed Fence**

- PF225 Constructed Fence
- VF300 Constructed Fence
- V PF70 Fence
- Legacy Pedestrian Fence
- Segacy Vehicle Fence

\*If sheet measures less than 11x17" it is a reduced print. Reduce scale accordingly.

1 in = 0.5 mi





Michael Baker Jr., Inc.



## Page 72 of 82

### **Completed Fence**

- PF225 Constructed Fence
- VF300 Constructed Fence
- V PF70 Fence
- Legacy Pedestrian Fence
- Segacy Vehicle Fence

\*If sheet measures less than 11x17" it is a reduced print. Reduce scale accordingly.

1 in = 0.5 mi





### October 23, 2013 Michael Baker Jr., Inc.



Map Request 186









## Page 77 of 82

### **Completed Fence**

- PF225 Constructed Fence
- VF300 Constructed Fence
- VF70 Fence
- Vegacy Pedestrian Fence
- Segacy Vehicle Fence



1 in = 0.5 mi





### October 23, 2013 Michael Baker Jr., Inc.





## Page 79 of 82

### **Completed Fence**

- PF225 Constructed Fence
  - VF300 Constructed Fence
- VF70 Fence
- Legacy Pedestrian Fence
- Segacy Vehicle Fence

\*If sheet measures less than 11x17" it is a reduced print. Reduce scale accordingly.

1 in = 0.5 mi

1:31,680



Michael Baker Jr., Inc.



## Page 80 of 82

### **Completed Fence**

- PF225 Constructed Fence
- VF300 Constructed Fence
- V PF70 Fence
- Vegacy Pedestrian Fence
- Segacy Vehicle Fence

\*If sheet measures less than 11x17" it is a reduced print. Reduce scale accordingly.

1 in = 0.5 mi