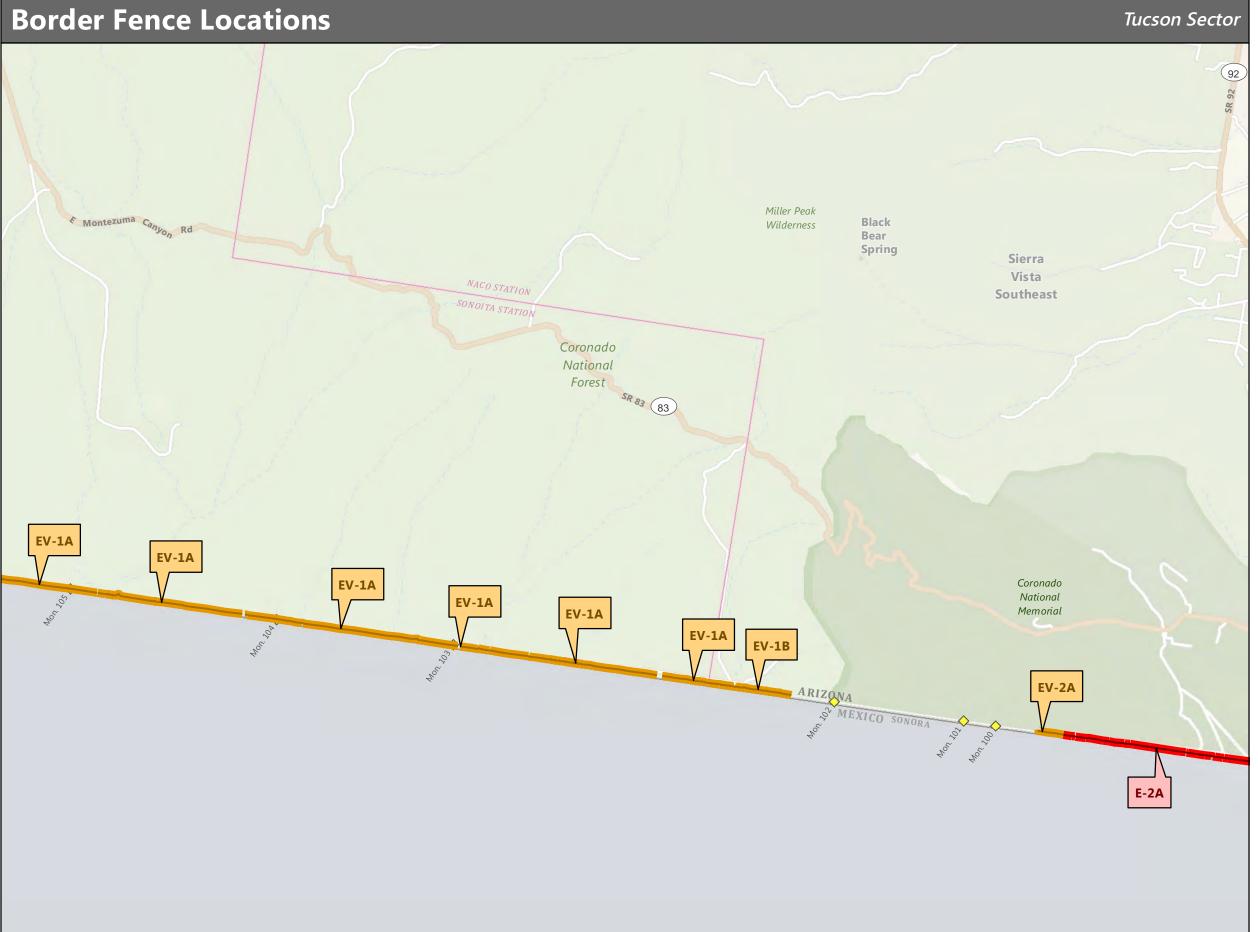

nstructed Fence
- PF70 Fence
- Legacy Pedestrian Fence
- Legacy Vehicle Fence

\*If sheet measures less than 11x17" it is a reduced print. Reduce scale accordingly.

1 in = 0.79 mi

1:50,000





## Page 40 of 82

### **Completed Fence**

- PF225 Constructed Fence
- VF300 Constructed Fence
- V PF70 Fence
- 🤟 Legacy Pedestrian Fence
- Segacy Vehicle Fence

\*If sheet measures less than 11x17" it is a reduced print. Reduce scale accordingly.

1 in = 0.79 mi

1:50,000



Michael Baker Jr., Inc.



## Page 41 of 82

### **Completed Fence**

- PF225 Constructed Fence
- VF300 Constructed Fence
- PF70 Fence
- Legacy Pedestrian Fence
- Legacy Vehicle Fence

\*If sheet measures less than 11x17" it is a reduced print. Reduce scale accordingly.

1 in = 0.79 mi

1:50,000



Michael Baker Jr., Inc.





## Page 42 of 82

### **Completed Fence**

- PF225 Constructed Fence
- VF300 Constructed Fence
- PF70 Fence
- Legacy Pedestrian Fence
- Legacy Vehicle Fence



1 in = 0.79 mi

1:50,000



Michael Baker Jr., Inc.

# **Border Fence Locations**





## Page 43 of 82

### **Completed Fence**

- PF225 Constructed Fence
- VF300 Constructed Fence
- V PF70 Fence
- Vegacy Pedestrian Fence
- Legacy Vehicle Fence

\*If sheet measures less than 11x17" it is a reduced print. Reduce scale accordingly.

1 in = 0.79 mi

1:50,000



Michael Baker Jr., Inc.





## Page 45 of 82

### **Completed Fence**

- PF225 Constructed Fence
- VF300 Constructed Fence
- V PF70 Fence
- ∼ Legacy Pedestrian Fence
- → Legacy Vehicle Fence

\*If sheet measures less than 11x17" it is a reduced print. Reduce scale accordingl