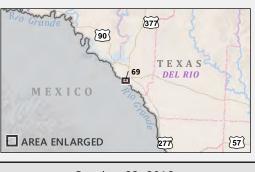

## **Border Fence Locations**

## Page 48 of 82

### **Completed Fence**

- PF225 Constructed Fence
- VF300 Constructed Fence
- PF70 Fence
- ∼ Legacy Pedestrian Fence
- Legacy Vehicle Fence

1 in = 0.79 mi

191 ARIZONA *TUCSON* 42 EL PASO 44 45 46 47 48 49 NEW MEXICO 50 51 52 MEXICO AREA ENLARGED October 23, 2013

Michael Baker Jr., Inc.