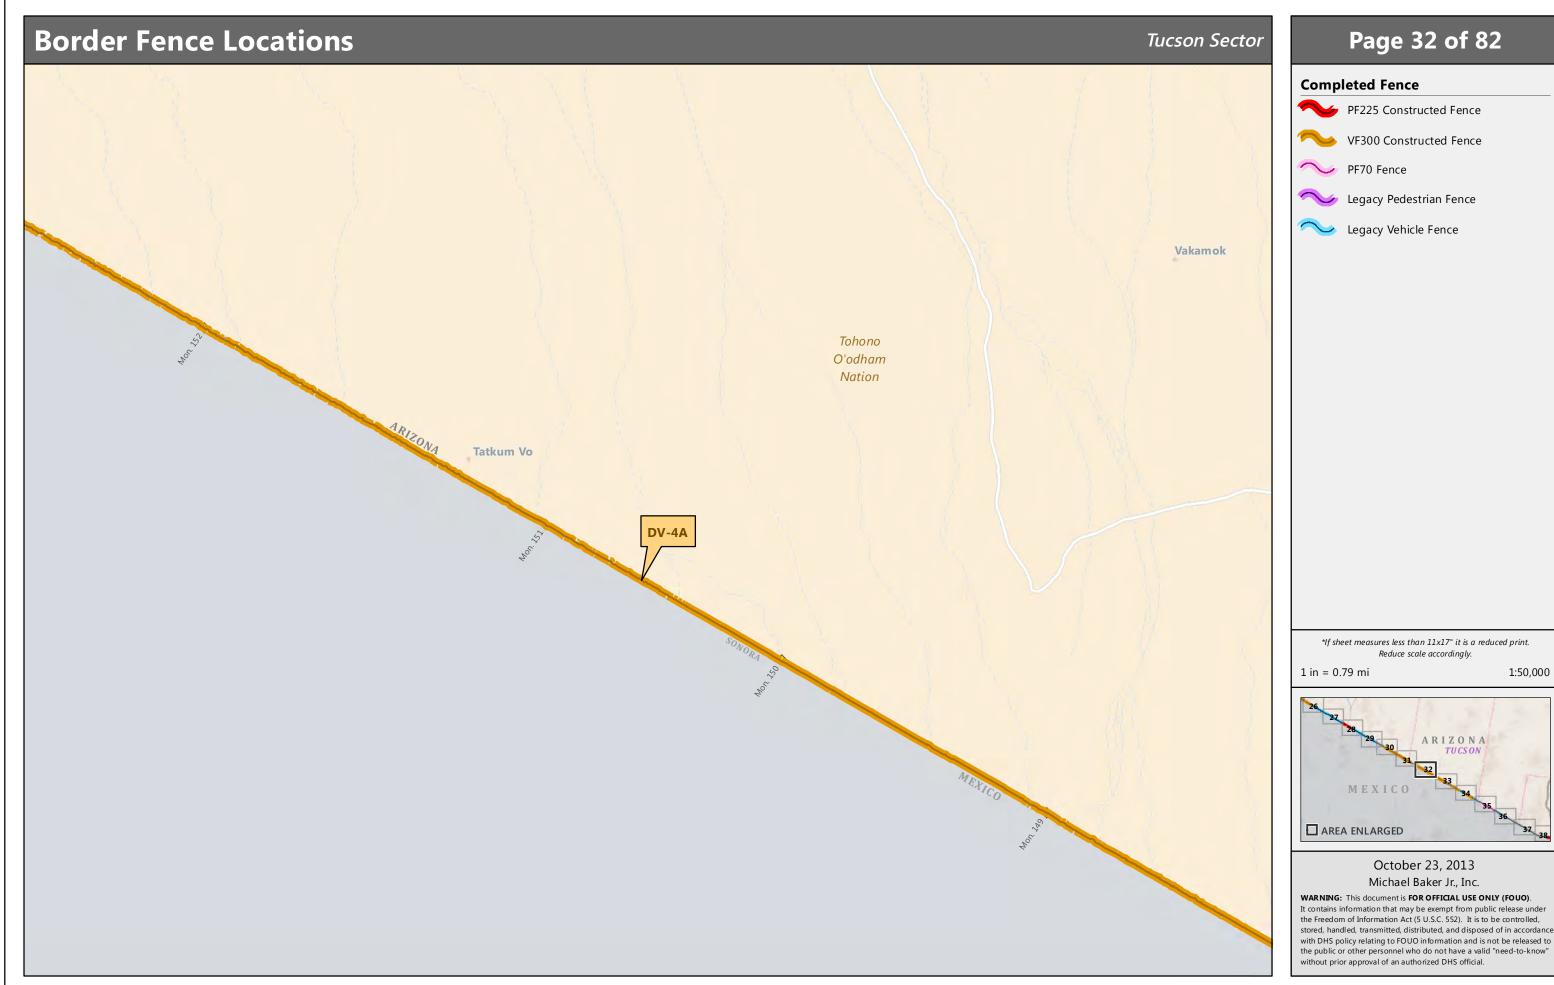

## Page 33 of 82

### **Completed Fence**

- PF225 Constructed Fence
- VF300 Constructed Fence
- VF70 Fence
- 🤟 Legacy Pedestrian Fence
- Segacy Vehicle Fence

\*If sheet measures less than 11x17" it is a reduced print. Reduce scale accordingly.

1 in = 0.79 mi

1:50,000