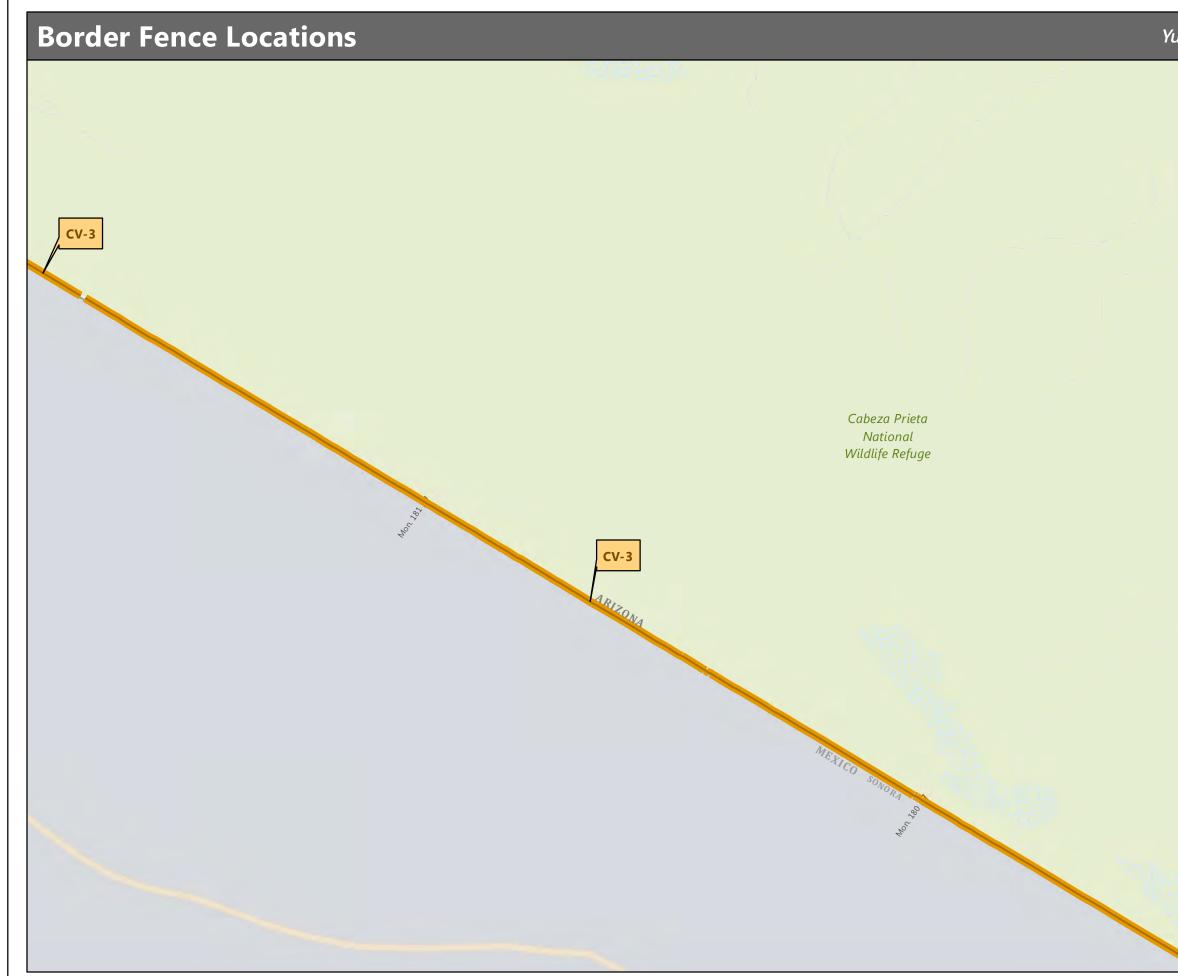

el Baker Jr., Inc.



## Page 20 of 82

### **Completed Fence**

- PF225 Constructed Fence
- VF300 Constructed Fence
- VF70 Fence
- ∼ Legacy Pedestrian Fence
- Segacy Vehicle Fence

\*If sheet measures less than 11x17" it is a reduced print. Reduce scale accordingly.

1 in = 0.79 mi

1:50,000



### Michael Baker Jr., Inc.







## Page 22 of 82

### **Completed Fence**

- PF225 Constructed Fence
- VF300 Constructed Fence
- V PF70 Fence
- Vegacy Pedestrian Fence
- Segacy Vehicle Fence



1 in = 0.79 mi

1:50,000



### October 23, 2013 Michael Baker Jr., Inc.





## Page 23 of 82

### **Completed Fence**

- PF225 Constructed Fence
- VF300 Constructed Fence
- V PF70 Fence
- ∼ Legacy Pedestrian Fence
- Legacy Vehicle Fence



1 in = 0.79 mi



### October 23, 2013 Michael Baker Jr., Inc.





## Page 24 of 82

### **Completed Fence**

| PF225 Constructed Fe | ence |
|----------------------|------|
|----------------------|------|

- VF300 Constructed Fence
- VF70 Fence
- Vegacy Pedestrian Fence
- Segacy Vehicle Fence





### Yuma/Tucson Sector

## Page 25 of 82

### **Completed Fence**

|  | <b>S</b> | PF225 | Constructed | Fence |
|--|----------|-------|-------------|-------|
|--|----------|-------|-------------|-------|

- VF300 Constructed Fence
- $\sim$ PF70 Fence
- Legacy Pedestrian Fence
- Legacy Vehicle Fence



1 in = 0.79 mi

1:50,000



Michael Baker Jr., Inc.

**DV-1** 

Cabeza Prieta National Wildlife Refuge



Organ Pipe Cactus National Monument

## Page 26 of 82

### **Completed Fence**

- PF225 Constructed Fence
- VF300 Constructed Fence
- PF70 Fence
- Legacy