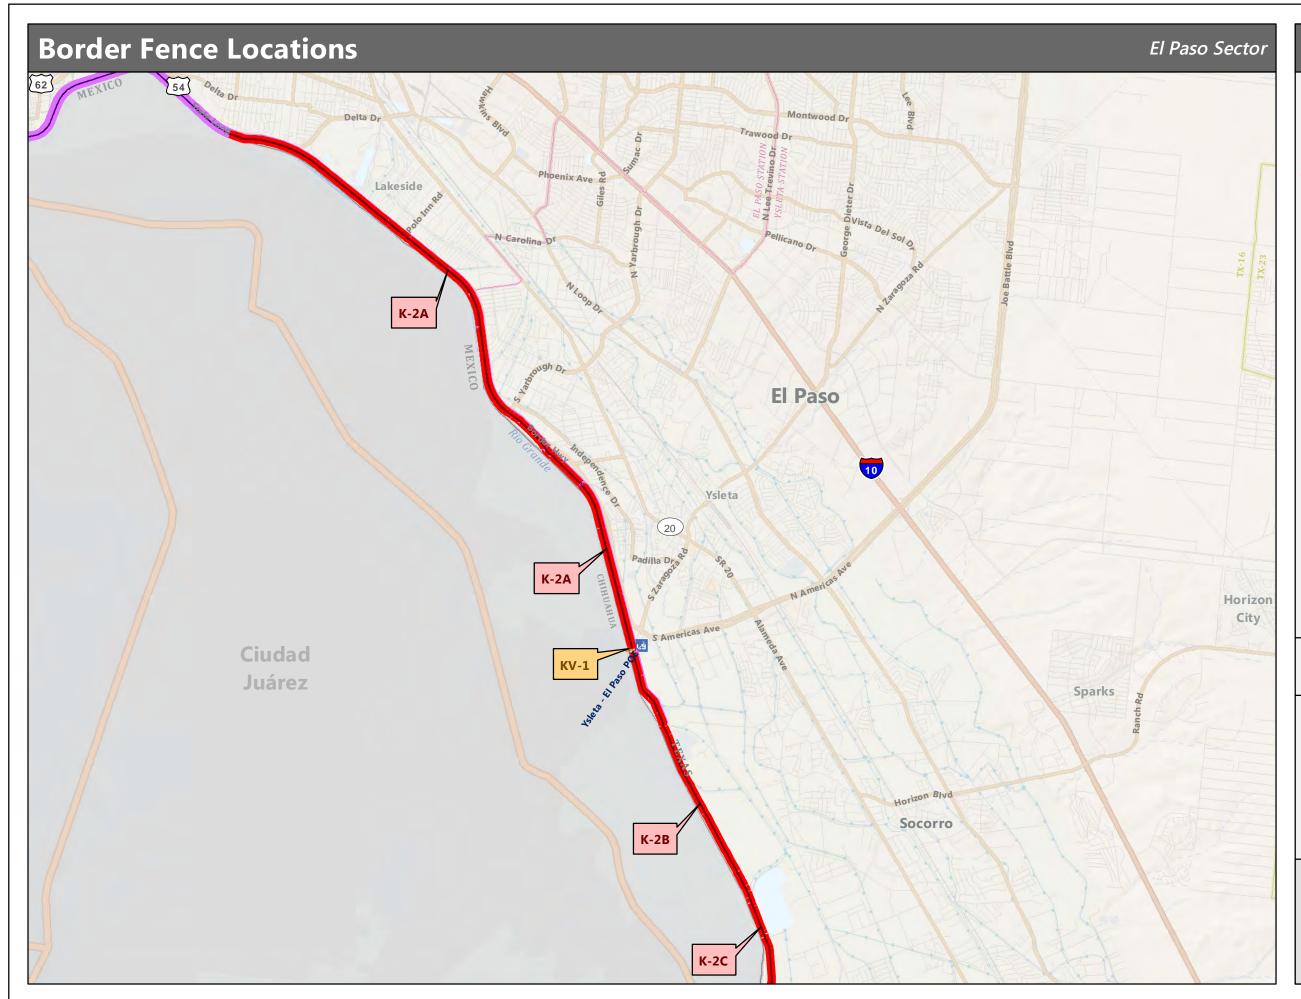

### **Completed Fence**

- PF225 Constructed Fence
- VF300 Constructed Fence
- PF70 Fence
- Legacy Pedestrian Fence
- Legacy Vehicle Fence

\*If sheet measures less than 11x17" it is a reduced print. Reduce scale accordingly.

1 in = 0.79 mi

1:50,000

Michael Baker Jr., Inc.