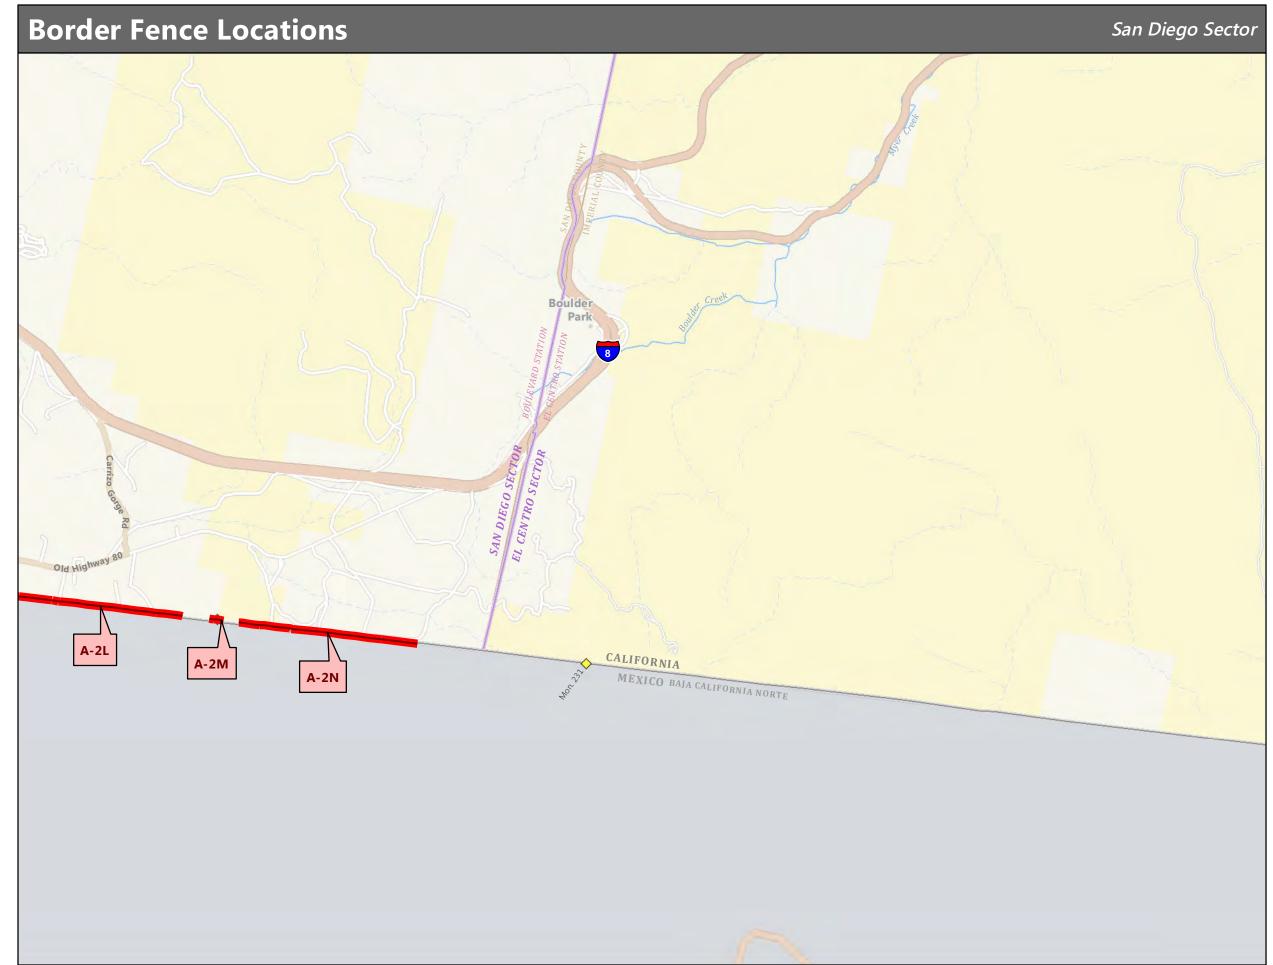

## Page 7 of 82

### **Completed Fence**

- PF225 Constructed Fence
- VF300 Constructed Fence
- PF70 Fence
- ∼ Legacy Pedestrian Fence
- Legacy Vehicle Fence

\*If sheet measures less than 11x17" it is a reduced print. Reduce scale accordingly.

1 in = 0.79 mi

1:50,000

October 23, 2013 Michael Baker Jr., Inc. WARNING: This document is FOR OFFICIAL USE ONLY (FOUO).

1:50,000

YUMA

16 17