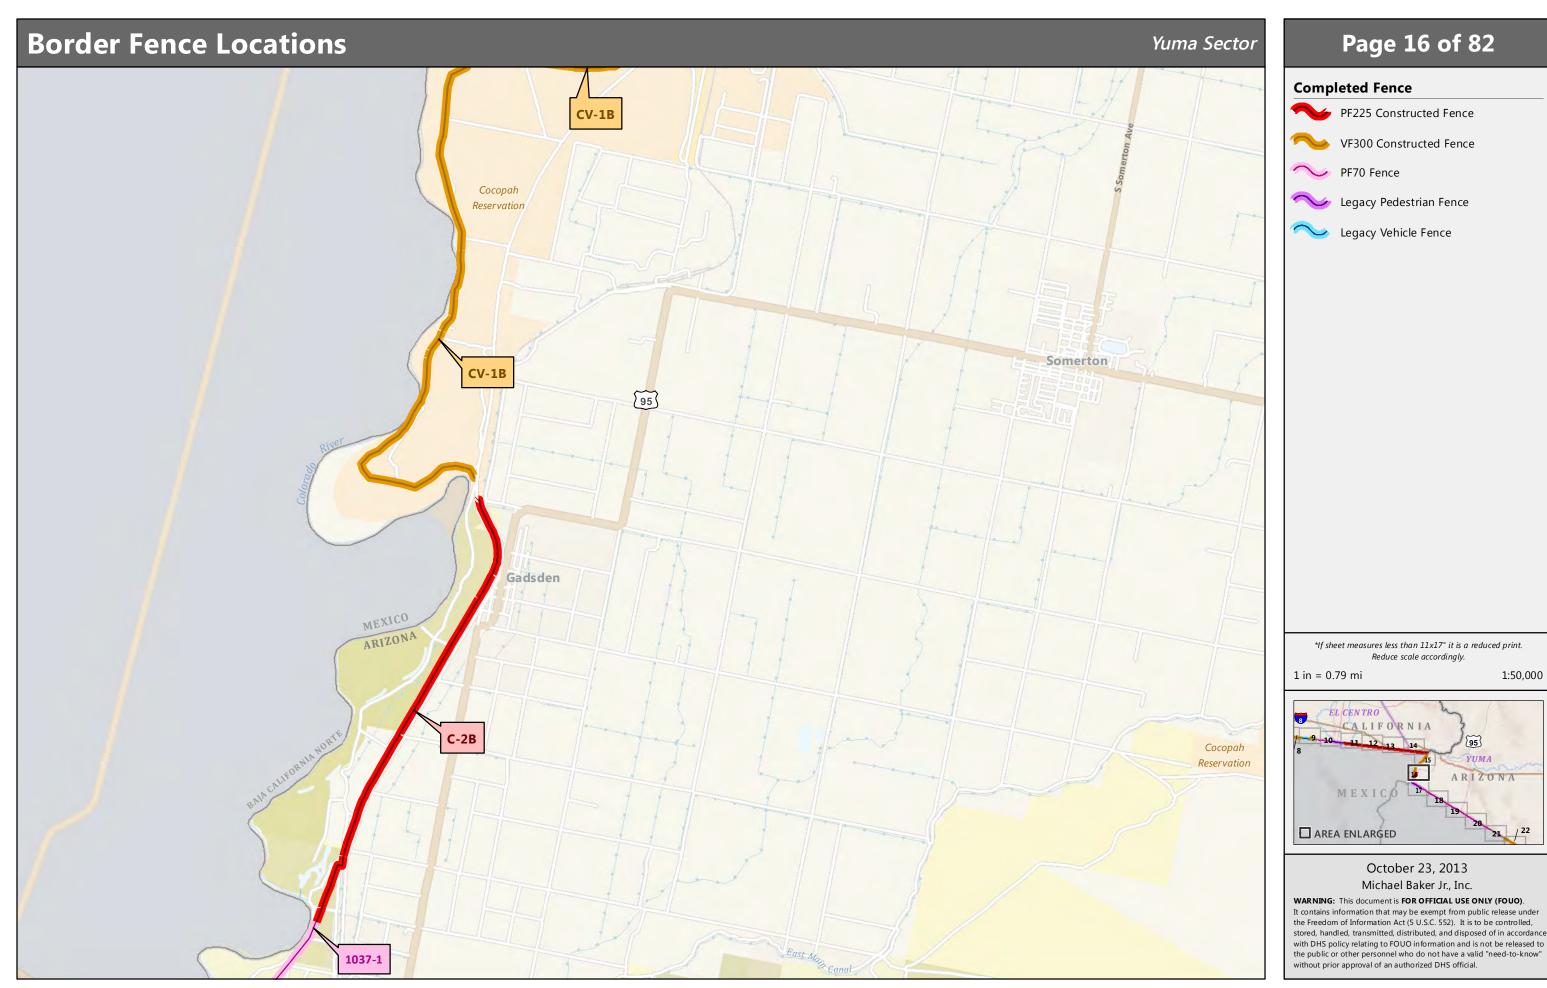

### Page 18 of 82

### **Completed Fence**

- PF225 Constructed Fence
- VF300 Constructed Fence
- V PF70 Fence
- Legacy Pedestrian Fence
- Legacy Vehicle Fence

1 in = 0.79 mi

### October 23, 2013 Michael Baker Jr., Inc.

### Yuma Sector