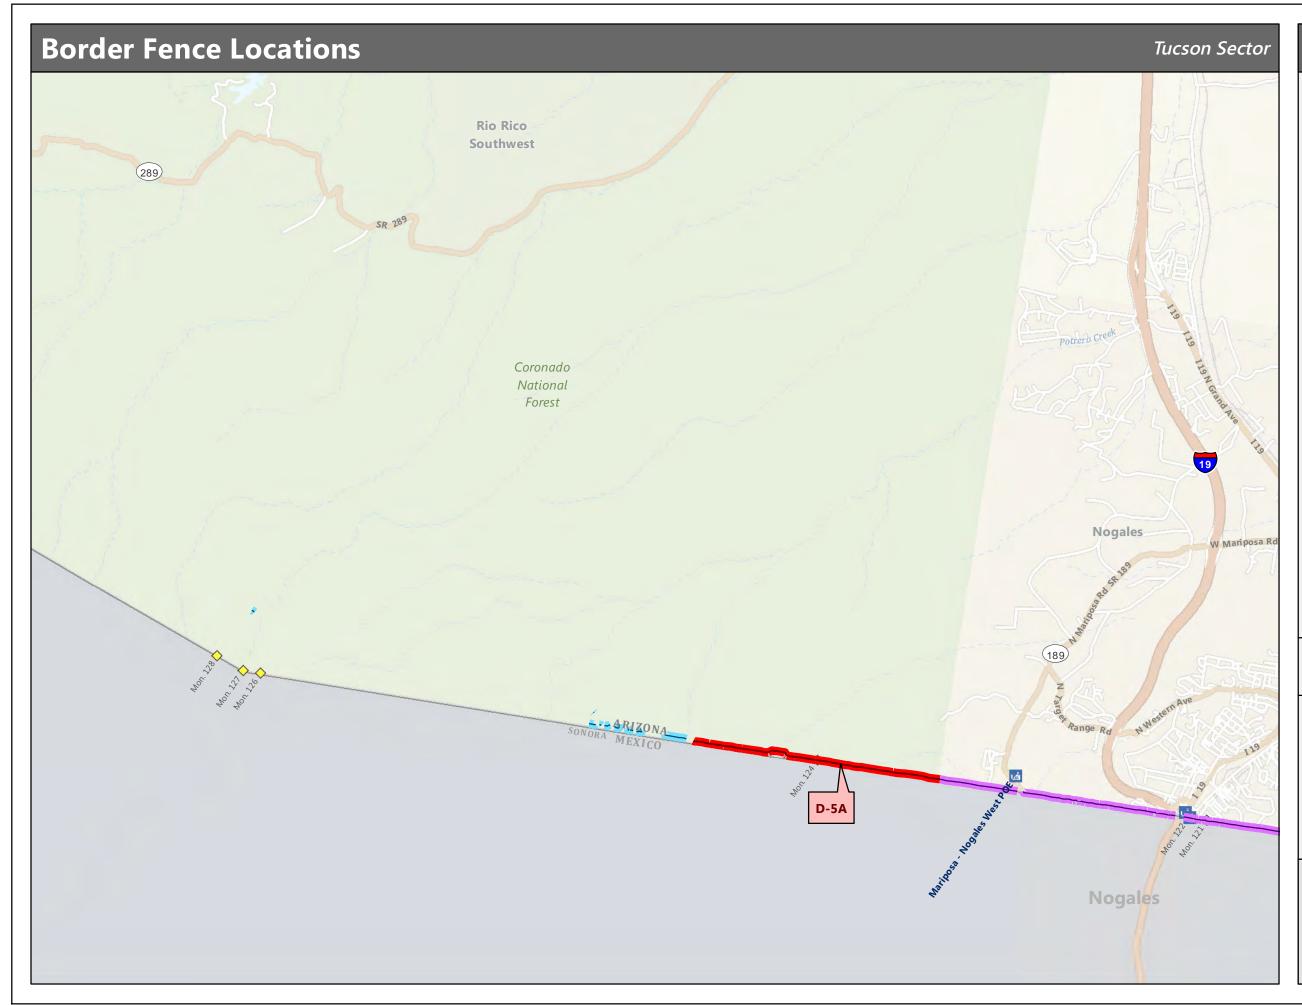

## Page 37 of 82

### **Completed Fence**

- PF225 Constructed Fence
- VF300 Constructed Fence
- PF70 Fence
- Legacy Pedestrian Fence
- Legacy Vehicle Fence

1 in = 0.79 mi

### October 23, 2013 Michael Baker Jr., Inc.