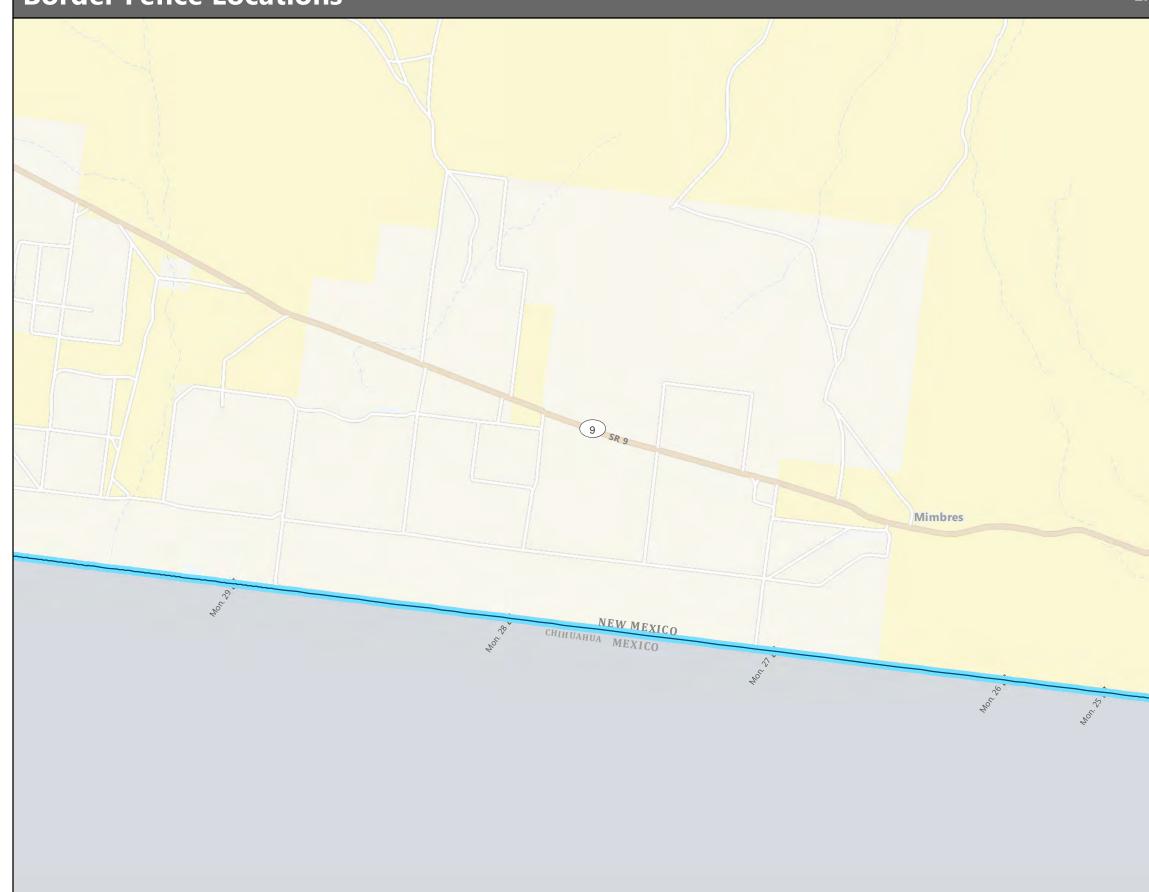

ucted Fence
- VF70 Fence
- ∼ Legacy Pedestrian Fence
- Segacy Vehicle Fence

\*If sheet measures less than 11x17" it is a reduced print. Reduce scale accordingly.

1 in = 0.79 mi

1:50,000



Michael Baker Jr., Inc.



## Page 53 of 82

### **Completed Fence**

- PF225 Constructed Fence
- VF300 Constructed Fence
- VF70 Fence
- Vegacy Pedestrian Fence
- Segacy Vehicle Fence

\*If sheet measures less than 11x17" it is a reduced print. Reduce scale accordingly.

1 in = 0.79 mi

1:50,000





## Page 54 of 82

### **Completed Fence**

- PF225 Constructed Fence
- VF300 Constructed Fence
- V PF70 Fence
- Vegacy Pedestrian Fence
- Segacy Vehicle Fence

\*If sheet measures less than 11x17" it is a reduced print. Reduce scale accordingly.

1 in = 0.79 mi

1:50,000



## **Border Fence Locations**





## Page 55 of 82

### **Completed Fence**

- PF225 Constructed Fence
- VF300 Constructed Fence
- VF70 Fence
- Vegacy Pedestrian Fence
- Segacy Vehicle Fence



1 in = 0.79 mi

1:50,000

















Map Request 186















## Page 64 of 82

### **Completed Fence**

- PF225 Constructed Fence
- VF300 Constructed Fence
- VF70 Fence
- Legacy Pedestrian Fence
- ∼ Legacy Vehicle Fence



1 in = 1.18 mi

1:75,000





## Page 65 of 82

### **Completed Fence**

- PF225 Constructed Fence
- VF300 Constructed Fence
- VF70 Fence
- Legacy Pedestrian Fence
- Segacy Vehicle Fence



1 in = 1.58 mi

1:100,000







## Page 67 of 82

### **Completed Fence**

- PF225 Constructed Fence
- VF300 Constructed Fence
- VF70 Fence
- ∼ Legacy Pedestrian Fence
- Segacy Vehicle Fence



 64
 EL PASO
 62