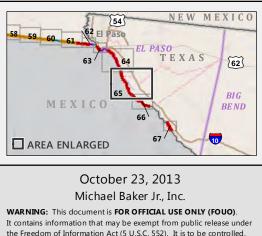

### **Completed Fence**

- PF225 Constructed Fence
- VF300 Constructed Fence
- VF70 Fence
- ∼ Legacy Pedestrian Fence
- Segacy Vehicle Fence

 64
 EL PASO
 62

 65
 66
 67
 T E X A S

 BIG BEND
 68
 68

 AREA ENLARGED
 0
 68

 October 23, 2013
 Michael Baker Jr., Inc.

Map Request 186