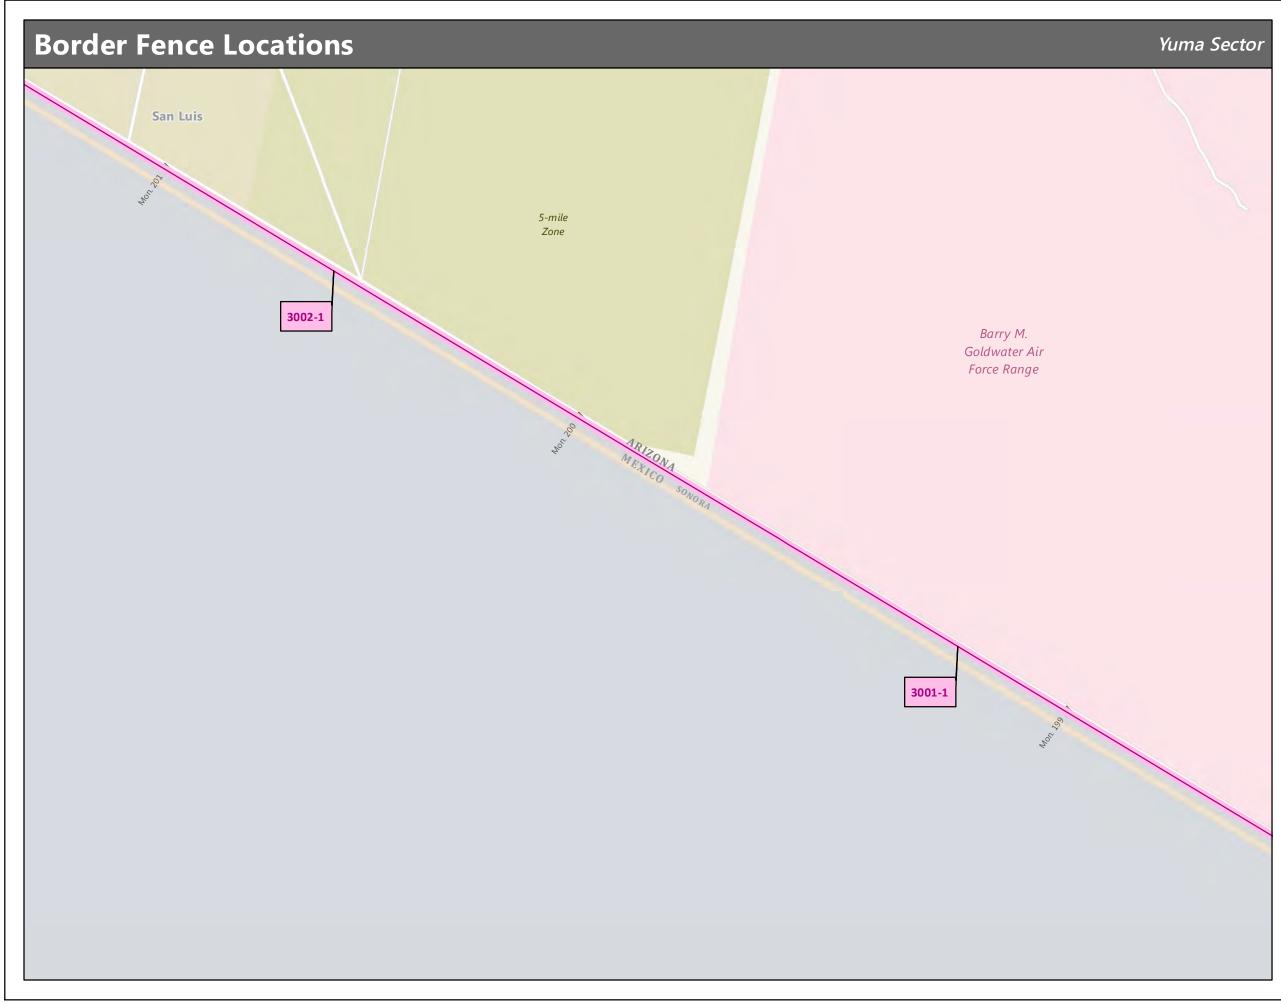

### Page 18 of 82

### **Completed Fence**

- PF225 Constructed Fence
- VF300 Constructed Fence
- V PF70 Fence
- Legacy Pedestrian Fence
- Legacy Vehicle Fence

1 in = 0.79 mi

### October 23, 2013 Michael Baker Jr., Inc.

### Yuma Sector