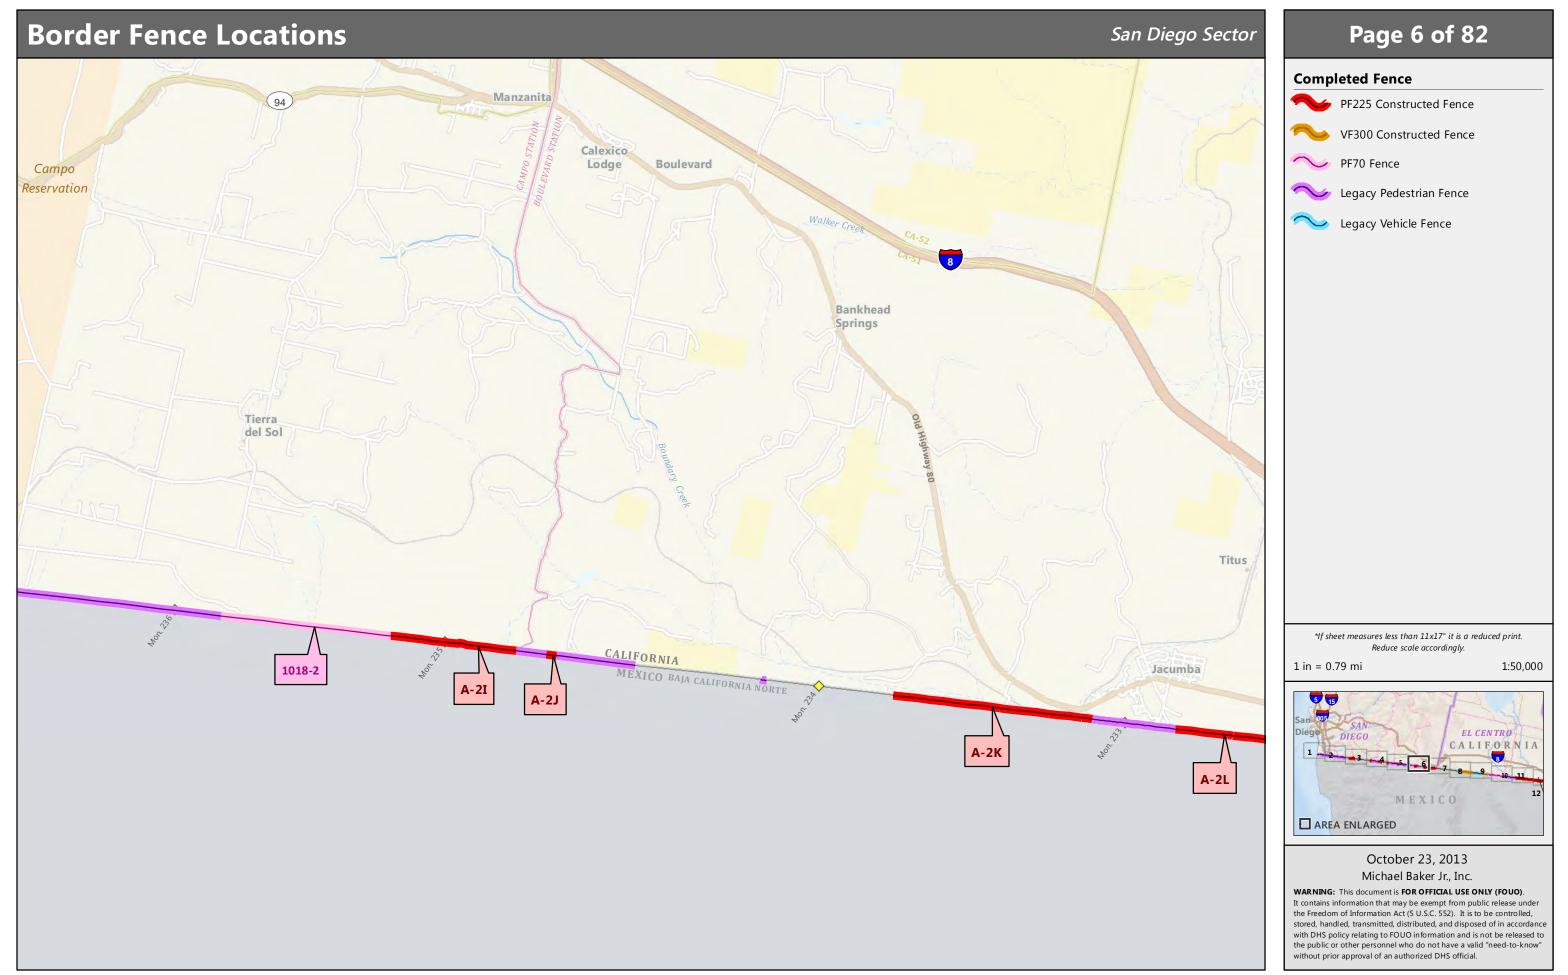

## Page 10 of 82

### **Completed Fence**

- PF225 Constructed Fence
  - → VF300 Constructed Fence
- V PF70 Fence
- Vegacy Pedestrian Fence
- Legacy Vehicle Fence

\*If sheet measures less than 11x17" it is a reduced print. Reduce scale accordingly.

1 in = 0.79 mi

1:50,000