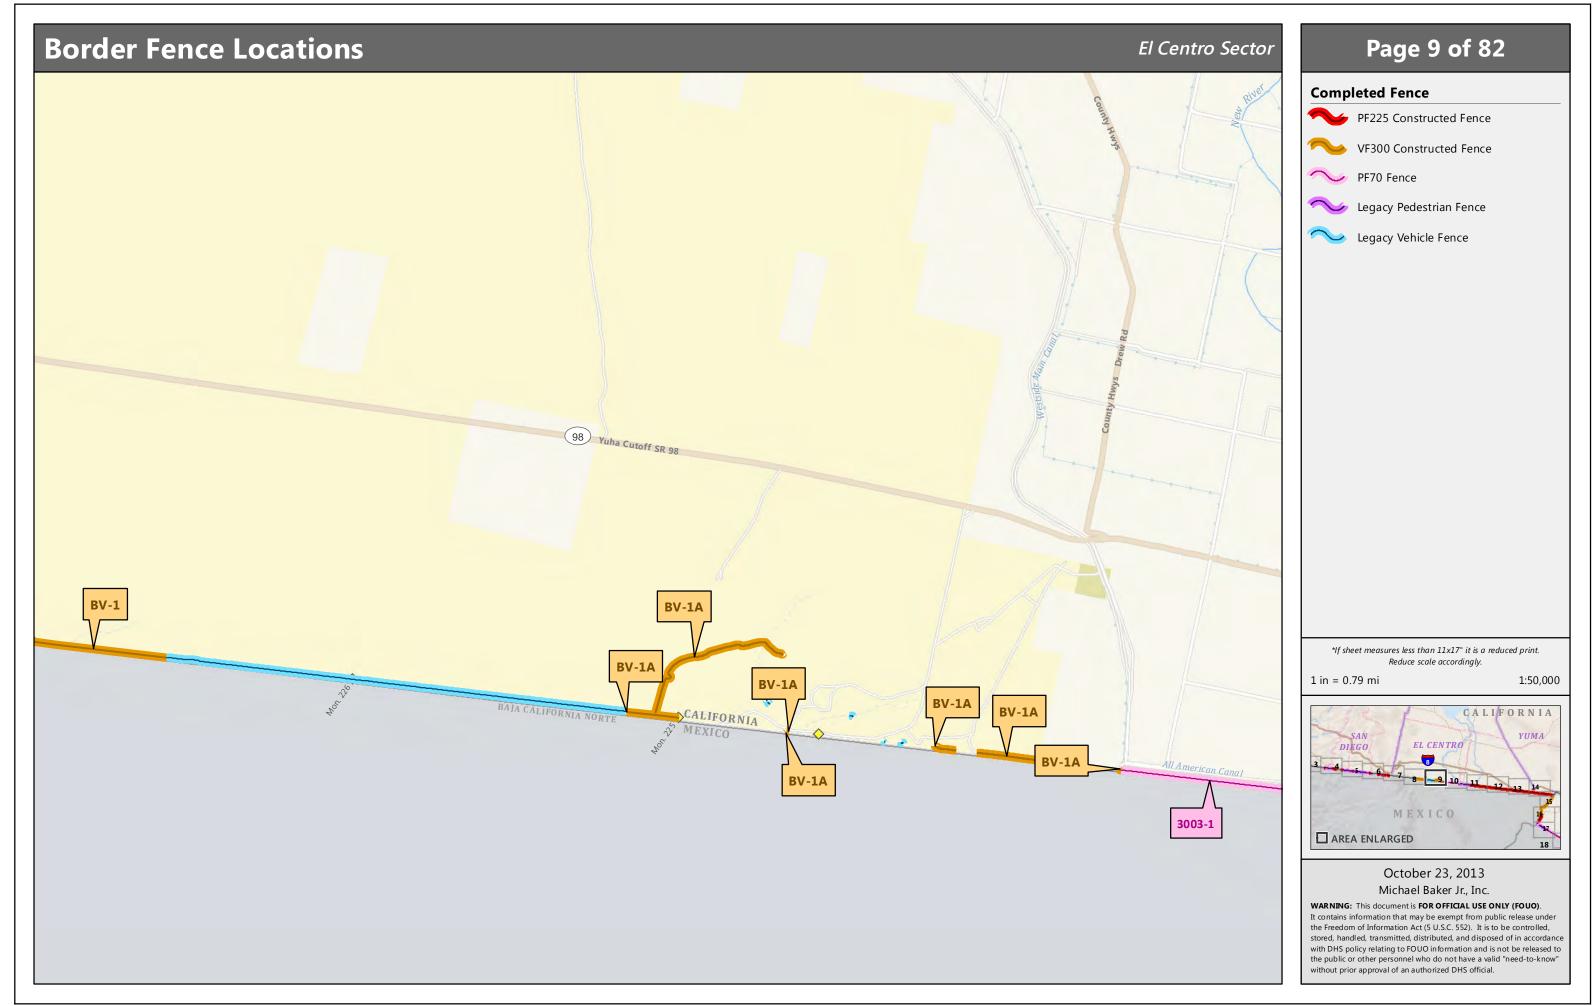

## Page 10 of 82

### **Completed Fence**

- PF225 Constructed Fence
  - → VF300 Constructed Fence
- V PF70 Fence
- Vegacy Pedestrian Fence
- Legacy Vehicle Fence

\*If sheet measures less than 11x17" it is a reduced print. Reduce scale accordingly.

1 in = 0.79 mi

1:50,000