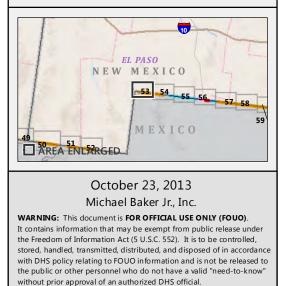

## Page 51 of 82

- PF225 Constructed Fence
- VF300 Constructed Fence
- ∼ Legacy Pedestrian Fence
- → Legacy Vehicle Fence

\*If sheet measures less than 11x17" it is a reduced print. Reduce scale accordingly.

EL PASO

1:50,000

54