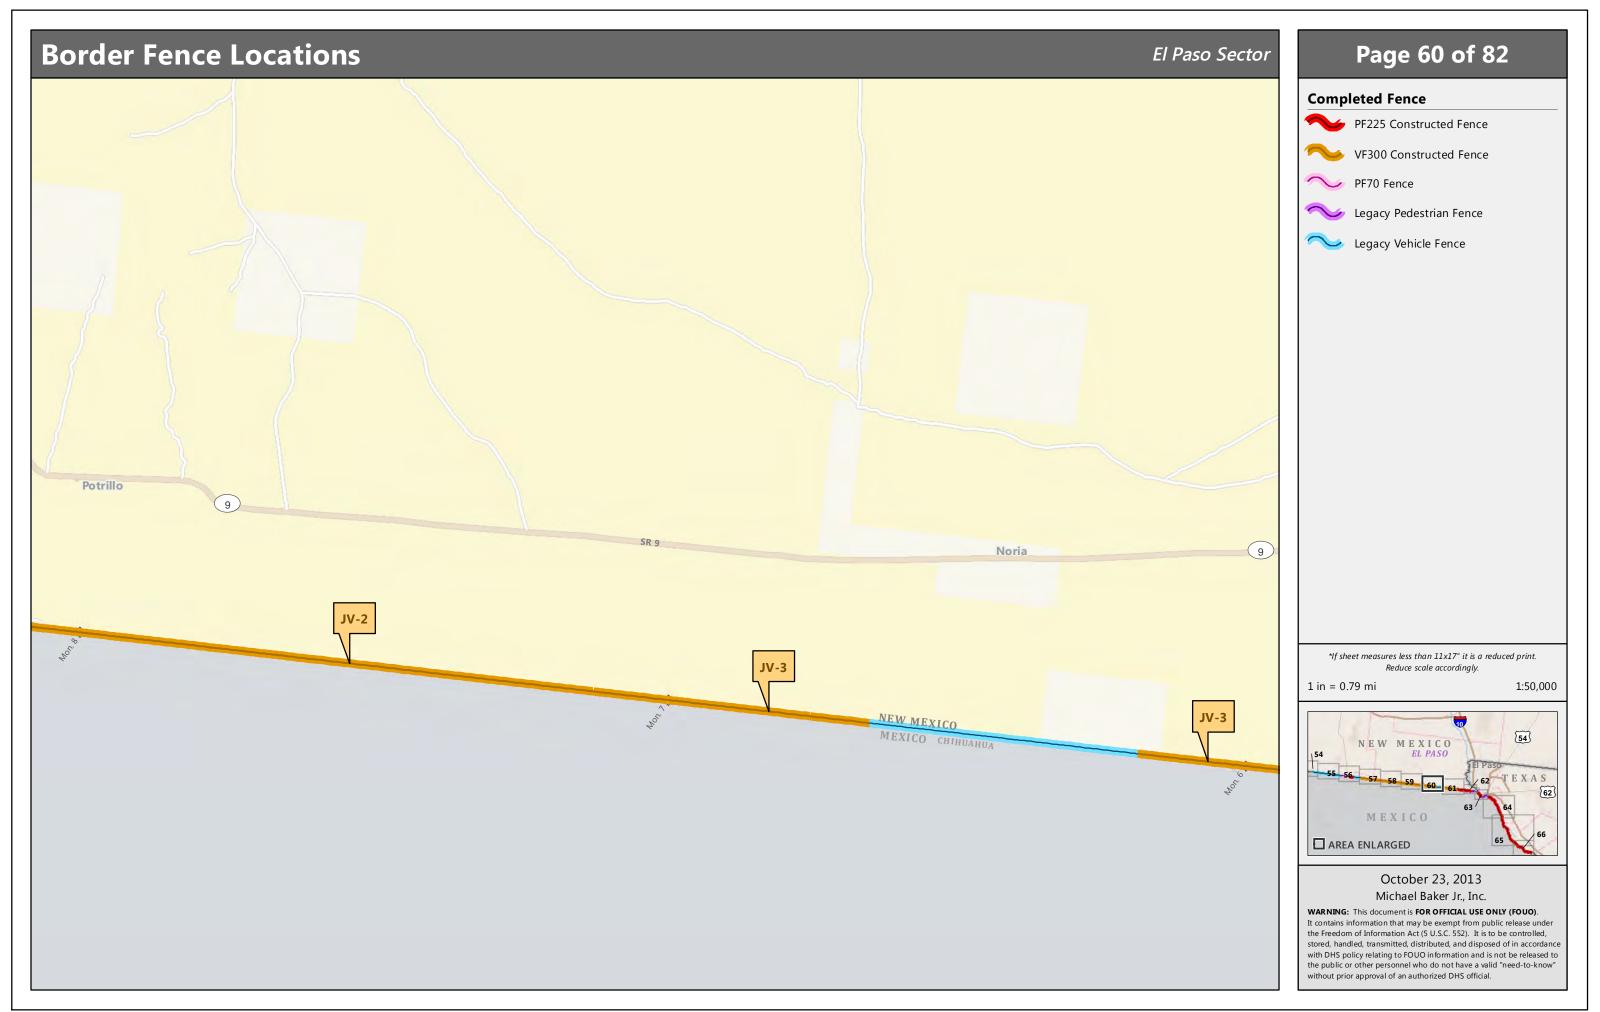

r Jr., Inc.



## Page 53 of 82

### **Completed Fence**

- PF225 Constructed Fence
- VF300 Constructed Fence
- VF70 Fence
- Vegacy Pedestrian Fence
- Segacy Vehicle Fence

\*If sheet measures less than 11x17" it is a reduced print. Reduce scale accordingly.

1 in = 0.79 mi

1:50,000





## Page 54 of 82

### **Completed Fence**

- PF225 Constructed Fence
- VF300 Constructed Fence
- V PF70 Fence
- Vegacy Pedestrian Fence
- Segacy Vehicle Fence

\*If sheet measures less than 11x17" it is a reduced print. Reduce scale accordingly.

1 in = 0.79 mi

1:50,000



## **Border Fence Locations**





## Page 55 of 82

### **Completed Fence**

- PF225 Constructed Fence
- VF300 Constructed Fence
- VF70 Fence
- Vegacy Pedestrian Fence
- Segacy Vehicle Fence



1 in = 0.79 mi

1:50,000

















Map Request 186















## Page 64 of 82

### **Completed Fence**

- PF225 Constructed Fence
- VF300 Constructed Fence
- VF70 Fence
- Legacy Pedestrian Fence
- ∼ Legacy Vehicle Fence



1 in = 1.18 mi

1:75,000





## Page 65 of 82

### **Completed Fence**

- PF225 Constructed Fence
- VF300 Constructed Fence
- VF70 Fence
- Legacy Pedestrian Fence
- Segacy Vehicle Fence



1 in = 1.58 mi

1:100,000







## Page 67 of 82

### **Completed Fence**

- PF225 Constructed Fence
- VF300 Constructed Fence
- VF70 Fence
- ∼ Legacy Pedestrian Fence
- Segacy Vehicle Fence



 64
 EL PASO
 62

 65
 66
 67
 T E X A S

 BIG BEND
 68
 68

 AREA ENLARGED
 0
 68

 October 23, 2013
 Michael Baker Jr., Inc.



Map Request 186

## Page 68 of 82

### **Completed Fence**

- PF225 Constructed Fence
- VF