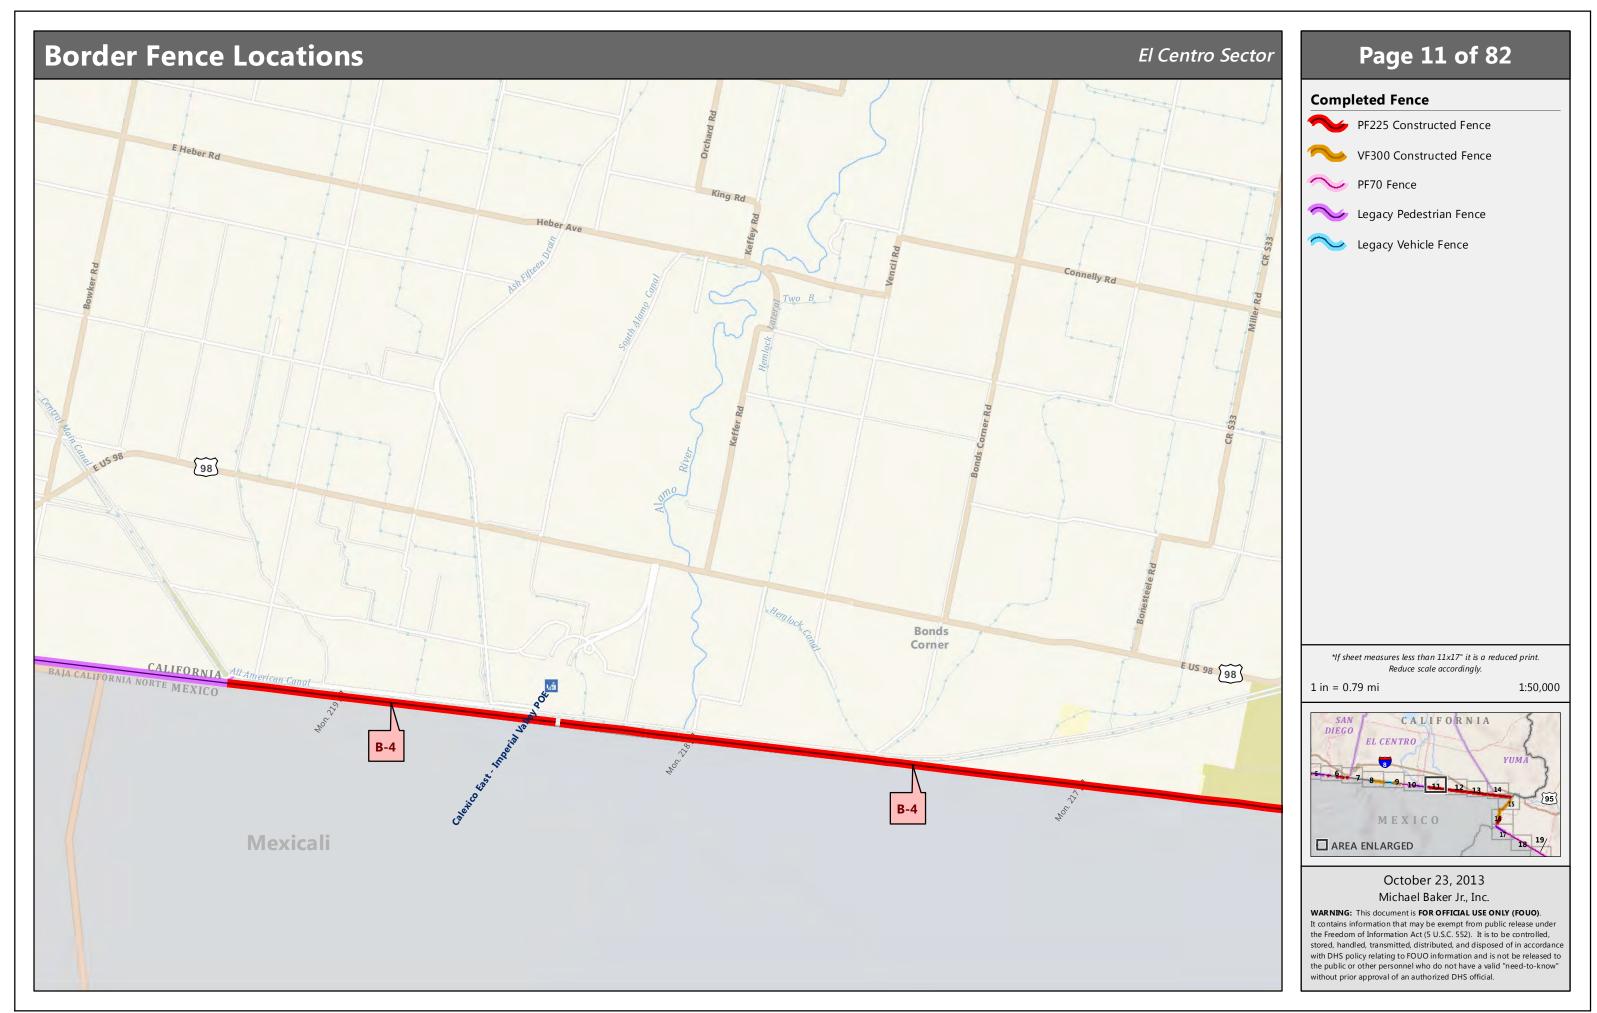

### **Completed Fence**

- PF225 Constructed Fence
  - → VF300 Constructed Fence
- V PF70 Fence
- Vegacy Pedestrian Fence
- Legacy Vehicle Fence

\*If sheet measures less than 11x17" it is a reduced print. Reduce scale accordingly.

1 in = 0.79 mi

1:50,000