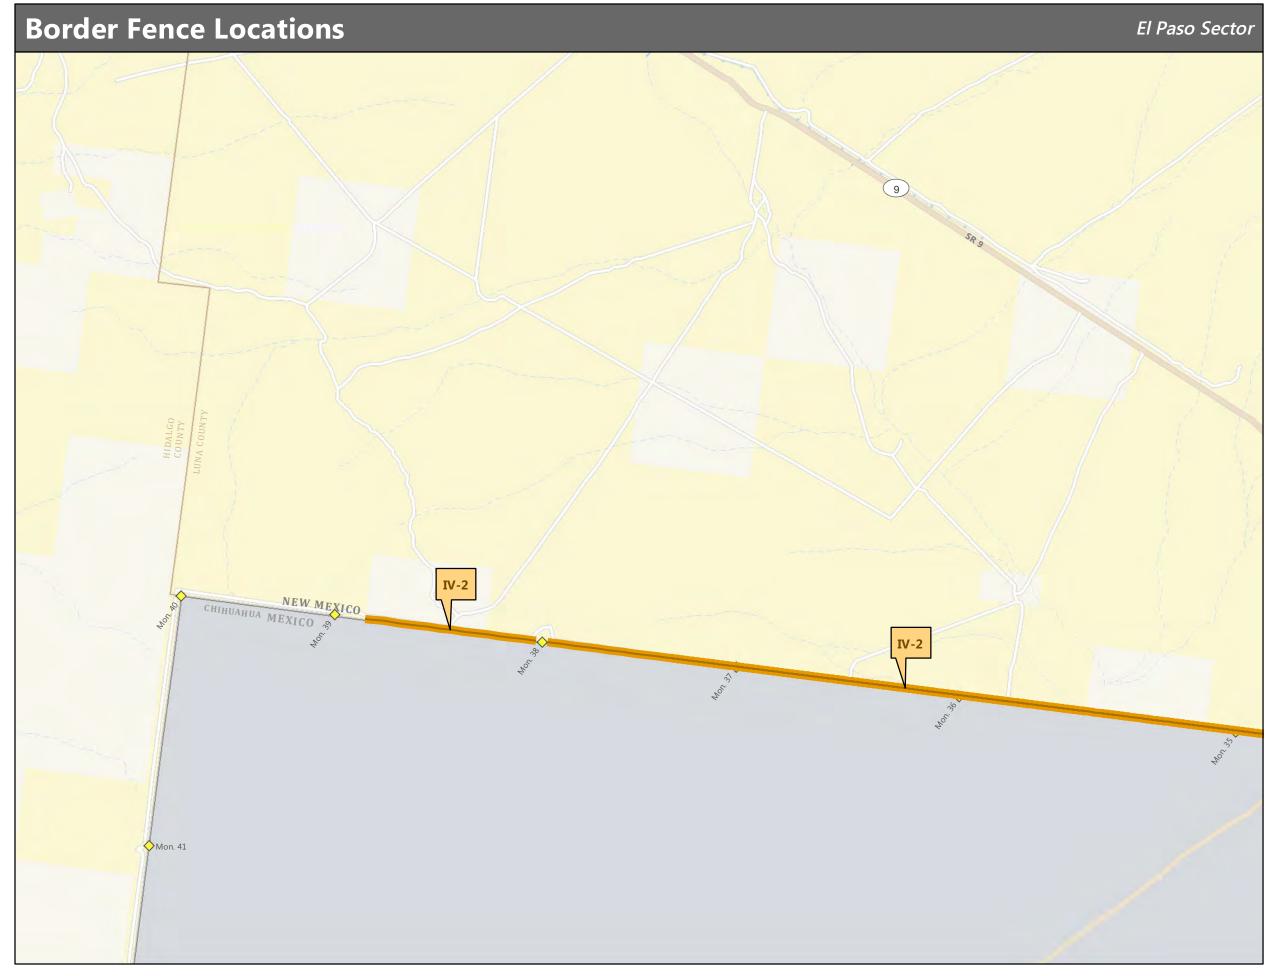

# **Border Fence Locations**

## Page 43 of 82

### **Completed Fence**

- PF225 Constructed Fence
- VF300 Constructed Fence
- V PF70 Fence
- Vegacy Pedestrian Fence
- Legacy Vehicle Fence

\*If sheet measures less than 11x17" it is a reduced print. Reduce scale accordingly.

1 in = 0.79 mi

1:50,000

Michael Baker Jr., Inc.