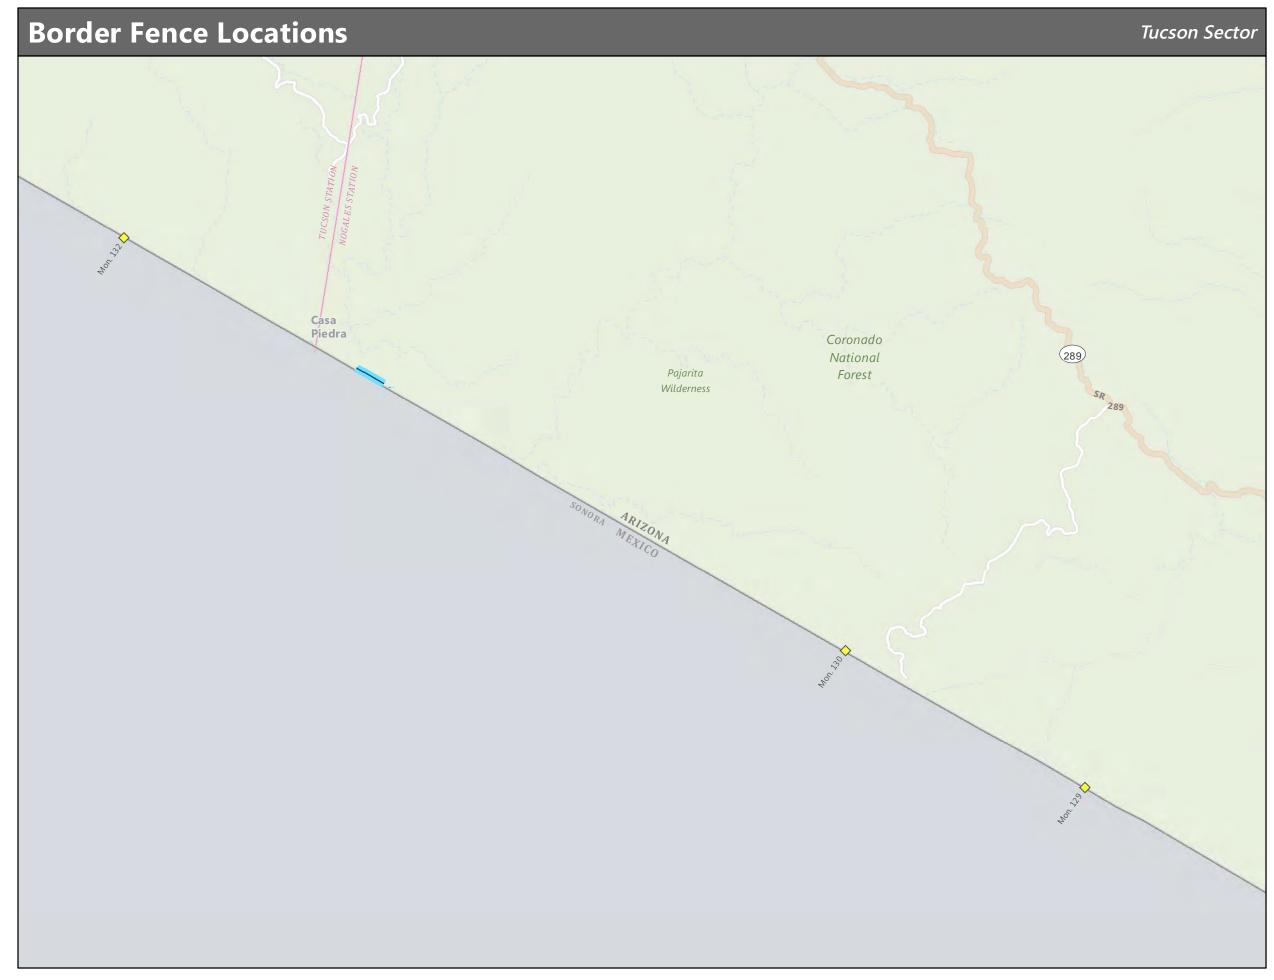

## Page 22 of 82

### **Completed Fence**

- PF225 Constructed Fence
- VF300 Constructed Fence
- V PF70 Fence
- Vegacy Pedestrian Fence
- Segacy Vehicle Fence

1 in = 0.79 mi

1:50,000