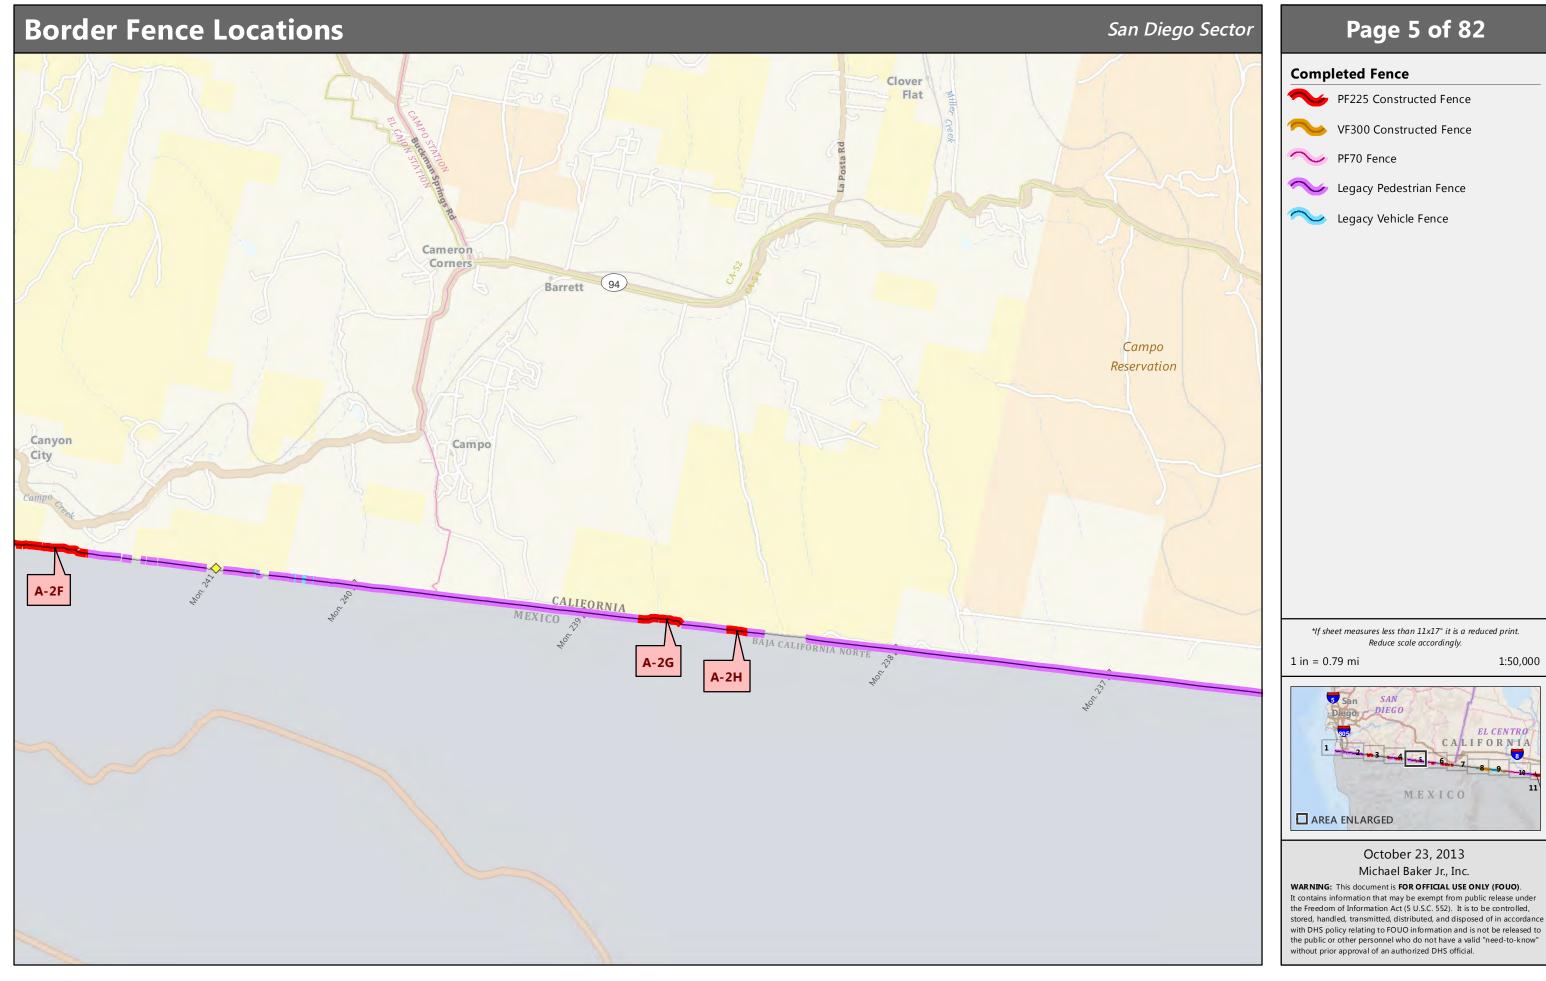

## Page 7 of 82

### **Completed Fence**

- PF225 Constructed Fence
- VF300 Constructed Fence
- PF70 Fence
- ∼ Legacy Pedestrian Fence
- Legacy Vehicle Fence

\*If sheet measures less than 11x17" it is a reduced print. Reduce scale accordingly.

1 in = 0.79 mi

1:50,000

October 23, 2013 Michael Baker Jr., Inc. WARNING: This document is FOR OFFICIAL USE ONLY (FOUO).

1:50,000

YUMA

16 17