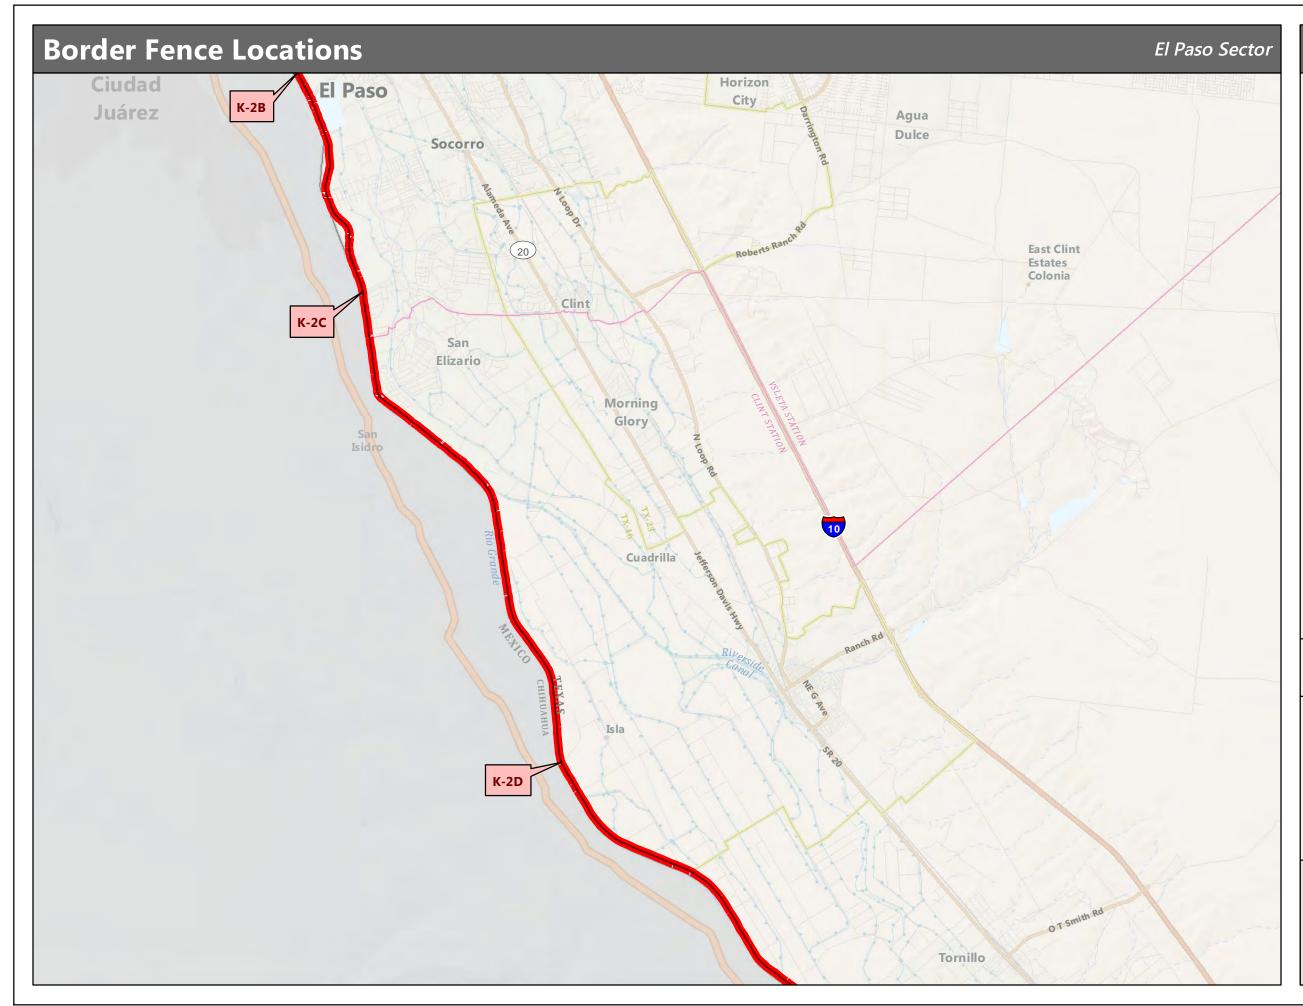

ed print. Reduce scale accordingly.

1 in = 0.79 mi

1:50,000





## Page 54 of 82

### **Completed Fence**

- PF225 Constructed Fence
- VF300 Constructed Fence
- V PF70 Fence
- Vegacy Pedestrian Fence
- Segacy Vehicle Fence

\*If sheet measures less than 11x17" it is a reduced print. Reduce scale accordingly.

1 in = 0.79 mi

1:50,000



## **Border Fence Locations**





## Page 55 of 82

### **Completed Fence**

- PF225 Constructed Fence
- VF300 Constructed Fence
- VF70 Fence
- Vegacy Pedestrian Fence
- Segacy Vehicle Fence



1 in = 0.79 mi

1:50,000

















Map Request 186















## Page 64 of 82

### **Completed Fence**

- PF225 Constructed Fence
- VF300 Constructed Fence
- VF70 Fence
- Legacy Pedestrian Fence
- ∼ Legacy Vehicle Fence



1 in = 1.18 mi

1:75,000





## Page 65 of 82

### **Completed Fence**

- PF225 Constructed Fence
- VF300 Constructed Fence
- VF70 Fence
- Legacy Pedestrian Fence
- Segacy Vehicle Fence



1 in = 1.58 mi

1:100,000







## Page 67 of 82

### **Completed Fence**

- PF225 Constructed Fence
- VF300 Constructed Fence
- VF70 Fence
- ∼ Legacy Pedestrian Fence
- Segacy Vehicle Fence



 64
 EL PASO
 62

 65
 66
 67
 T E X A S

 BIG BEND
 68
 68

 AREA ENLARGED
 0
 68

 October 23, 2013
 Michael Baker Jr., Inc.



Map Request 186

## Page 68 of 82

### **Completed Fence**

- PF225 Constructed Fence
- VF300 Constructed Fence
- PF70 Fence
- Legacy Pedestrian Fence
- Legacy Vehicle Fence



1 in = 0.5 mi

EL PASO 65 / / 67 BIG BEND TEXAS / 68 10 K MEXICO 90] AREA ENLARGED October 23, 2013 Michael Baker Jr., Inc.



## Page 6