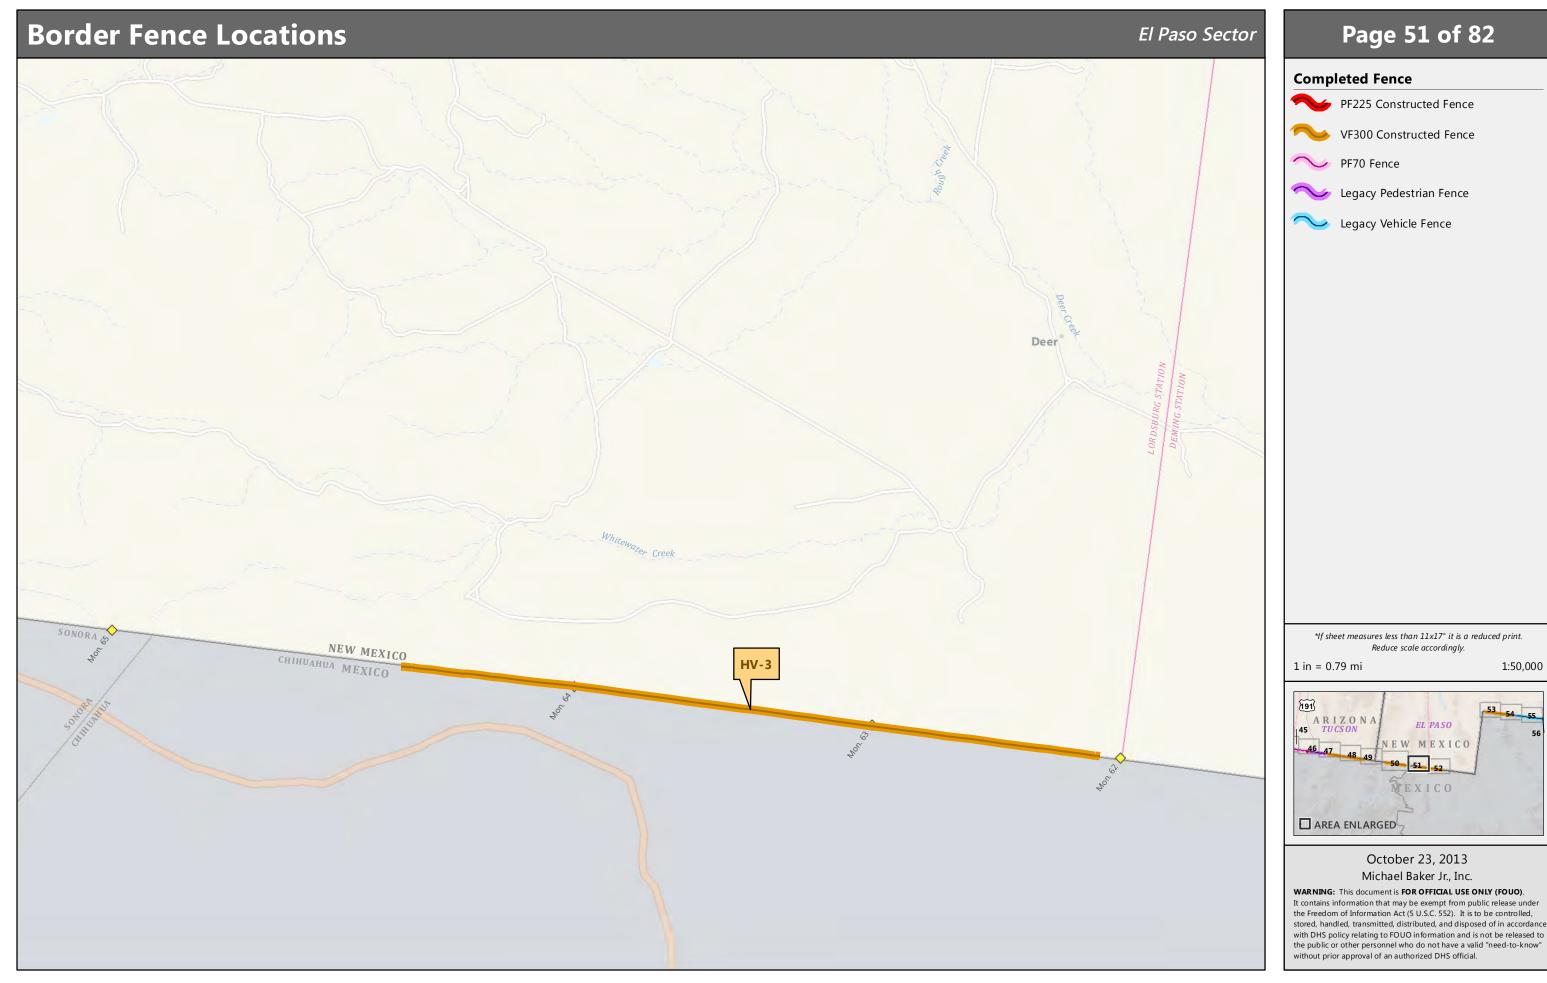

## Page 51 of 82

- PF225 Constructed Fence
- VF300 Constructed Fence
- ∼ Legacy Pedestrian Fence
- → Legacy Vehicle Fence

\*If sheet measures less than 11x17" it is a reduced print. Reduce scale accordingly.

EL PASO

1:50,000

54