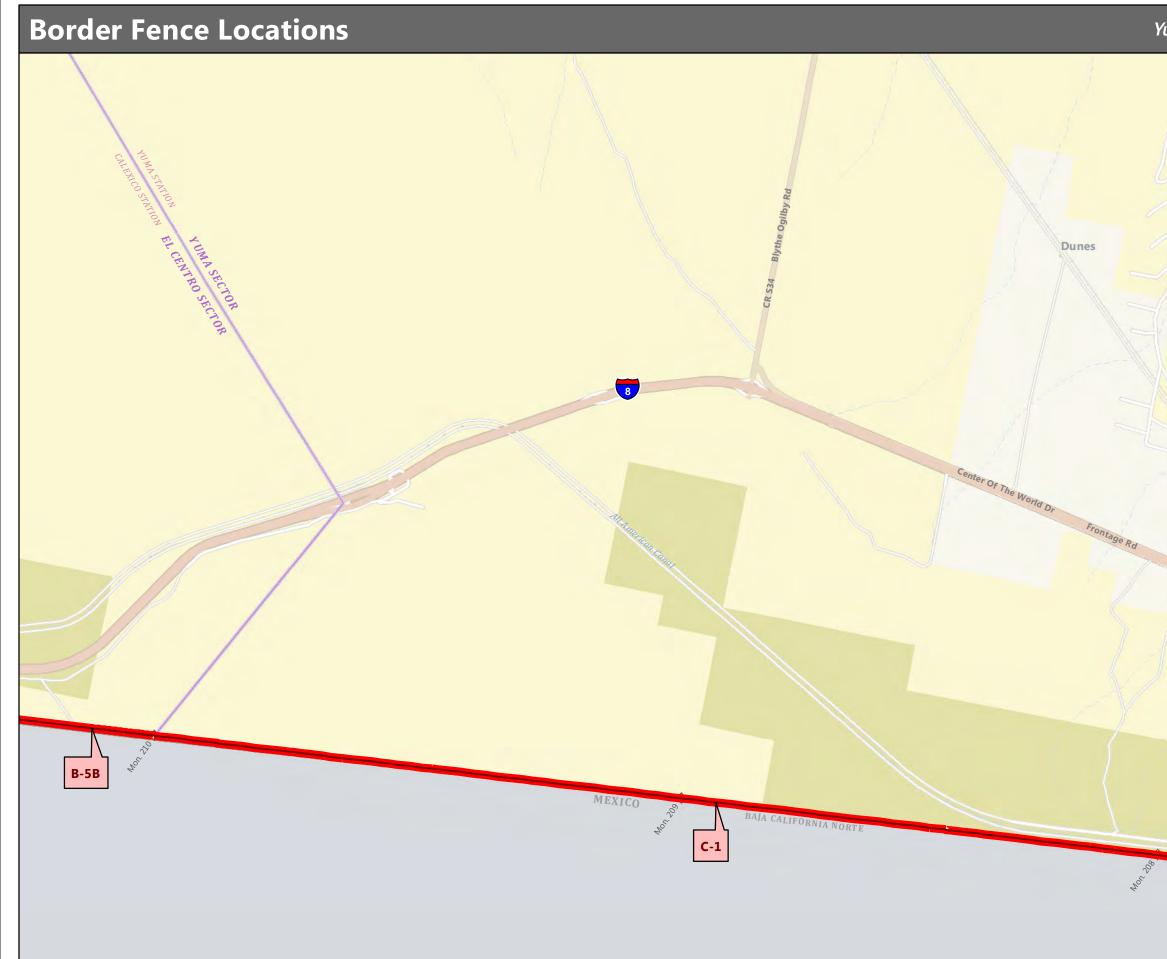

## Page 14 of 82

### **Completed Fence**

- PF225 Constructed Fence
- VF300 Constructed Fence
- V PF70 Fence
- ∼ Legacy Pedestrian Fence
- Segacy Vehicle Fence

\*If sheet measures less than 11x17" it is a reduced print. Reduce scale accordingly.

1 in = 0.79 mi