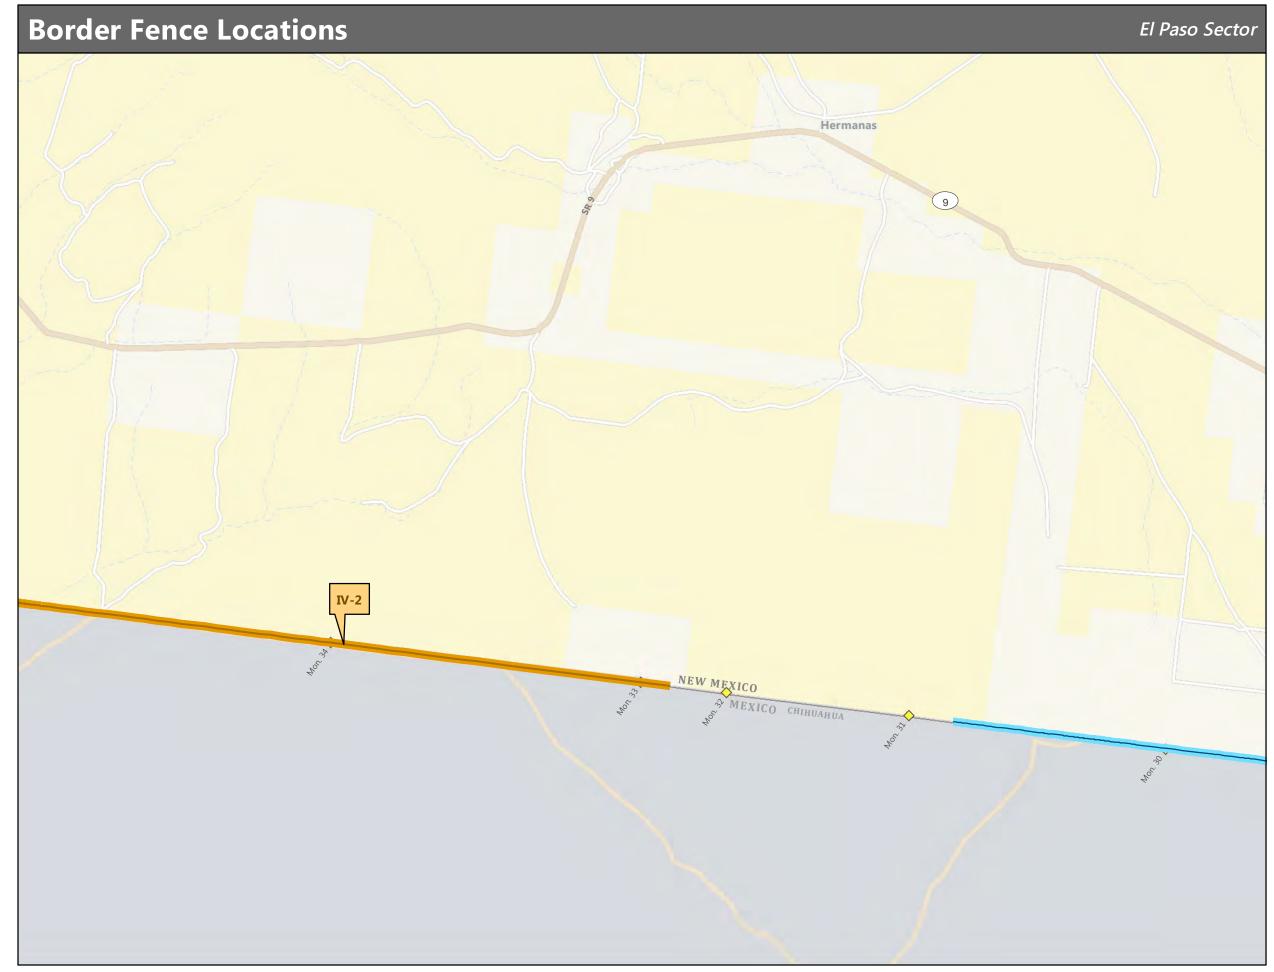

## **Border Fence Locations**

## Page 48 of 82

### **Completed Fence**

- PF225 Constructed Fence
- VF300 Constructed Fence
- PF70 Fence
- ∼ Legacy Pedestrian Fence
- Legacy Vehicle Fence

1 in = 0.79 mi

191 ARIZONA *TUCSON* 42 EL PASO 44 45 46 47 48 49 NEW MEXICO 50 51 52 MEXICO AREA ENLARGED October 23, 2013

Michael Baker Jr., Inc.