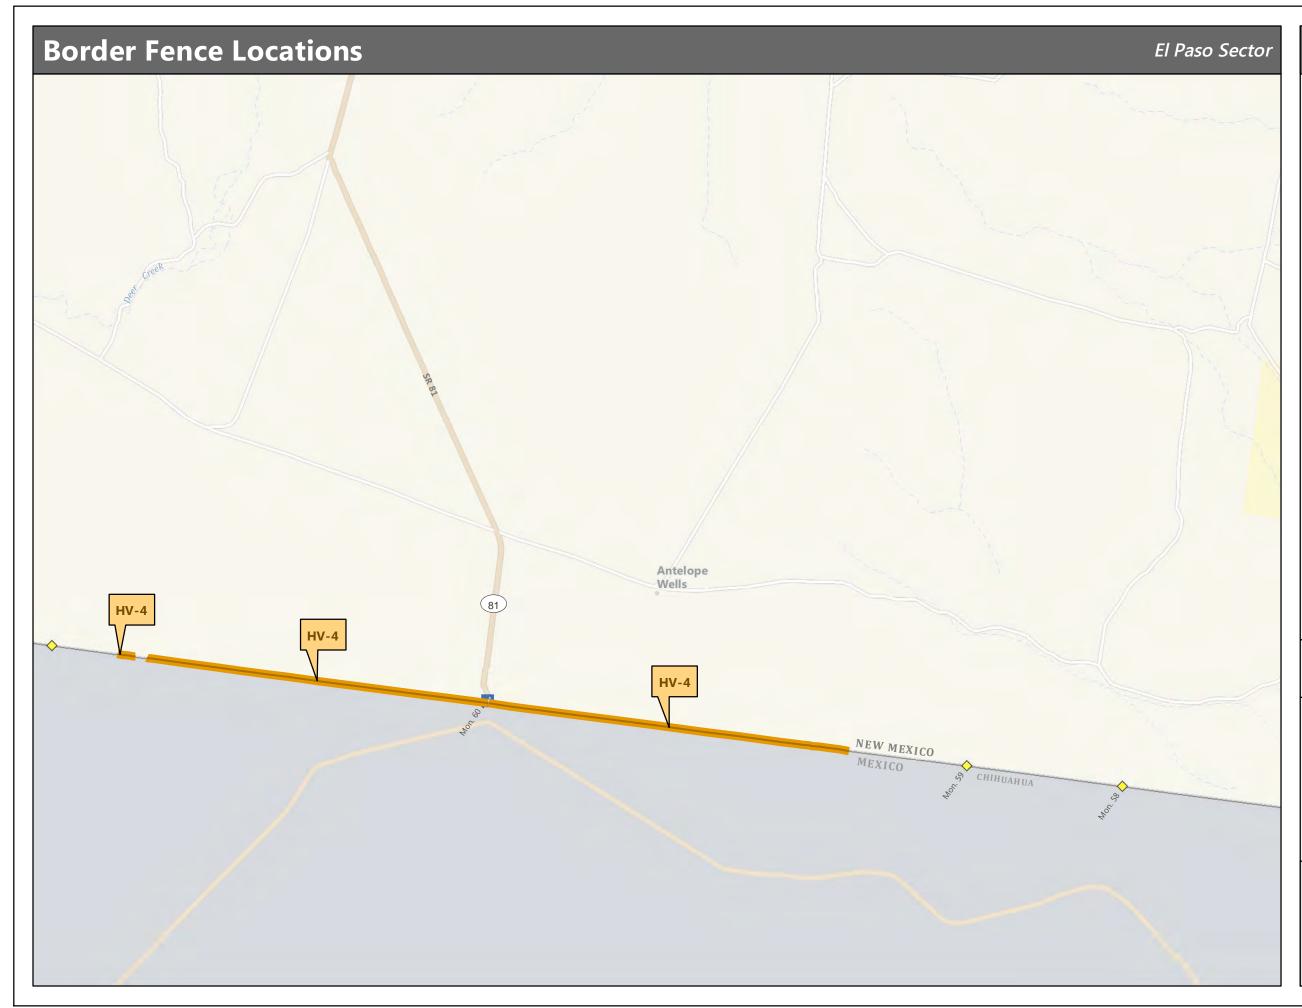

## Page 50 of 82

### **Completed Fence**

- PF225 Constructed Fence
- VF300 Constructed Fence
- VF70 Fence
- ∼ Legacy Pedestrian Fence
- Segacy Vehicle Fence

1 in = 1 mi

1:63,360