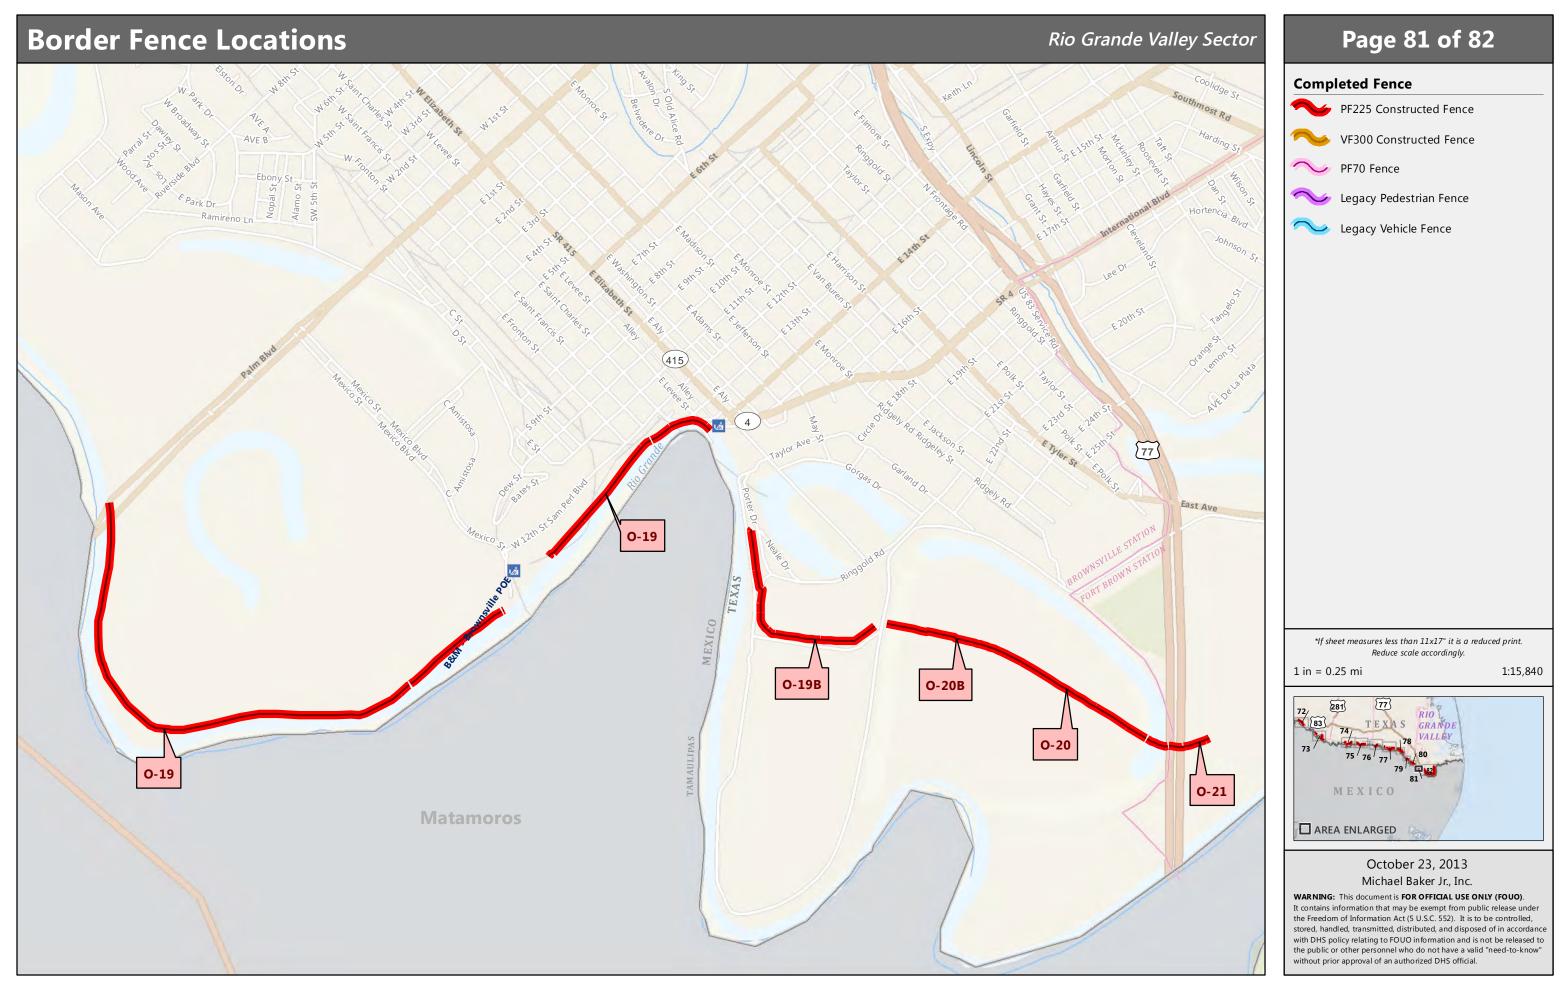

eted Fence**

- PF225 Constructed Fence
- VF300 Constructed Fence
- VF70 Fence
- Vegacy Pedestrian Fence
- Segacy Vehicle Fence



1 in = 0.5 mi





### October 23, 2013 Michael Baker Jr., Inc.





## Page 79 of 82

### **Completed Fence**

- PF225 Constructed Fence
  - VF300 Constructed Fence
- VF70 Fence
- Legacy Pedestrian Fence
- Segacy Vehicle Fence

\*If sheet measures less than 11x17" it is a reduced print. Reduce scale accordingly.

1 in = 0.5 mi

1:31,680



Michael Baker Jr., Inc.



## Page 80 of 82

### **Completed Fence**

- PF225 Constructed Fence
- VF300 Constructed Fence
- V PF70 Fence
- Vegacy Pedestrian Fence
- Segacy Vehicle Fence

\*If sheet measures less than 11x17" it is a reduced print. Reduce scale accordingly.

1 in = 0.5 mi

1:31,680



Michael Baker Jr., Inc.





Map Request 186