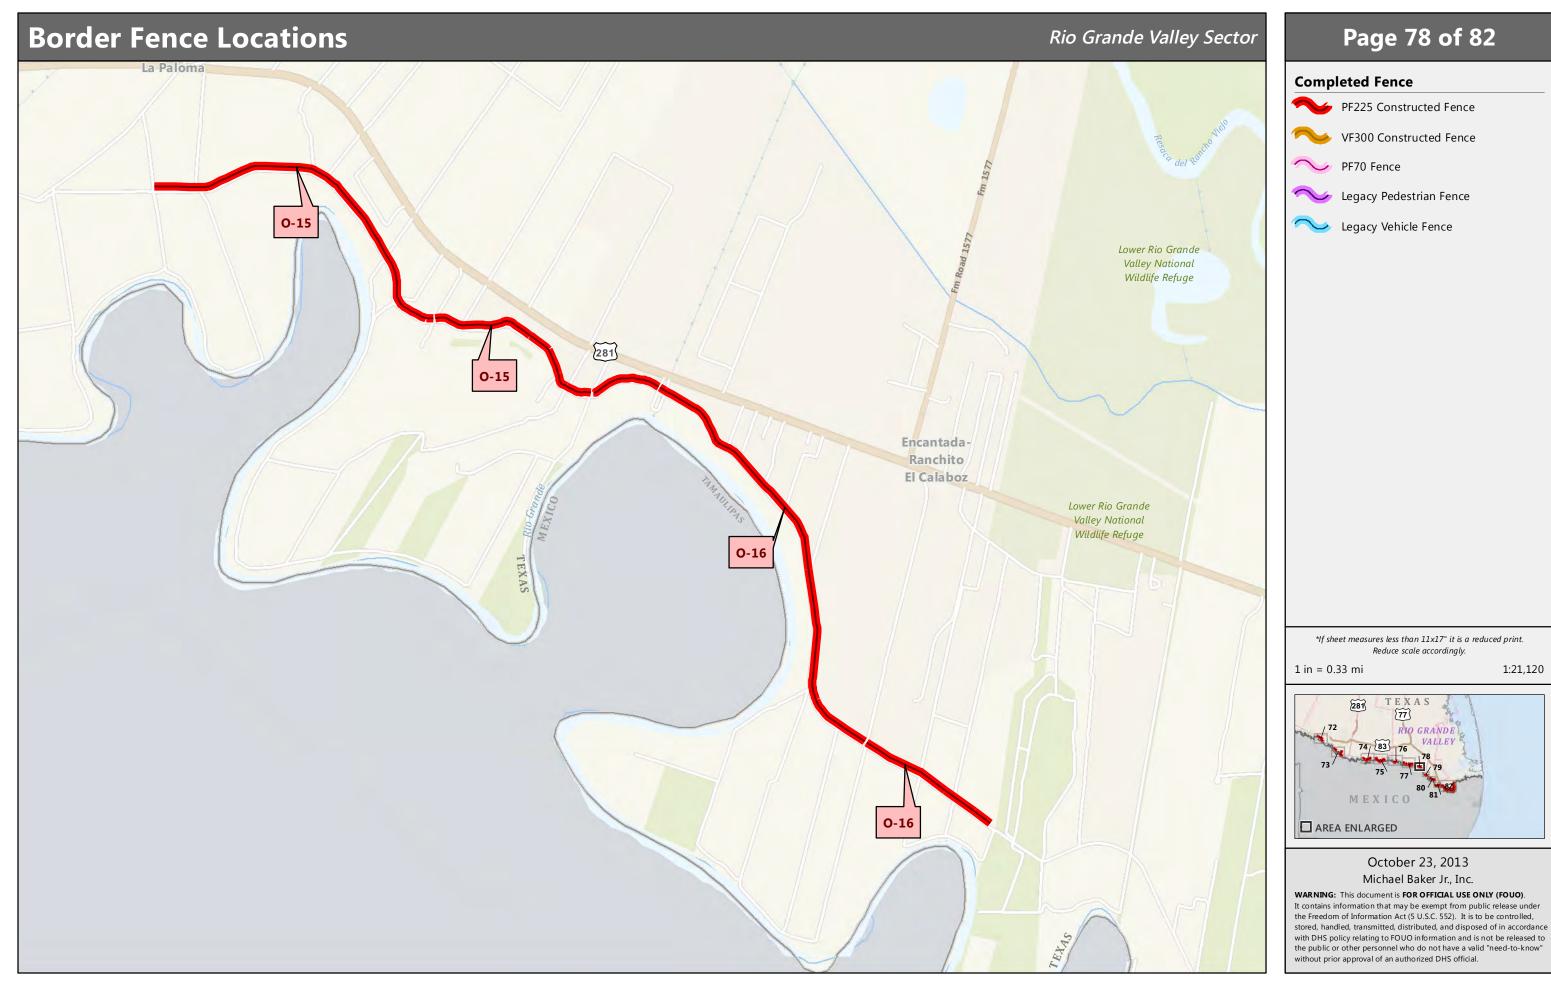

## Page 77 of 82

### **Completed Fence**

- PF225 Constructed Fence
- VF300 Constructed Fence
- VF70 Fence
- Vegacy Pedestrian Fence
- Segacy Vehicle Fence

1 in = 0.5 mi

### October 23, 2013 Michael Baker Jr., Inc.