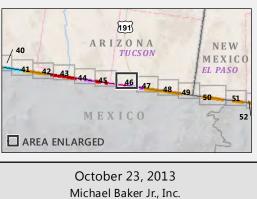

### **Completed Fence**

- PF225 Constructed Fence
- VF300 Constructed Fence
- V PF70 Fence
- Vegacy Pedestrian Fence
- Segacy Vehicle Fence

\*If sheet measures less than 11x17" it is a reduced print. Reduce scale accordingly.

TUCSON

October 23, 2013 Michael Baker Jr., Inc.

WARNING: This document is FOR OFFICIAL USE ONLY (FOUO).

without prior approval of an authorized DHS official.

It contains information that may be exempt from public release under the Freedom of Information Act (5 U.S.C. 552). It is to be controlled, stored, handled, transmitted, distributed, and disposed of in accordance with DHS policy relating to FOUO information and is not be released to the public or other personnel who do not have a valid "need-to-know"

ARIZONA

44 45 46 47

MEXICO

1 in = 0.79 mi

43

AREA ENLARGED

41

1:50,000