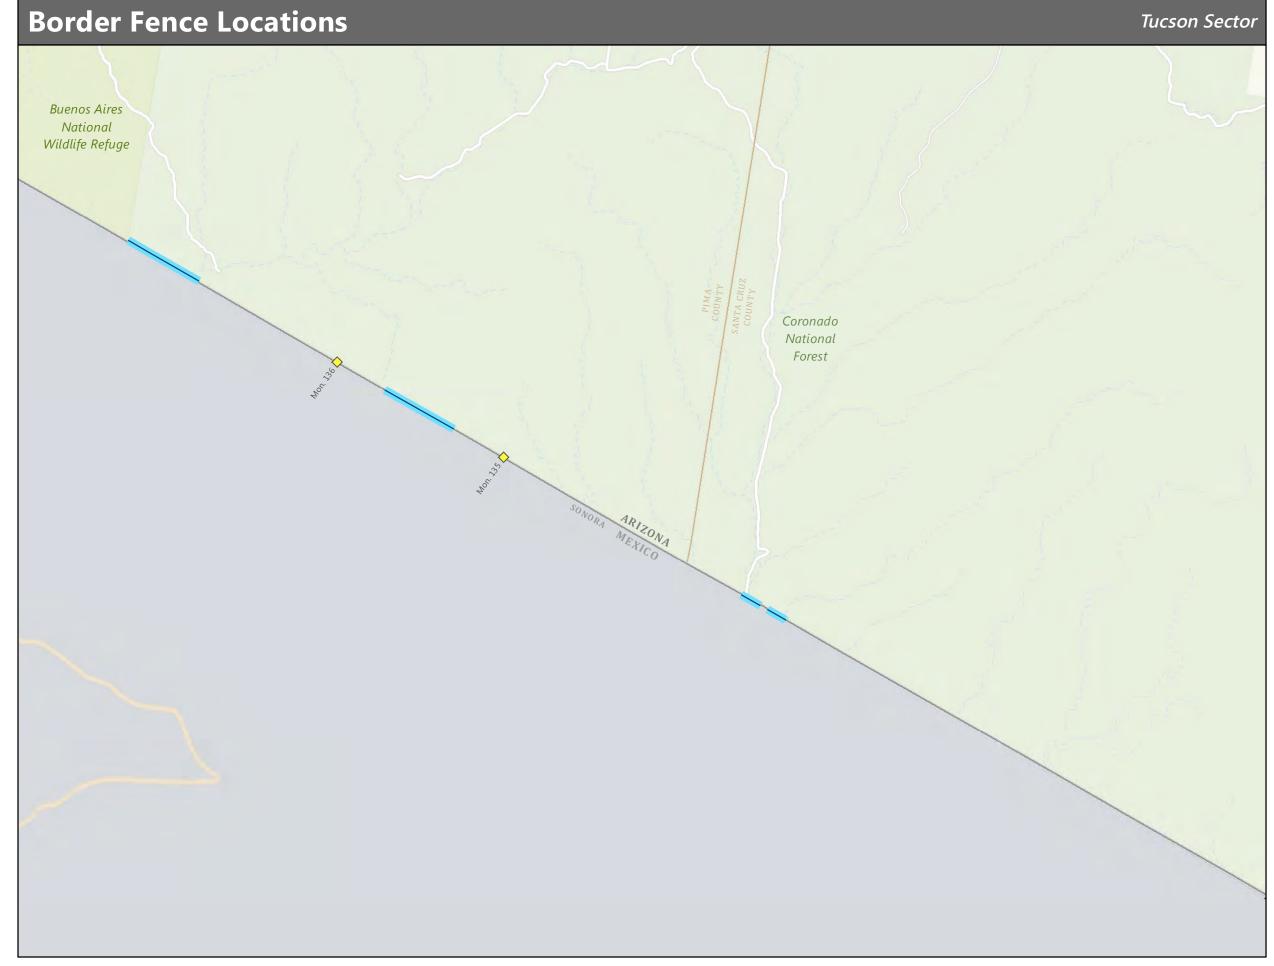

## Page 7 of 82

### **Completed Fence**

- PF225 Constructed Fence
- VF300 Constructed Fence
- PF70 Fence
- ∼ Legacy Pedestrian Fence
- Legacy Vehicle Fence

\*If sheet measures less than 11x17" it is a reduced print. Reduce scale accordingly.

1 in = 0.79 mi

1:50,000

October 23, 2013 Michael Baker Jr., Inc. WARNING: This document is FOR OFFICIAL USE ONLY (FOUO).

1:50,000

YUMA

16 17