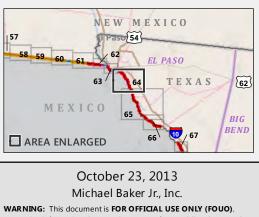

### **Completed Fence**

- PF225 Constructed Fence
- VF300 Constructed Fence
- VF70 Fence
- ∼ Legacy Pedestrian Fence
- Segacy Vehicle Fence

 64
 EL PASO
 62

 65
 66
 67
 T E X A S

 BIG BEND
 68
 68

 AREA ENLARGED
 0
 68

 October 23, 2013
 Michael Baker Jr., Inc.

Map Request 186