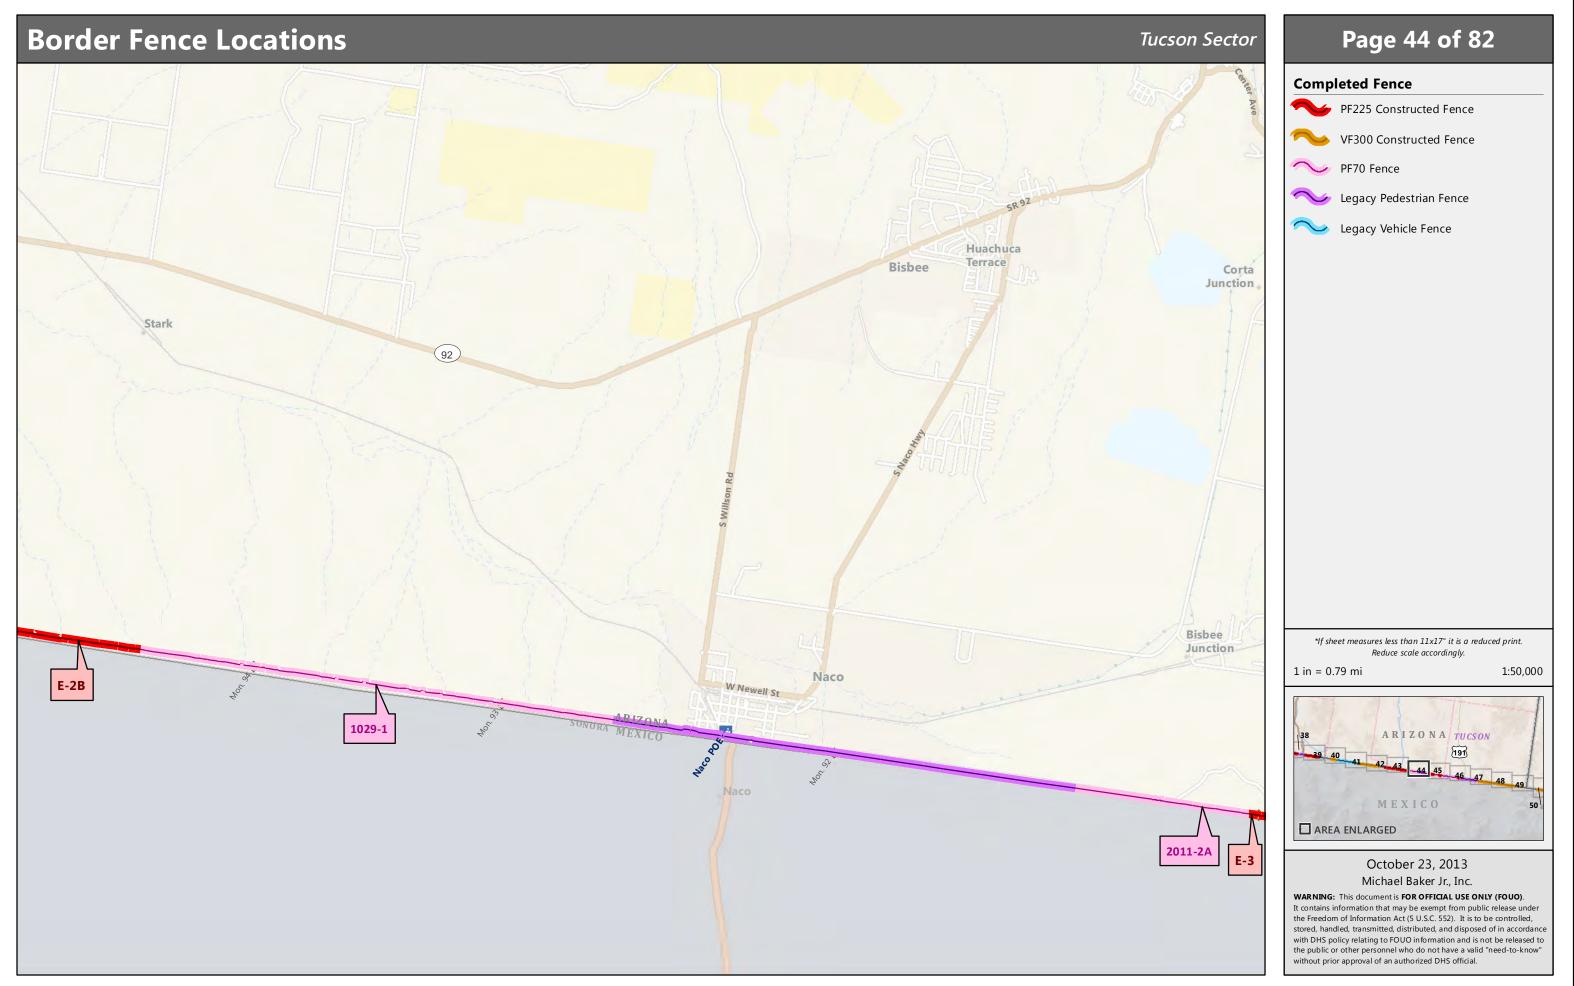

# **Border Fence Locations**

## Page 43 of 82

### **Completed Fence**

- PF225 Constructed Fence
- VF300 Constructed Fence
- V PF70 Fence
- Vegacy Pedestrian Fence
- Legacy Vehicle Fence

\*If sheet measures less than 11x17" it is a reduced print. Reduce scale accordingly.

1 in = 0.79 mi

1:50,000

Michael Baker Jr., Inc.