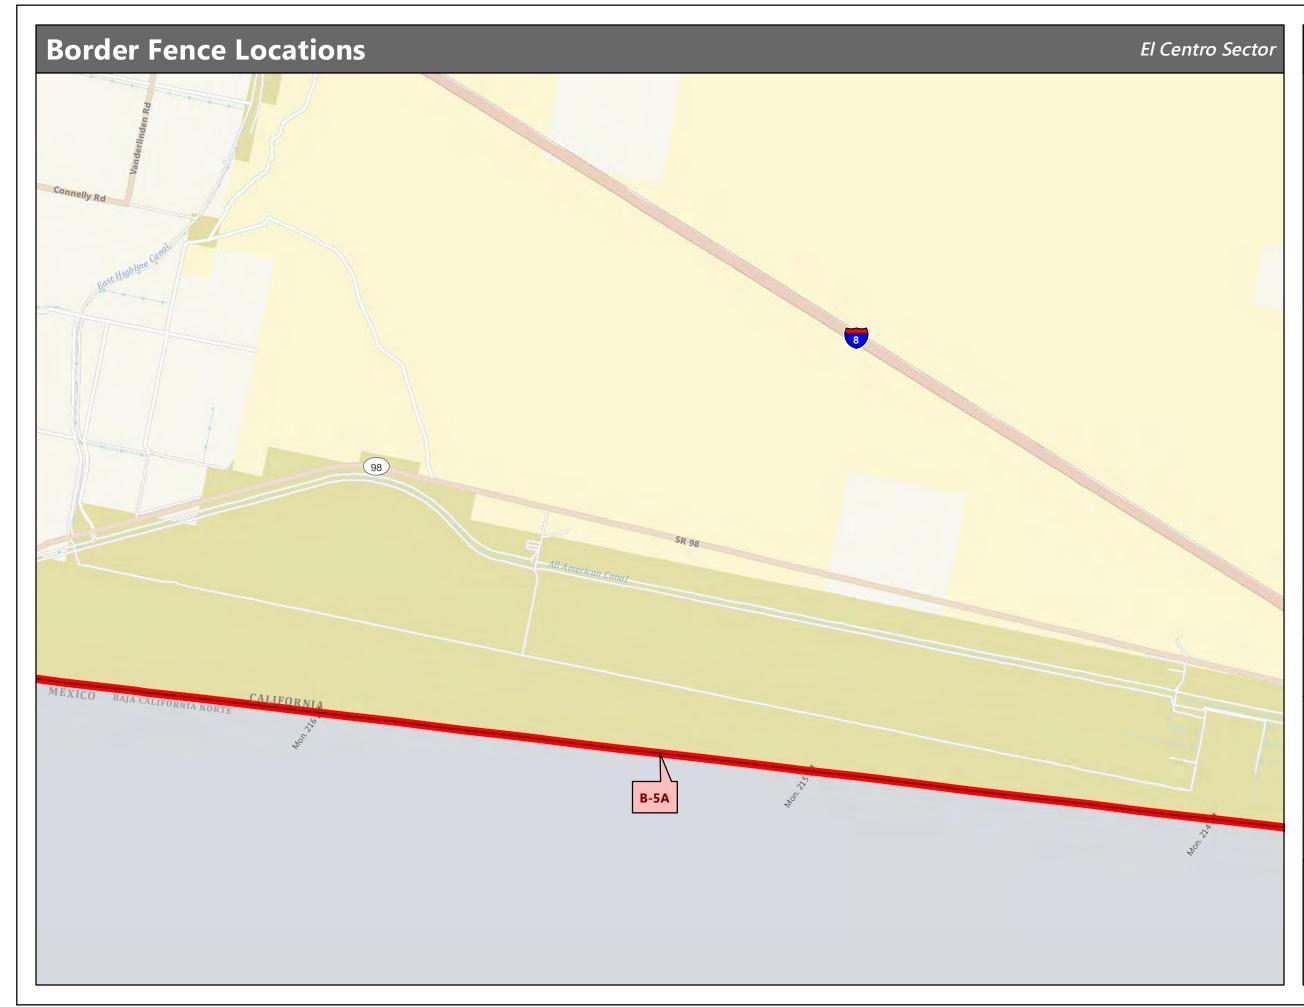

11x17" it is a reduced print. Reduce scale accordingly.

1 in = 0.79 mi

1:50,000



Michael Baker Jr., Inc.









## Page 7 of 82

### **Completed Fence**

- PF225 Constructed Fence
- VF300 Constructed Fence
- PF70 Fence
- ∼ Legacy Pedestrian Fence
- Legacy Vehicle Fence

\*If sheet measures less than 11x17" it is a reduced print. Reduce scale accordingly.

1 in = 0.79 mi

1:50,000





October 23, 2013 Michael Baker Jr., Inc. WARNING: This document is FOR OFFICIAL USE ONLY (FOUO).

1:50,000

YUMA

16 17





## Page 10 of 82

### **Completed Fence**

- PF225 Constructed Fence
  - → VF300 Constructed Fence
- V PF70 Fence
- Vegacy Pedestrian Fence
- Legacy Vehicle Fence

\*If sheet measures less than 11x17" it is a reduced print. Reduce scale accordingly.

1 in = 0.79 mi

1:50,000







## Page 12 of 82

### **Completed Fence**

- PF225 Constructed Fence
- VF300 Constructed Fence
- VF70 Fence
- ∼ Legacy Pedestrian Fence
- Legacy Vehicle Fence



1 in = 0.79 mi

1:50,000



the Freedom of Information Act (5 U.S.C. 552). It is to be controlled, stored, handled, transmitted, distributed, and disposed of in accordance with DHS policy relating to FOUO information and is not be released to the public or other personnel who do not have a valid "need-to-know" without prior approval of an authorized DHS official.







## Page 14 of 82

### **Completed Fence**

- PF225 Constructed Fence
- VF300 Constructed Fence
- V PF70 Fence
- ∼ Legacy Pedestrian Fence
- Segacy Vehicle Fence

\*If sheet measures less than 11x17" it is a reduced print. Reduce scale accordingly.

1 in = 0.79 mi