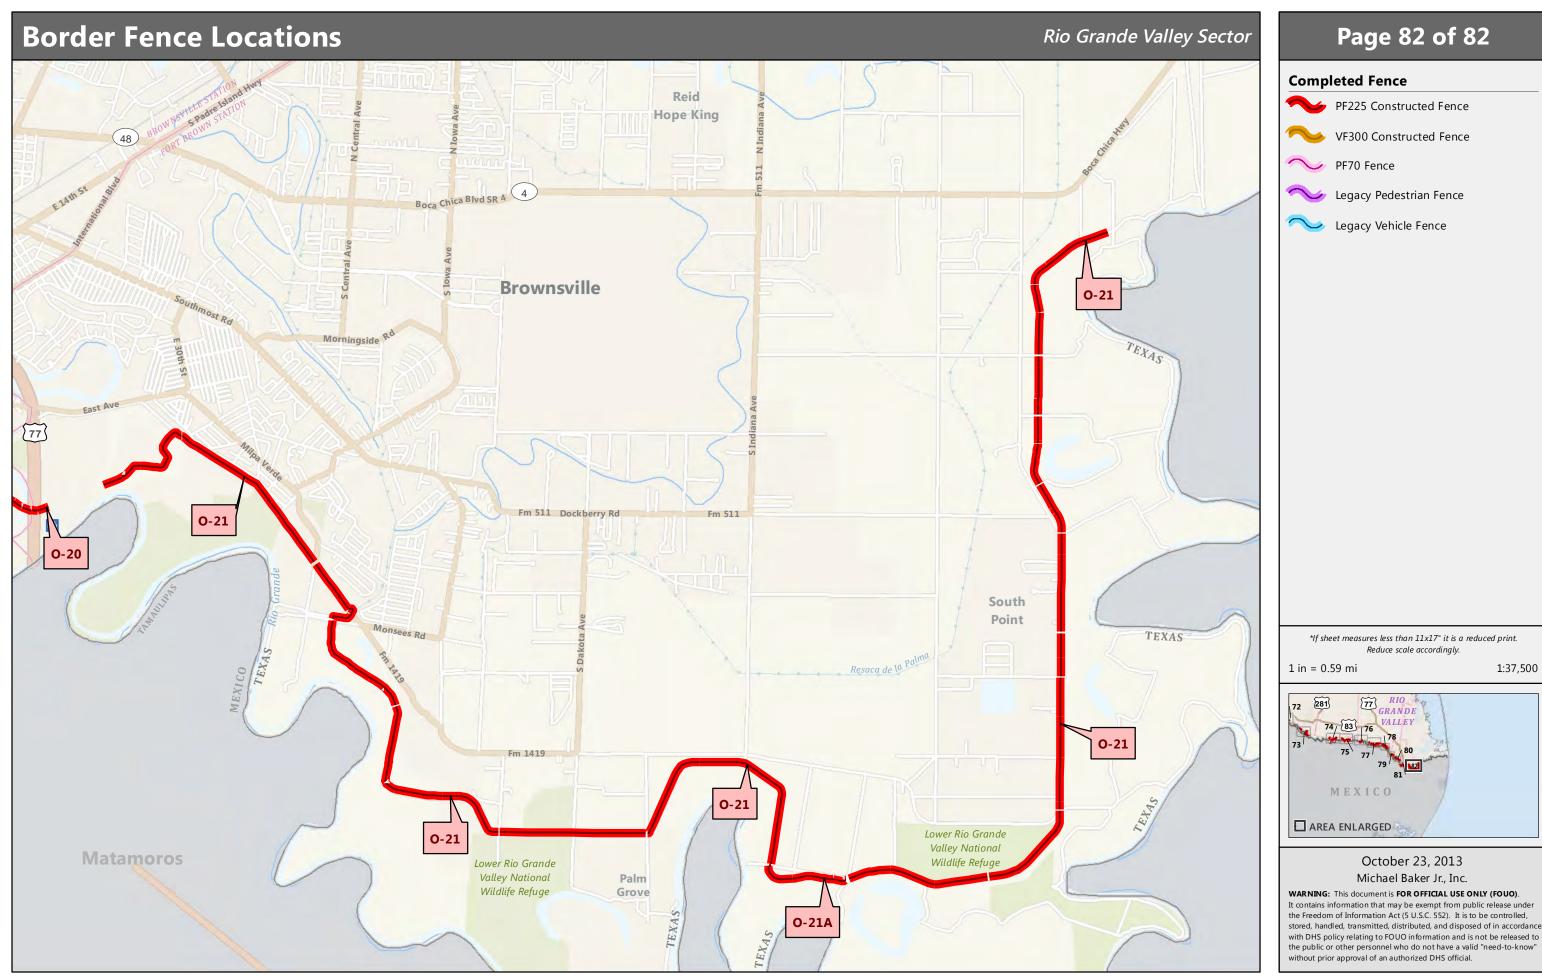

ed Fence**

- PF225 Constructed Fence
- VF300 Constructed Fence
- VF70 Fence
- Vegacy Pedestrian Fence
- Segacy Vehicle Fence



1 in = 0.5 mi





### October 23, 2013 Michael Baker Jr., Inc.





## Page 79 of 82

### **Completed Fence**

- PF225 Constructed Fence
  - VF300 Constructed Fence
- VF70 Fence
- Legacy Pedestrian Fence
- Segacy Vehicle Fence

\*If sheet measures less than 11x17" it is a reduced print. Reduce scale accordingly.

1 in = 0.5 mi

1:31,680



Michael Baker Jr., Inc.



## Page 80 of 82

### **Completed Fence**

- PF225 Constructed Fence
- VF300 Constructed Fence
- V PF70 Fence
- Vegacy Pedestrian Fence
- Segacy Vehicle Fence

\*If sheet measures less than 11x17" it is a reduced print. Reduce scale accordingly.

1 in = 0.5 mi

1:31,680



Michael Baker Jr., Inc.





Map Request 186