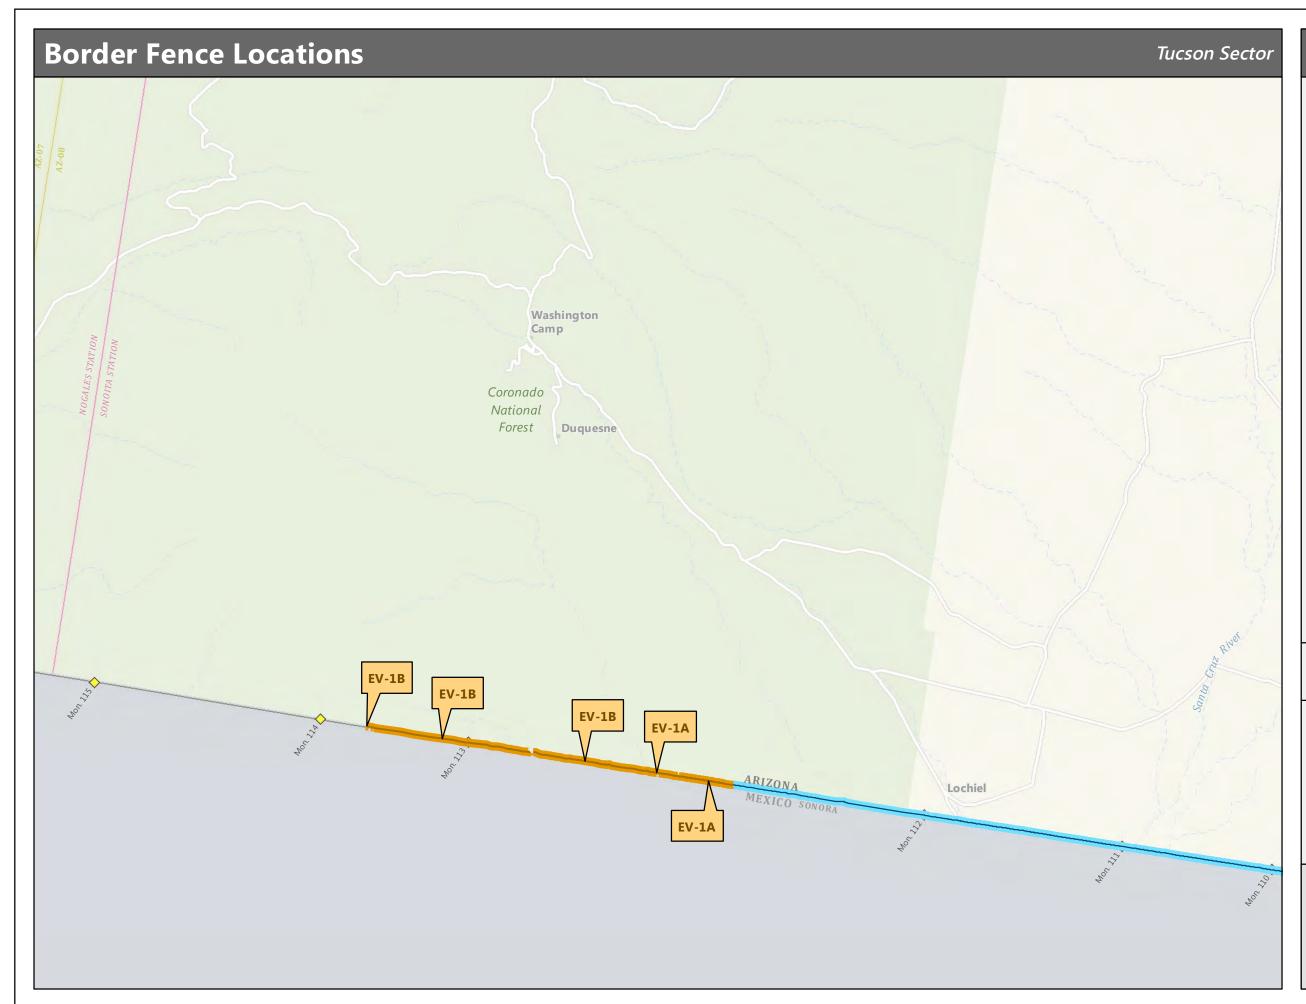

## Page 40 of 82

### **Completed Fence**

- PF225 Constructed Fence
- VF300 Constructed Fence
- V PF70 Fence
- 🤟 Legacy Pedestrian Fence
- Segacy Vehicle Fence

\*If sheet measures less than 11x17" it is a reduced print. Reduce scale accordingly.

1 in = 0.79 mi

1:50,000

Michael Baker Jr., Inc.