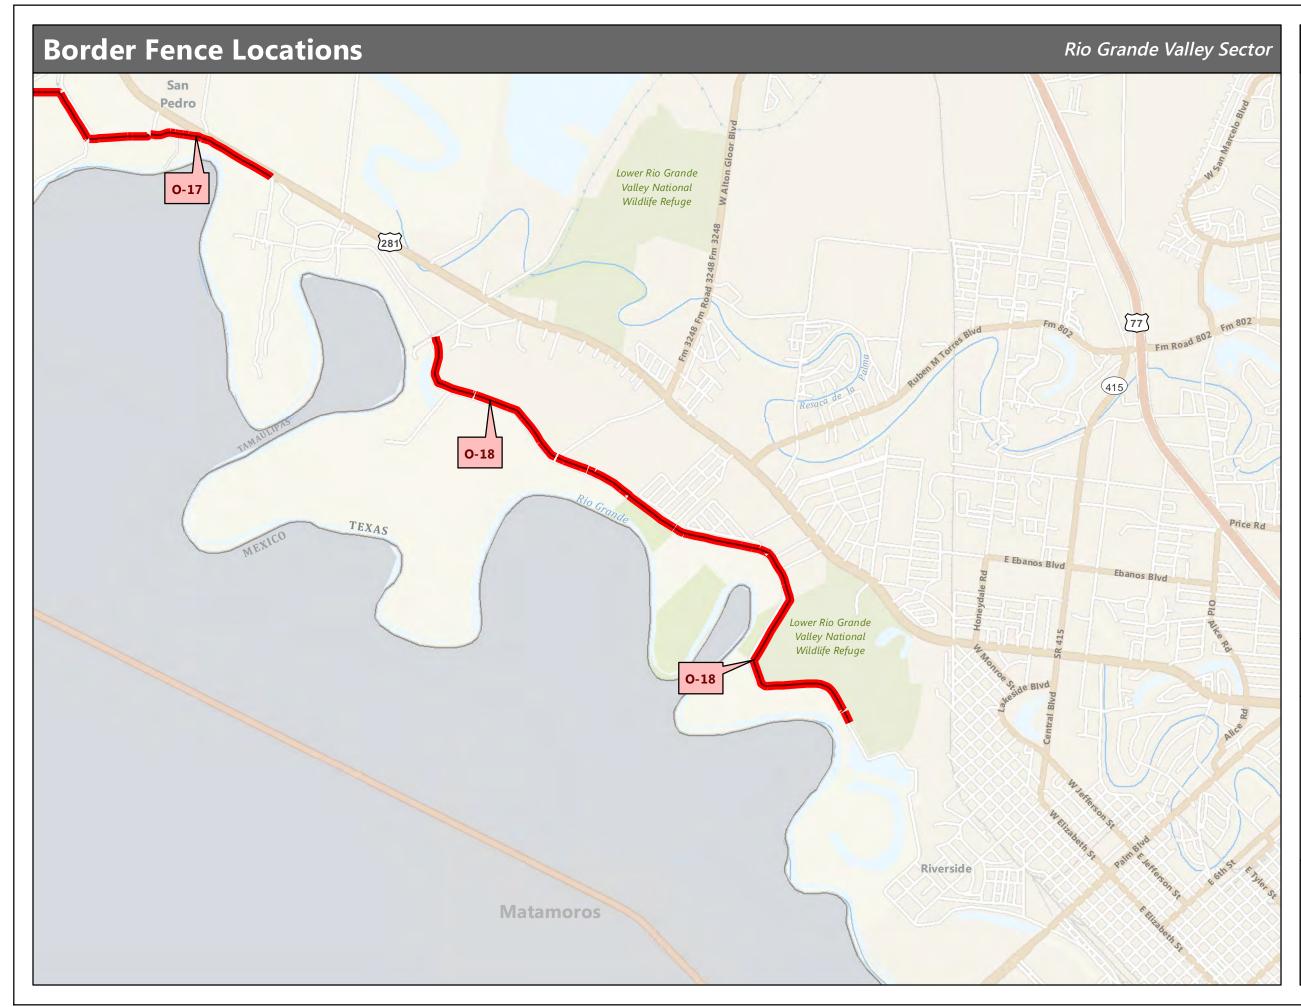

e
- VF300 Constructed Fence
- V PF70 Fence
- Legacy Pedestrian Fence
- Segacy Vehicle Fence

\*If sheet measures less than 11x17" it is a reduced print. Reduce scale accordingly.

1 in = 0.5 mi





### October 23, 2013 Michael Baker Jr., Inc.



Map Request 186









## Page 77 of 82

### **Completed Fence**

- PF225 Constructed Fence
- VF300 Constructed Fence
- VF70 Fence
- Vegacy Pedestrian Fence
- Segacy Vehicle Fence



1 in = 0.5 mi





### October 23, 2013 Michael Baker Jr., Inc.





## Page 79 of 82

### **Completed Fence**

- PF225 Constructed Fence
  - VF300 Constructed Fence
- VF70 Fence
- Legacy Pedestrian Fence
- Segacy Vehicle Fence

\*If sheet measures less than 11x17" it is a reduced print. Reduce scale accordingly.

1 in = 0.5 mi

1:31,680



Michael Baker Jr., Inc.



## Page 80 of 82

### **Completed Fence**

- PF225 Constructed Fence
- VF300 Constructed Fence
- V PF70 Fence
- Vegacy Pedestrian Fence
- Segacy Vehicle Fence

\*If sheet measures less than 11x17" it is a reduced print. Reduce scale accordingly.

1 in = 0.5 mi

1:31,680



Michael Baker Jr., Inc.





Map Request 186