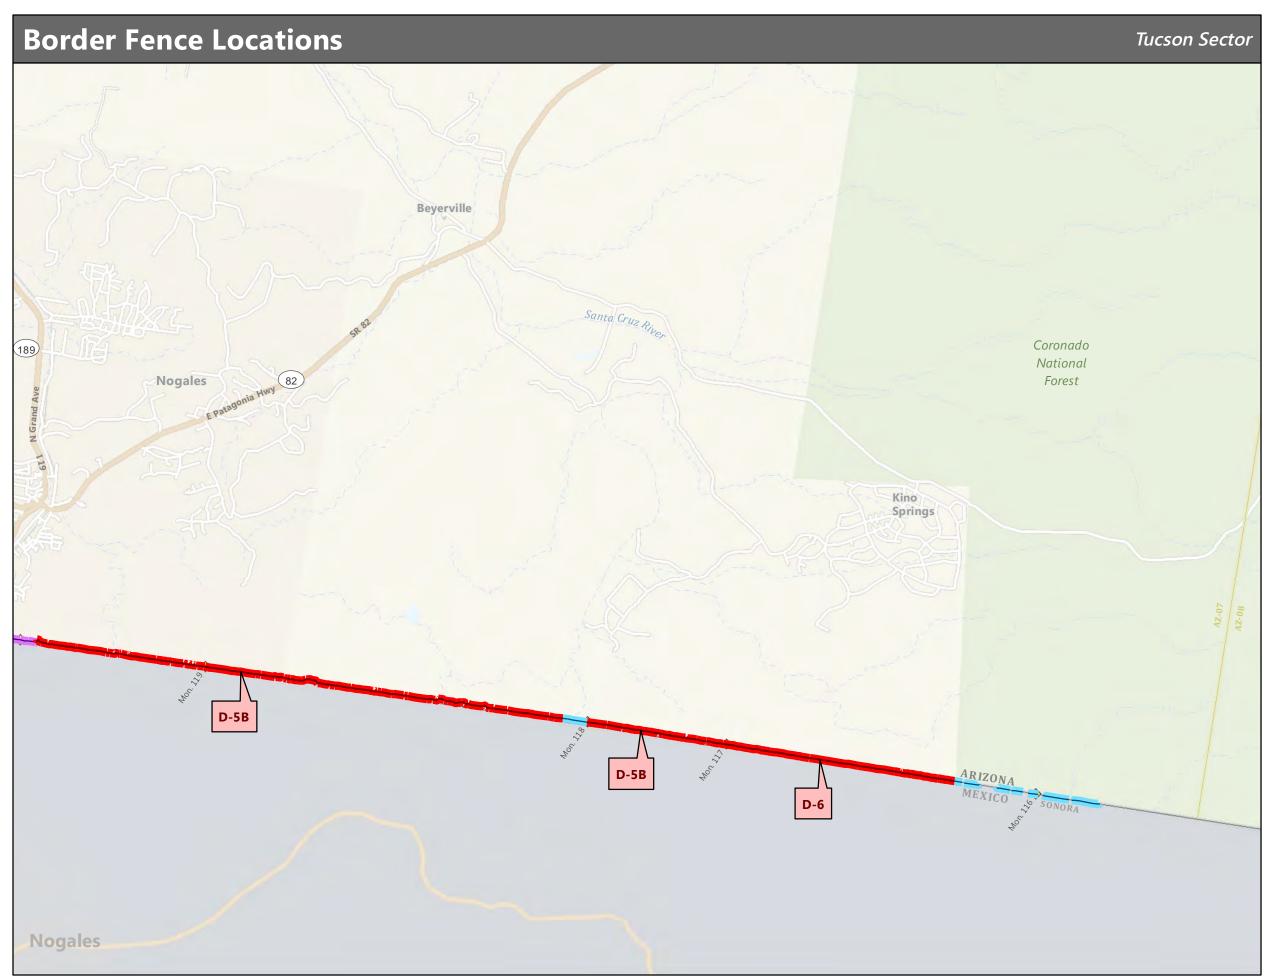

## Page 38 of 82

### **Completed Fence**

- PF225 Constructed Fence
- VF300 Constructed Fence
- V PF70 Fence
- Legacy Pedestrian Fence
- Segacy Vehicle Fence

\*If sheet measures less than 11x17" it is a reduced print. Reduce scale accordingly.

1 in = 0.79 mi

1:50,000

Michael Baker Jr., Inc.