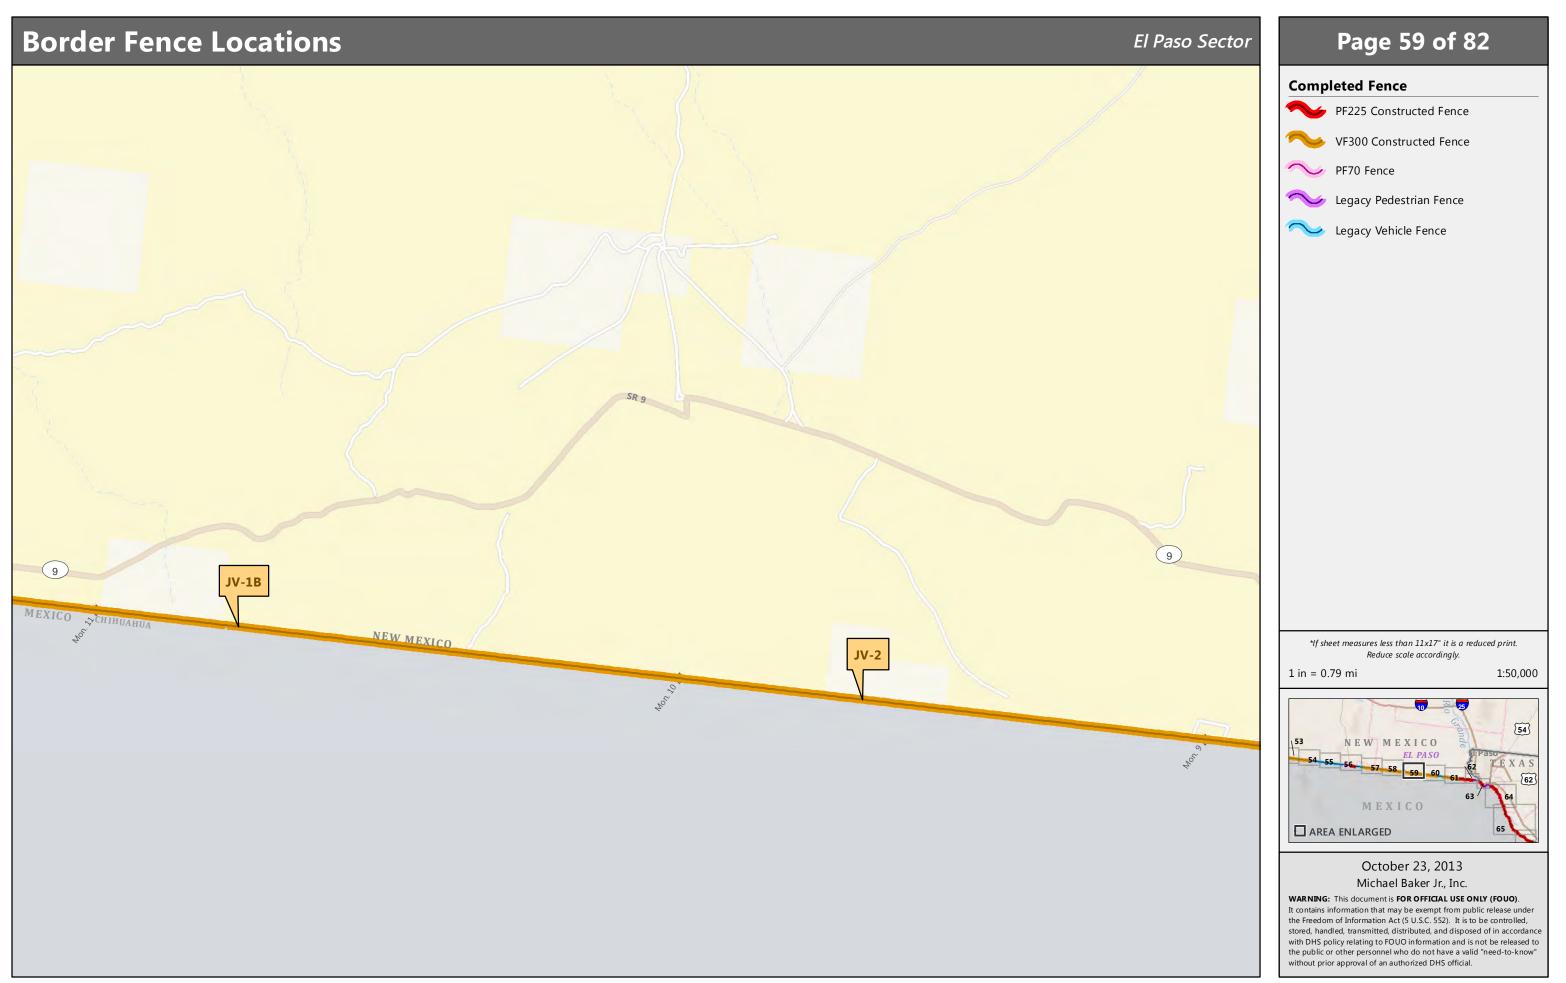

## Page 55 of 82

### **Completed Fence**

- PF225 Constructed Fence
- VF300 Constructed Fence
- VF70 Fence
- Vegacy Pedestrian Fence
- Segacy Vehicle Fence

1 in = 0.79 mi

1:50,000

Map Request 186