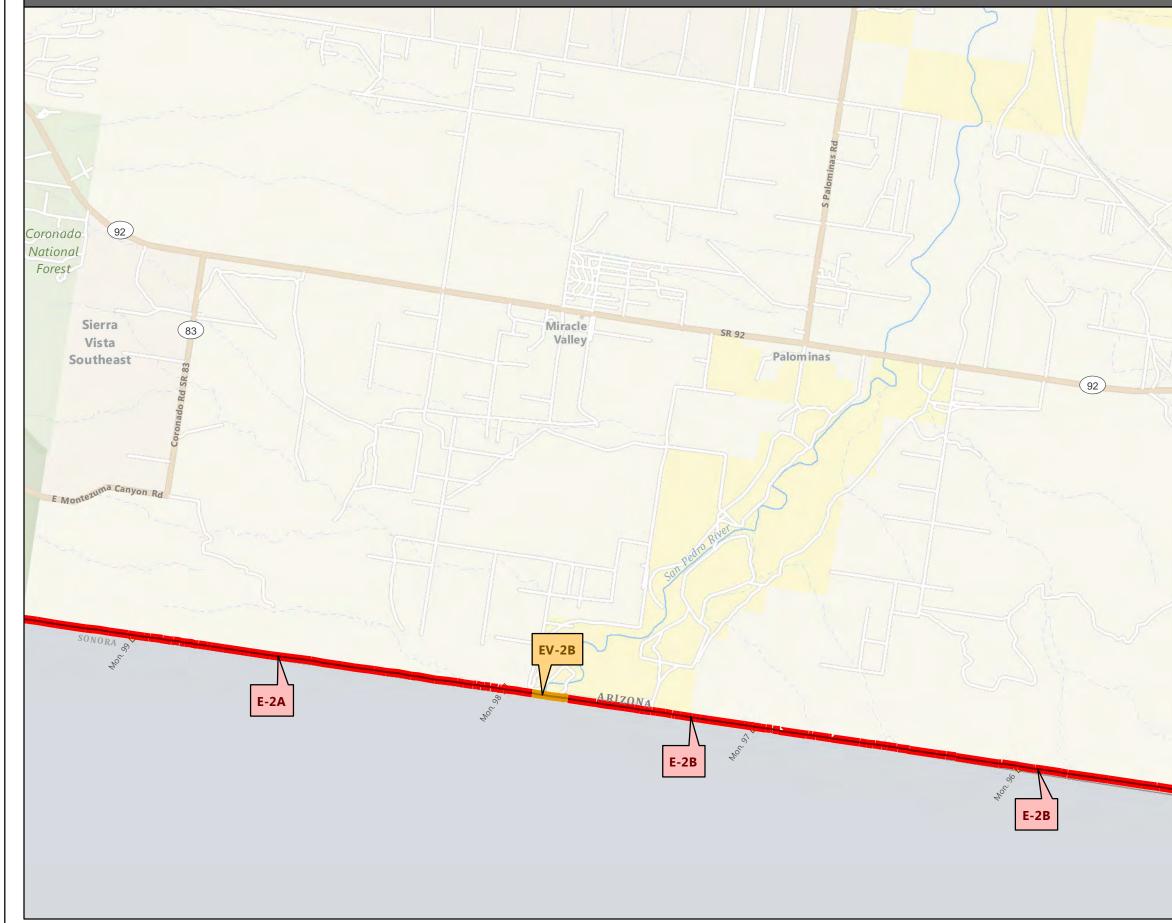

5 Constructed Fence
- VF300 Constructed Fence
- V PF70 Fence
- 🤟 Legacy Pedestrian Fence
- Segacy Vehicle Fence

\*If sheet measures less than 11x17" it is a reduced print. Reduce scale accordingly.

1 in = 0.79 mi

1:50,000



Michael Baker Jr., Inc.



## Page 41 of 82

### **Completed Fence**

- PF225 Constructed Fence
- VF300 Constructed Fence
- PF70 Fence
- Legacy Pedestrian Fence
- Legacy Vehicle Fence

\*If sheet measures less than 11x17" it is a reduced print. Reduce scale accordingly.

1 in = 0.79 mi

1:50,000



Michael Baker Jr., Inc.





## Page 42 of 82

### **Completed Fence**

- PF225 Constructed Fence
- VF300 Constructed Fence
- PF70 Fence
- Legacy Pedestrian Fence
- Legacy Vehicle Fence



1 in = 0.79 mi

1:50,000



Michael Baker Jr., Inc.

# **Border Fence Locations**





## Page 43 of 82

### **Completed Fence**

- PF225 Constructed Fence
- VF300 Constructed Fence
- V PF70 Fence
- Vegacy Pedestrian Fence
- Legacy Vehicle Fence

\*If sheet measures less than 11x17" it is a reduced print. Reduce scale accordingly.

1 in = 0.79 mi

1:50,000



Michael Baker Jr., Inc.





## Page 45 of 82

### **Completed Fence**

- PF225 Constructed Fence
- VF300 Constructed Fence
- V PF70 Fence
- ∼ Legacy Pedestrian Fence
- → Legacy Vehicle Fence

\*If sheet measures less than 11x17" it is a reduced print. Reduce scale accordingly.

1 in = 0.79 mi

1:50,000



Michael Baker Jr., Inc.



## Page 46 of 82

### **Completed Fence**

- PF225 Constructed Fence
- VF300 Constructed Fence
- V PF70 Fence
- ∼ Legacy Pedestrian Fence
- Segacy Vehicle Fence

\*If sheet measures less