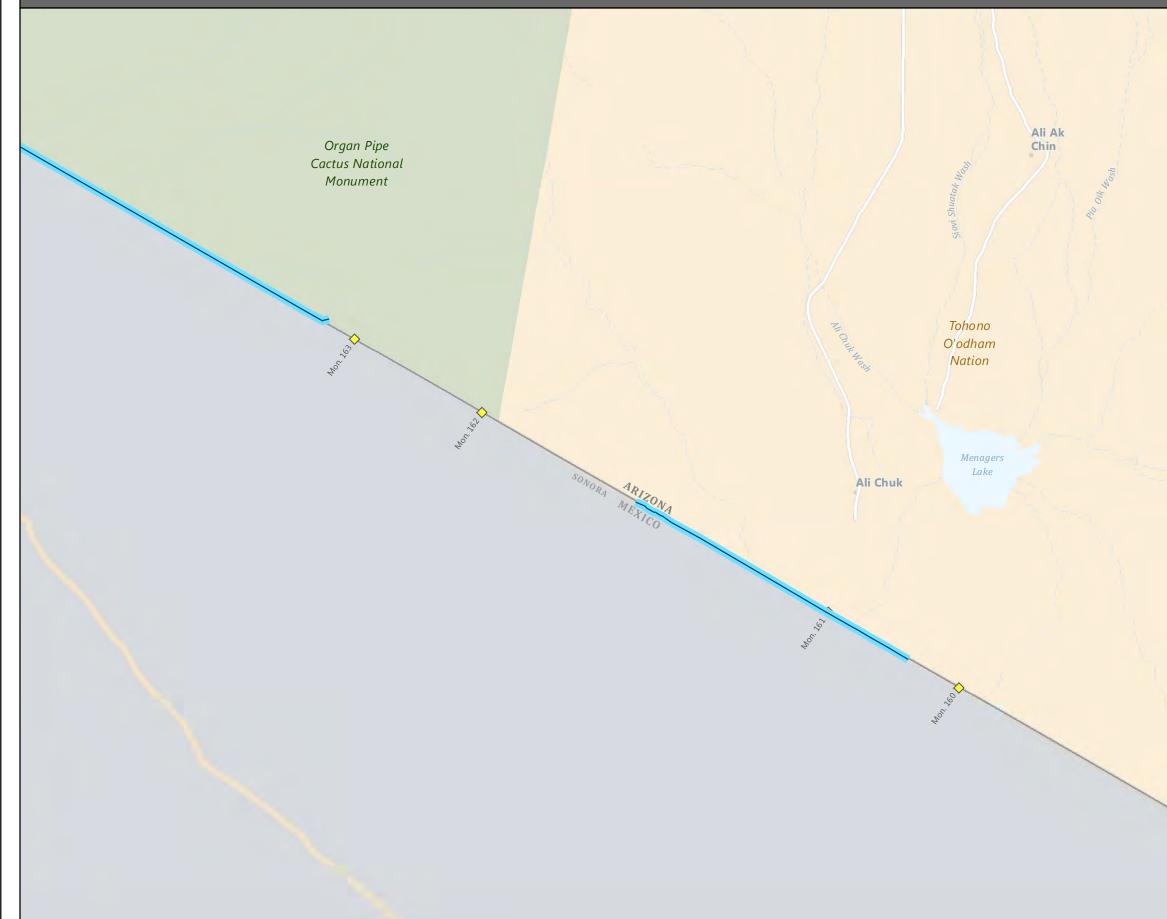

### **Completed Fence**

- PF225 Constructed Fence
- VF300 Constructed Fence
- PF70 Fence
- ∼ Legacy Pedestrian Fence
- Legacy Vehicle Fence

\*If sheet measures less than 11x17" it is a reduced print. Reduce scale accordingly.

1 in = 0.79 mi

1:50,000

Michael Baker Jr., Inc.