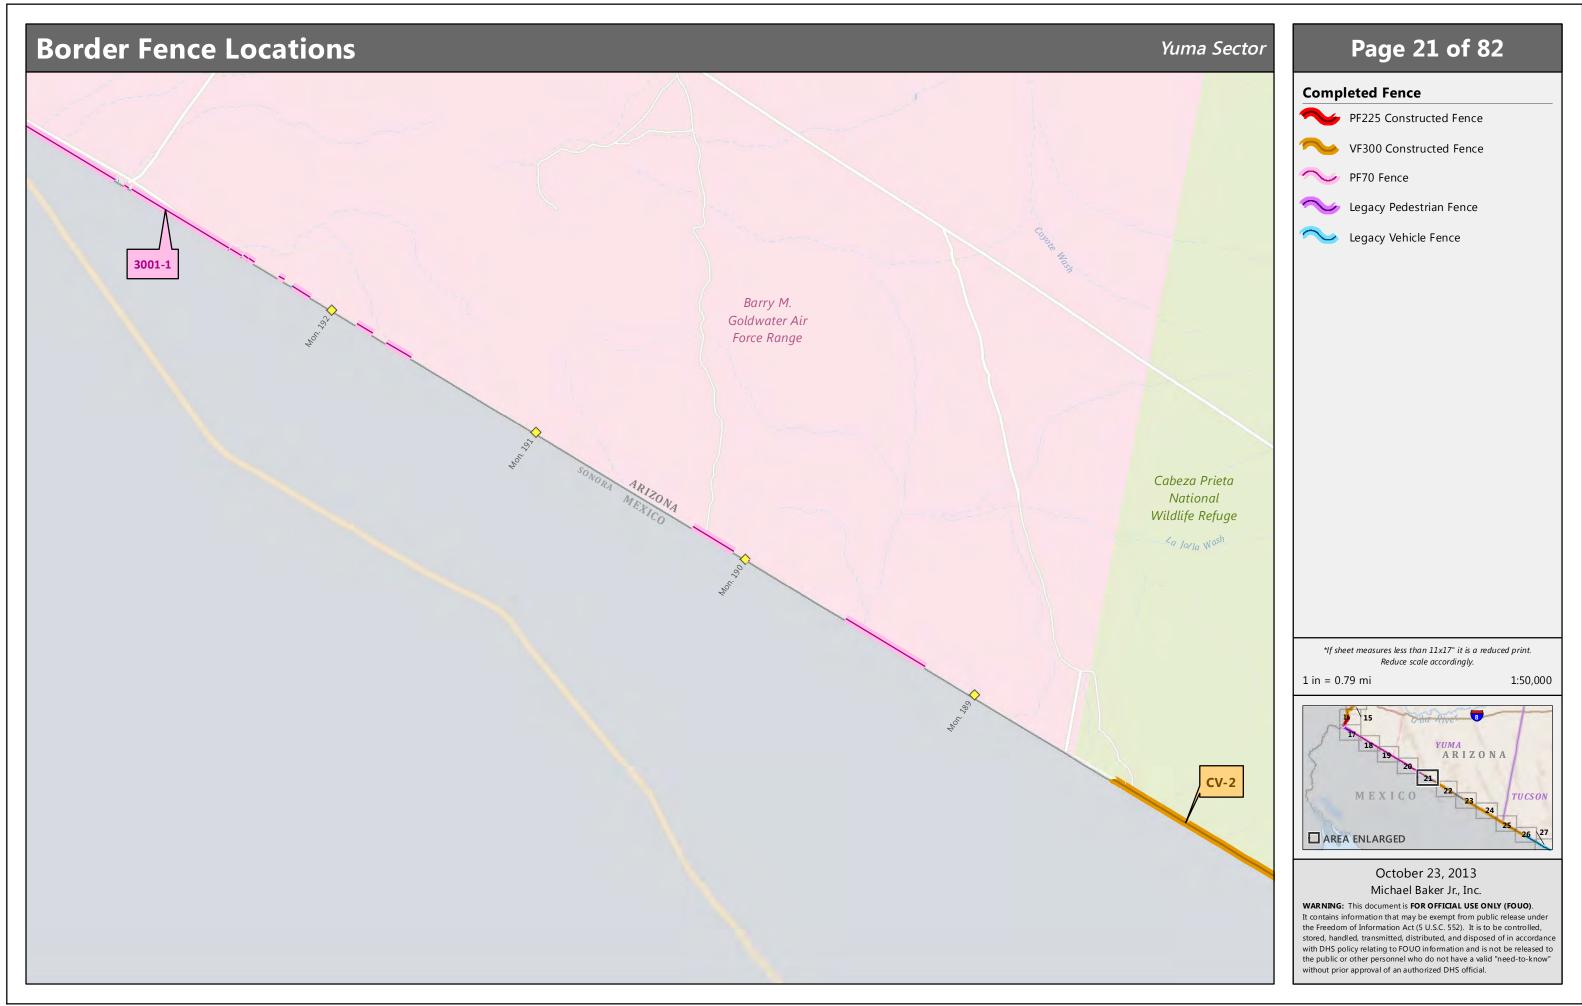

## Page 20 of 82

### **Completed Fence**

- PF225 Constructed Fence
- VF300 Constructed Fence
- VF70 Fence
- ∼ Legacy Pedestrian Fence
- Segacy Vehicle Fence

\*If sheet measures less than 11x17" it is a reduced print. Reduce scale accordingly.

1 in = 0.79 mi

1:50,000

### Michael Baker Jr., Inc.