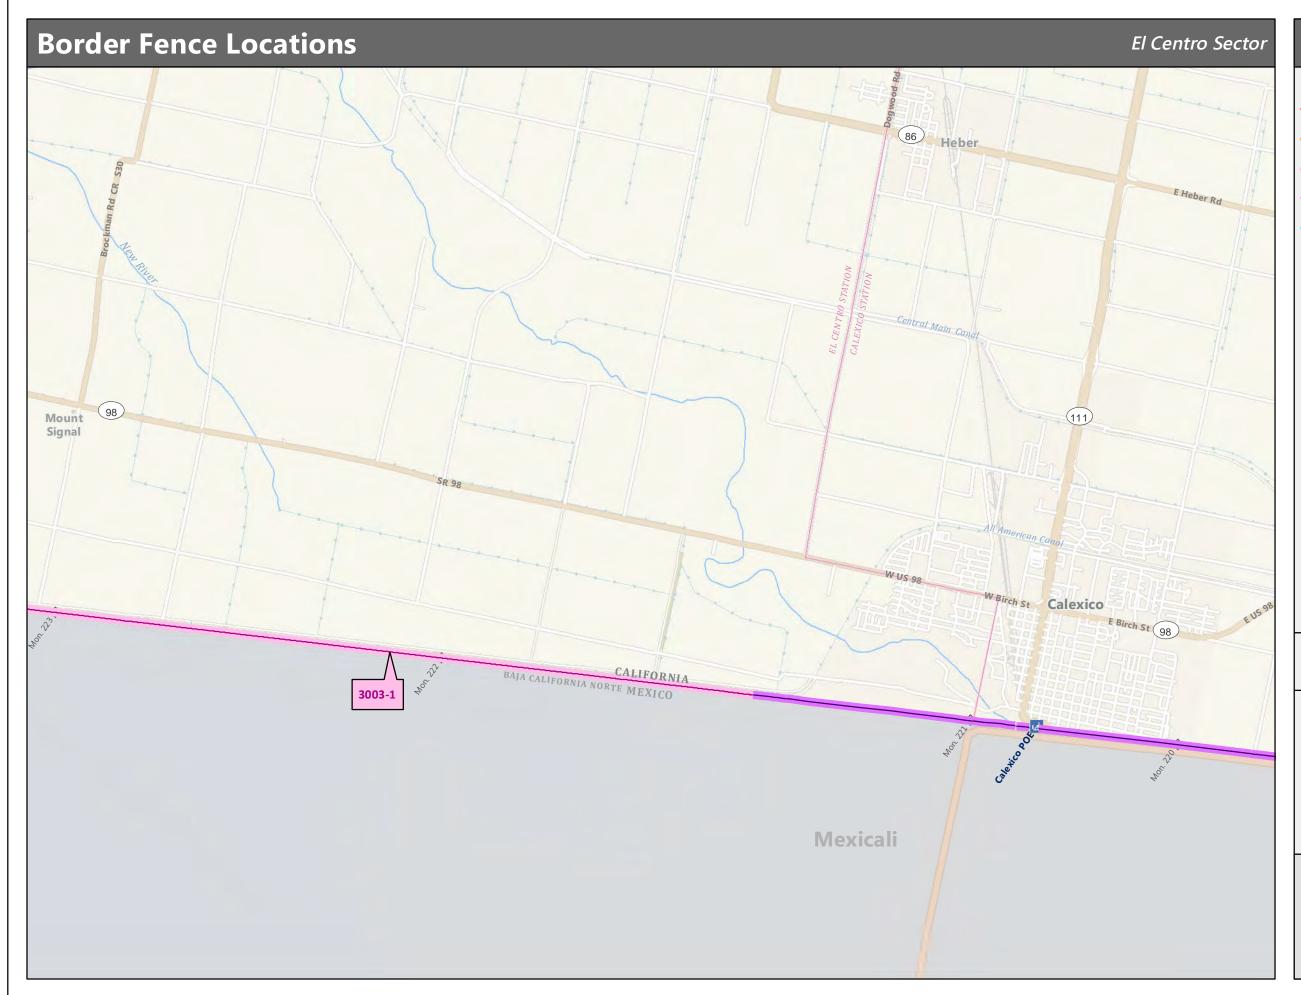

### **Completed Fence**

- PF225 Constructed Fence
- VF300 Constructed Fence
- PF70 Fence
- ∼ Legacy Pedestrian Fence
- Legacy Vehicle Fence

\*If sheet measures less than 11x17" it is a reduced print. Reduce scale accordingly.

1 in = 0.79 mi

1:50,000

Michael Baker Jr., Inc.