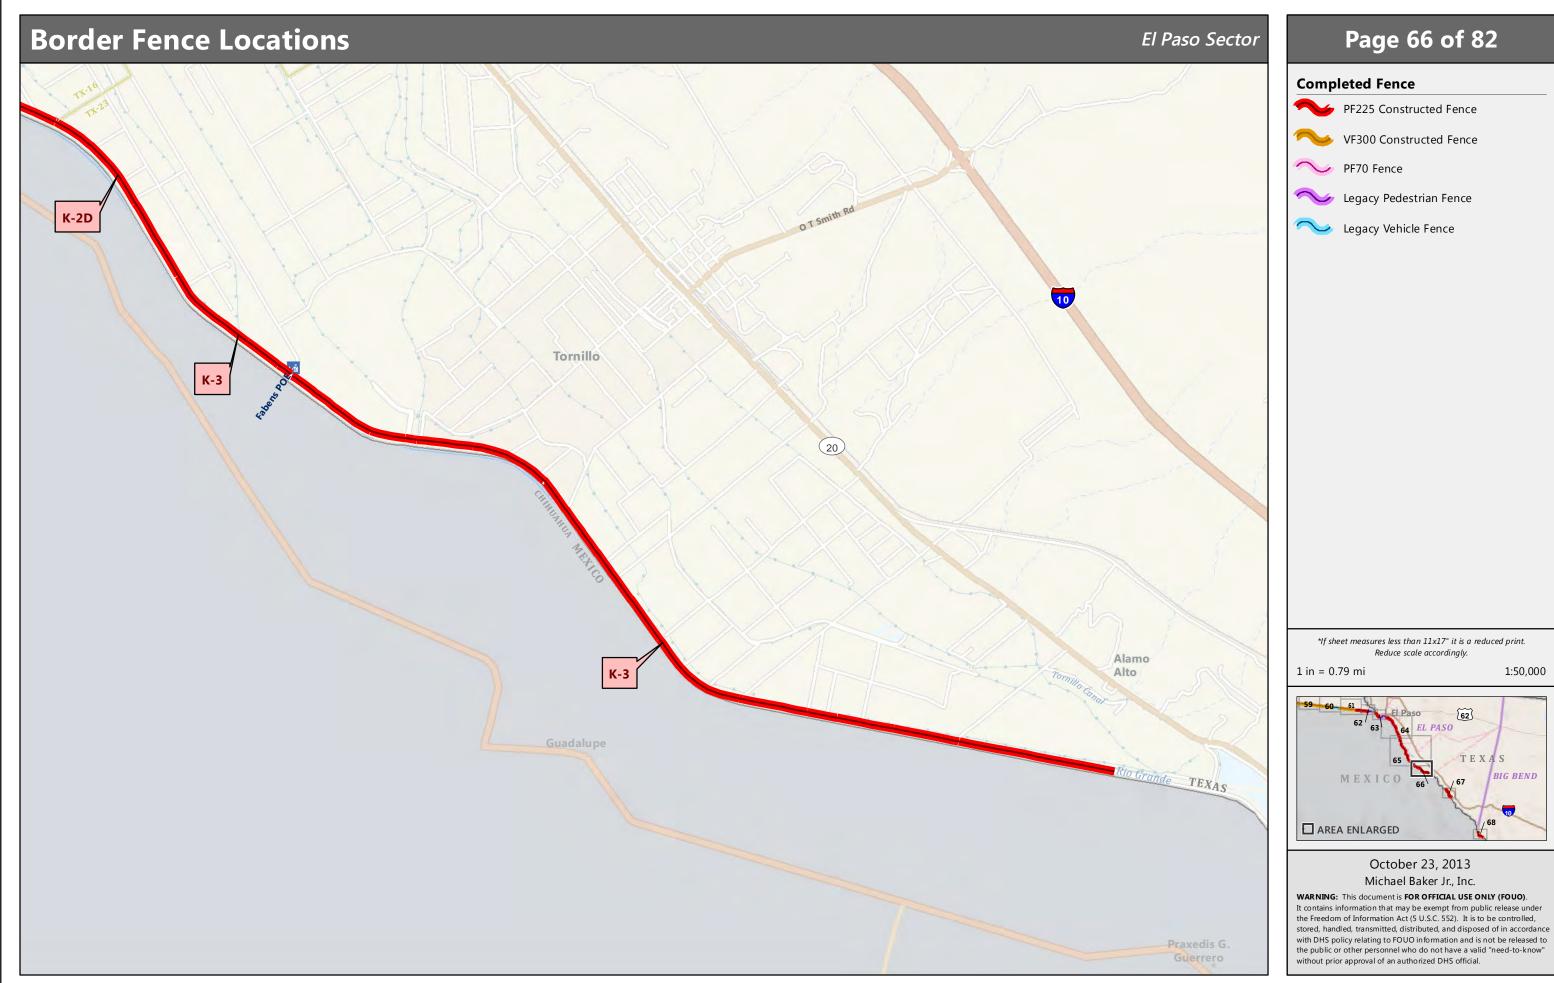

## Page 64 of 82

### **Completed Fence**

- PF225 Constructed Fence
- VF300 Constructed Fence
- VF70 Fence
- Legacy Pedestrian Fence
- ∼ Legacy Vehicle Fence

1 in = 1.18 mi

1:75,000