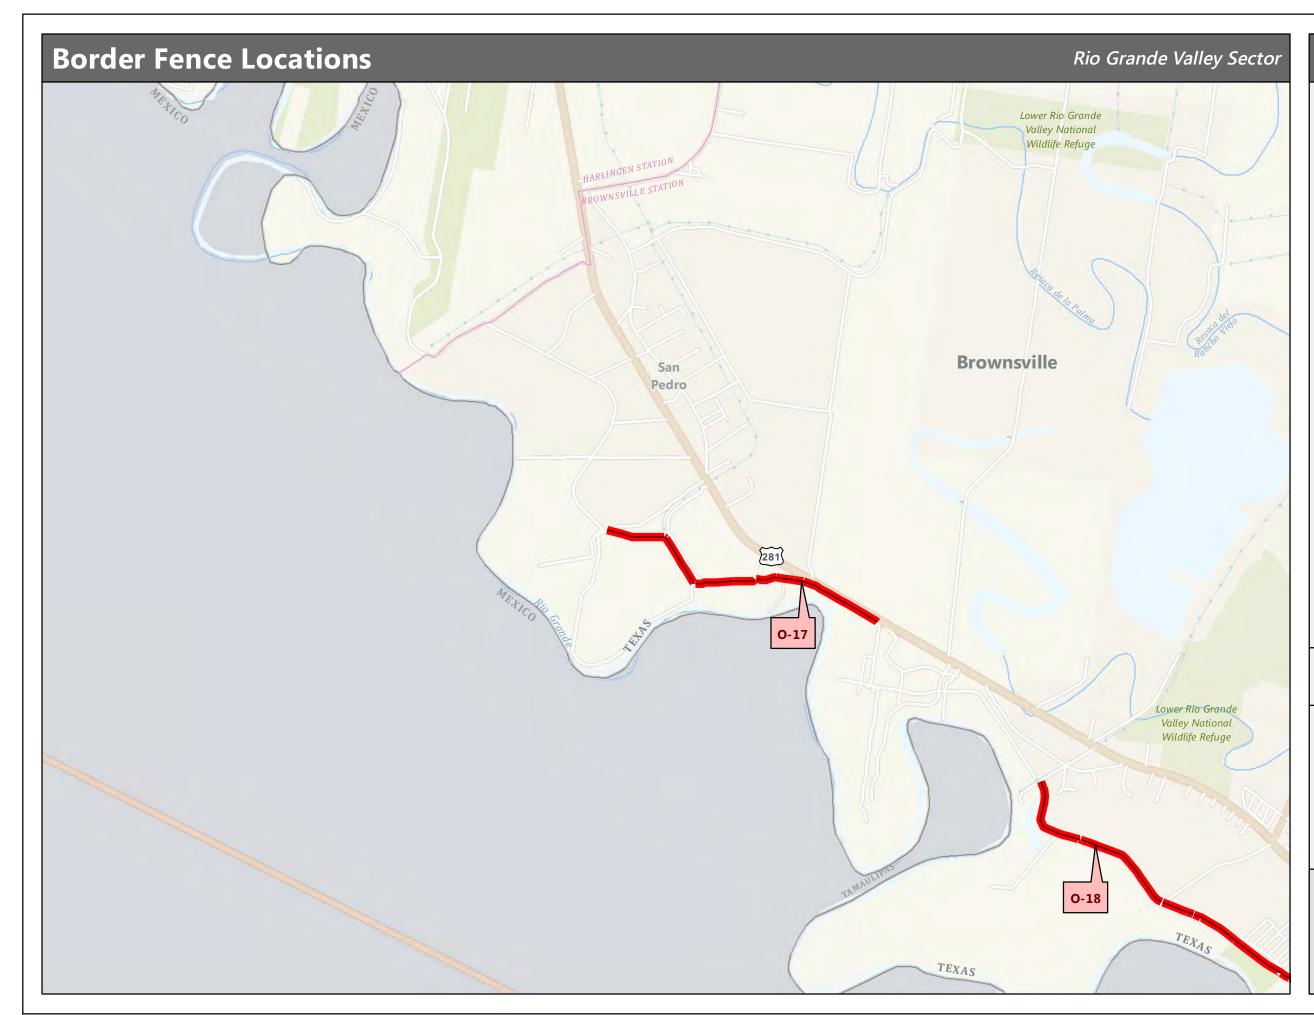

ted Fence
- VF300 Constructed Fence
- V PF70 Fence
- Legacy Pedestrian Fence
- Segacy Vehicle Fence

\*If sheet measures less than 11x17" it is a reduced print. Reduce scale accordingly.

1 in = 0.5 mi





Michael Baker Jr., Inc.



## Page 72 of 82

### **Completed Fence**

- PF225 Constructed Fence
- VF300 Constructed Fence
- V PF70 Fence
- Legacy Pedestrian Fence
- Segacy Vehicle Fence

\*If sheet measures less than 11x17" it is a reduced print. Reduce scale accordingly.

1 in = 0.5 mi





### October 23, 2013 Michael Baker Jr., Inc.



Map Request 186









## Page 77 of 82

### **Completed Fence**

- PF225 Constructed Fence
- VF300 Constructed Fence
- VF70 Fence
- Vegacy Pedestrian Fence
- Segacy Vehicle Fence



1 in = 0.5 mi





### October 23, 2013 Michael Baker Jr., Inc.





## Page 79 of 82

### **Completed Fence**

- PF225 Constructed Fence
  - VF300 Constructed Fence
- VF70 Fence
- Legacy Pedestrian Fence
- Segacy Vehicle Fence

\*If sheet measures less than 11x17" it is a reduced print. Reduce scale accordingly.

1 in = 0.5 mi

1:31,680



Michael Baker Jr., Inc.



## Page 80 of 82

### **Completed Fence**

- PF225 Constructed Fence
- VF300 Constructed Fence
- V PF70 Fence
- Vegacy Pedestrian Fence
- Segacy Vehicle Fence

\*If sheet measures less than 11x17" it is a reduced print. Reduce scale accordingly.

1 in = 0.5 mi

1:31,680



Michael Baker Jr., Inc.





Map Request 186