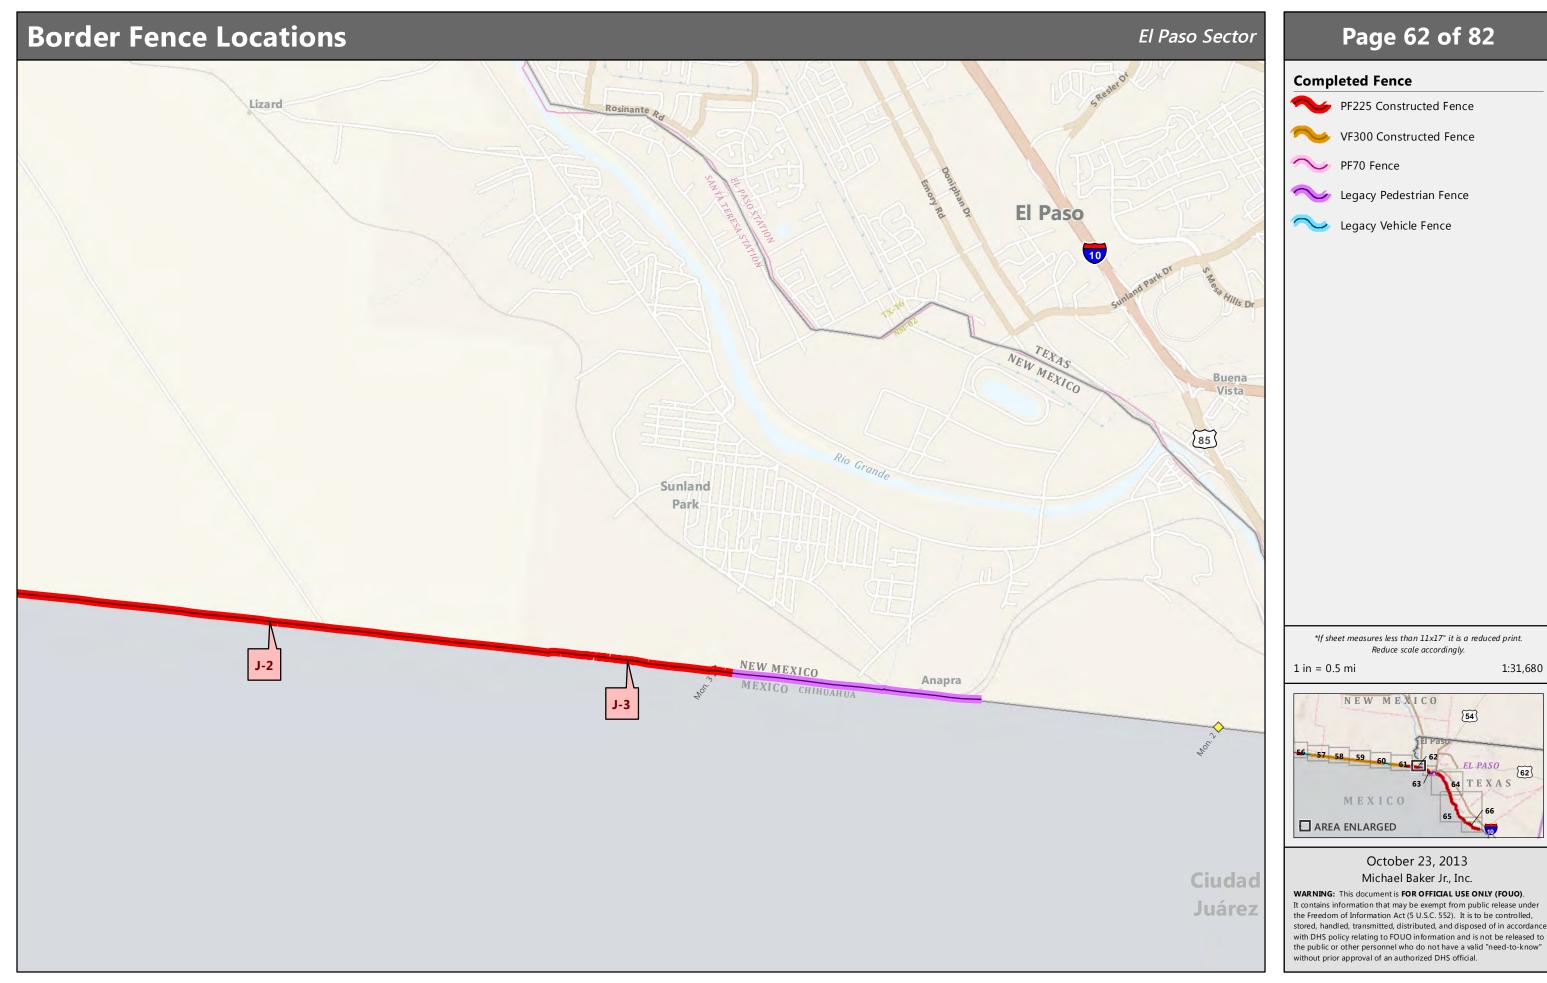

### **Completed Fence**

- PF225 Constructed Fence
- VF300 Constructed Fence
- PF70 Fence
- Legacy Pedestrian Fence
- Legacy Vehicle Fence

\*If sheet measures less than 11x17" it is a reduced print. Reduce scale accordingly.

1 in = 0.79 mi

1:50,000

Michael Baker Jr., Inc.