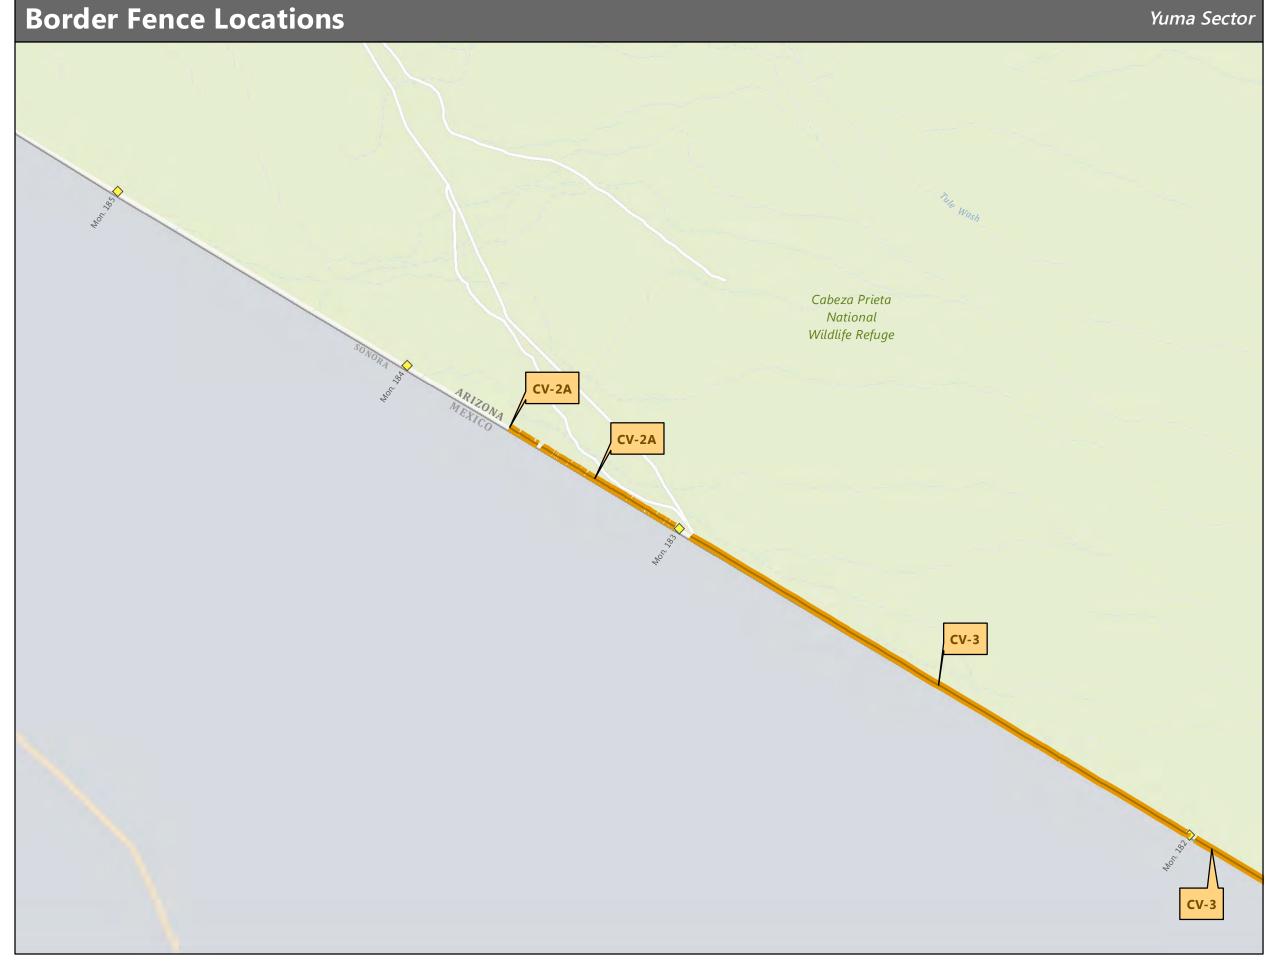

## Page 23 of 82

### **Completed Fence**

- PF225 Constructed Fence
- VF300 Constructed Fence
- V PF70 Fence
- ∼ Legacy Pedestrian Fence
- Legacy Vehicle Fence

1 in = 0.79 mi

### October 23, 2013 Michael Baker Jr., Inc.