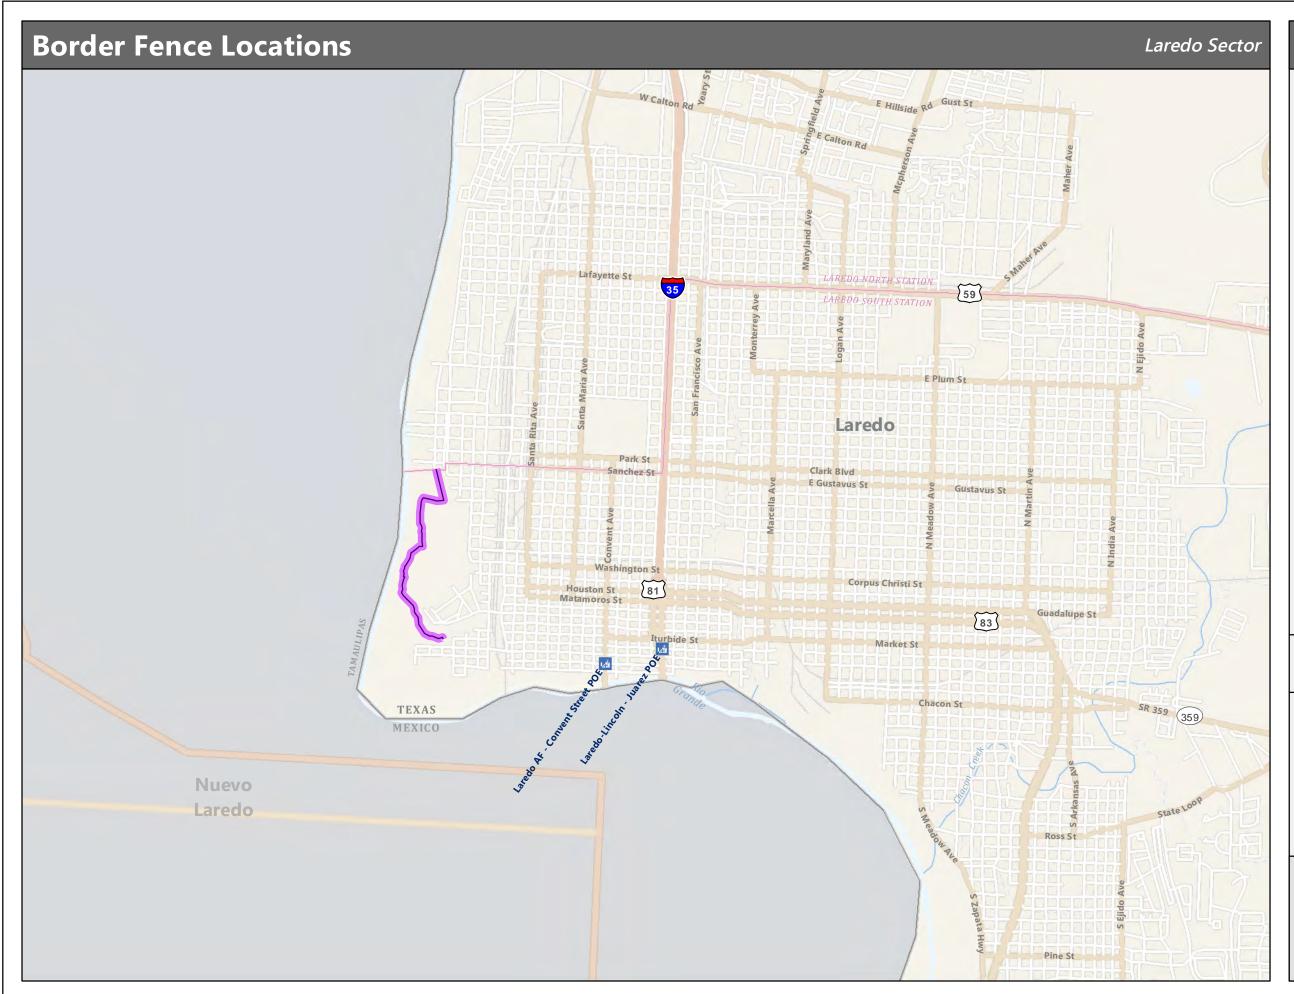

- PF225 Constructed Fence
- VF300 Constructed Fence
- V PF70 Fence
- ∼ Legacy Pedestrian Fence
- Legacy Vehicle Fence

\*If sheet measures less than 11x17" it is a reduced print. Reduce scale accordingly.

1 in = 0.25 mi

1:15,840



### October 23, 2013 Michael Baker Jr., Inc.





## Page 70 of 82

### **Completed Fence**

- PF225 Constructed Fence
- VF300 Constructed Fence
- $\sim$ PF70 Fence
- Vegacy Pedestrian Fence
- Legacy Vehicle Fence  $\sim$





the Freedom of Information Act (5 U.S.C. 552). It is to be controlled, stored, handled, transmitted, distributed, and disposed of in accordance with DHS policy relating to FOUO information and is not be released to the public or other personnel who do not have a valid "need-to-know" without prior approval of an authorized DHS official.



### Map Request 186

## Page 71 of 82

### **Completed Fence**

- PF225 Constructed Fence
- VF300 Constructed Fence
- V PF70 Fence
- Legacy Pedestrian Fence
- Segacy Vehicle Fence

\*If sheet measures less than 11x17" it is a reduced print. Reduce scale accordingly.

1 in = 0.5 mi





Michael Baker Jr., Inc.



## Page 72 of 82

### **Completed Fence**

- PF225 Constructed Fence
- VF300 Constructed Fence
- V PF70 Fence
- Legacy Pedestrian Fence
- Segacy Vehicle Fence

\*If sheet measures less than 11x17" it is a reduced print. Reduce scale accordingly.

1 in = 0.5 mi





### October 23, 2013 Michael Baker Jr., Inc.



Map Request 186









## Page 77 of 82

### **Completed Fence**

- PF225 Constructed Fence
- VF300 Constructed Fence
- VF70 Fence
- Vegacy Pedestrian Fence
- Segacy Ve