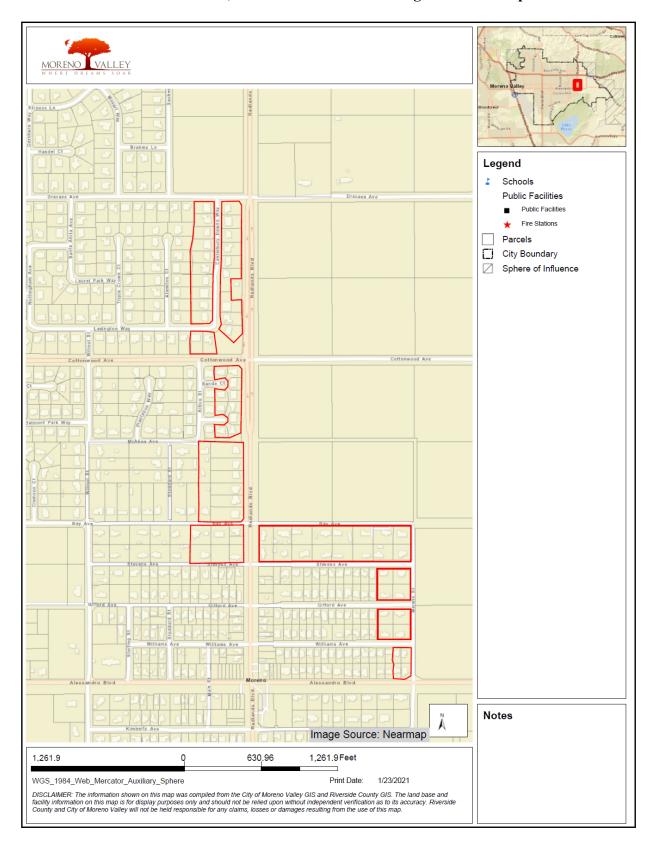

Appendix C does not even include all of the proposed mitigation measures, as indicated on the above table. These measures are also feasible. For example, in a settlement agreement with various stake holders, the developer of the World Logistics Center, a warehouse project in Moreno Valley, agreed to installing solar panels on project buildings to the extent allowed by law and to several other mitigation measures that were excluded from the FEIR here. For example, significant and unavoidable impacts due to NOx emissions and other Project impacts could be reduced by an electric truck and car grant program funded by the developer. A copy of the mitigation measures incorporated into the World Logistics Center Settlement is attached as Exhibit B.