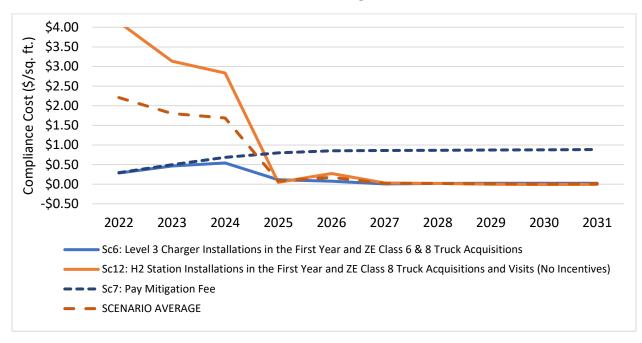

ppendix B, along with construction and permitting costs for charger installation projects. To avoid double-counting, no costs are accumulated for charger usage as electricity costs are already accounted for in the per-mile usage costs for Class 6 and 8 ZE trucks. This analysis also assumes hydrogen costs decline over time from roughly \$9.75/kg per in 2020 to \$6.20/kg in 2031. Figure 17 below presents total costs for both scenarios in each compliance year (2022 – 2031) in \$/sq. ft.

•

<sup>&</sup>lt;sup>123</sup> Hydrogen cost projections can be found in CARB ACT Appendix C-1 – SRIA submitted to DoF (Figure C-5): https://ww3.arb.ca.gov/regact/2019/act2019/appc.pdf

Figure 17: Potential Bounding Analysis Costs from Equipment Acquisition (Truck and Non-Truck) and Associated Visits/Usage



Table 22 below shows a cost summary for each compliance scenario including net present value (assuming 1% discount rate), average annual cost, and a weighted average annual cost per square foot of warehouse space after taking into account equipment acquisition from CARB's ACT, Low NOx Omnibus. For reference,

Table 23 below shows a cost summary for each compliance scenario for total ISR only costs (ignoring projected equipment acquisition from CARB regulations). Average annual costs range from \$29.1M/yr. (or \$0.04/sq. ft./yr.) for the lowest cost scenario (Scenario 13: ZE Class 2b-3 Acquisitions and Associated Usage) up to \$921M/yr. (or \$1.14/sq. ft./yr.) for the highest cost scenario (Scenario 11: Solar Panel Installations).

The costs presented here are default calculations broadly