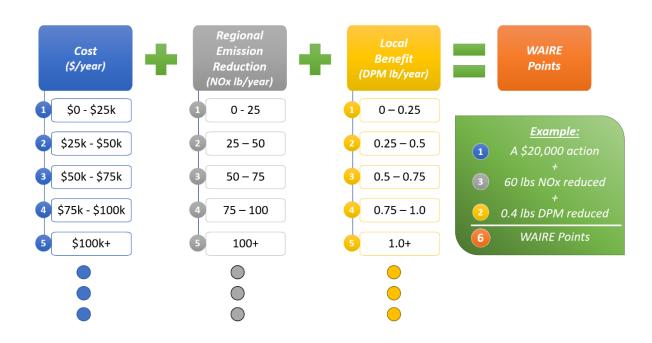

More specifically, PR 2305 requires warehouse operators of warehouses subject to PR 2305 to earn a certain number of points each year from emission-reducing activities or payment of a mitigation fee. This program would work similarly to the LEED system by the United States Green Building Council in that actions are assigned a specified level of points based on a menu. For PR 2305, the amount of points every warehouse operator must earn annually depends upon the number of truck trips to their warehouse.<sup>2</sup> Second, an operator may choose to apply to implement a site-specific custom plan that incorporates actions that are not on the menu, plan approval is required prior to being able to earn points. Custom plans could include onsite and offsite measures within the control of the operator that can be demonstrated to reduce emissions of NOx and/or diesel PM. Third, an operator may choose to pay a mitigation fee to South Coast AQMD. The funds generated from the mitigation fee will be used to provide financial incentives for truck owners to purchase NZE or ZE trucks, or for the installation of fueling and charging infrastructure, with priority given for projects in the communities near warehouses that paid the fee. In addition, warehouse operators and owners would also have reporting and recordkeeping requirements. Finally, warehouse operators would pay fees as established by PR 316 to reimburse South Coast AQMD for administrative costs associated with ensuring compliance with PR 2305.