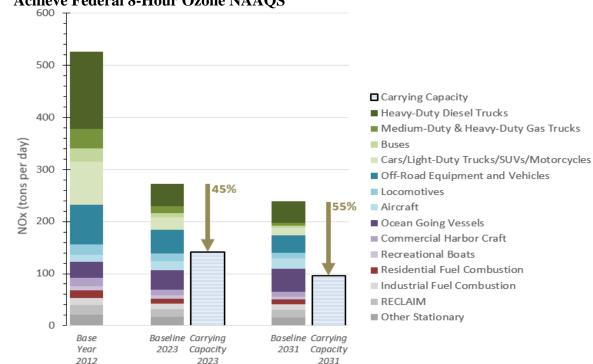

Per the California Health and Safety Code, the South Coast AQMD is required to adopt an Air Quality Management Plan (AQMP) to demonstrate compliance with both federal and state ambient air quality standards for South Coast AQMD's jurisdiction.<sup>3</sup> The AQMP is a blueprint for meeting federal and state air quality standards, which include the NAAQS for the South Coast AQMD jurisdiction. On March 3, 2017, South Coast AQMD's Governing Board adopted the 2016 AQMP. Based on analysis in the 2016 AQMP, in order to attain the 8-hour ozone standards by the NAAQS deadlines, the total SCAB emissions of NOx must be reduced to approximately 141 tons per day in 2023 and 96 tons per day in 2031. This represents an additional 45% reduction in NOx beyond baseline 2023 levels, and an additional 55% NOx reduction beyond baseline 2031 levels. As seen in Figure 1, approximately 80% of NOx emissions in 2023 and 2031 will be from mobile sources. The control strategy in the 2016 AQMP includes many stationary and mobile source measures that will be carried out by the South Coast AQMD and the California Air Resources Board (CARB) (Figure 2). To attain the federal ozone and PM 2.5 NAAQS, the 2016 AOMP relies on reducing regional NOx emissions as a primary strategy (NOx is a precursor to the formation of both ozone and PM 2.5), but also includes measures to reduce directly emitted PM 2.5.

Figure 1: South Coast Air Basin Baseline NOx Emissions and Reductions Needed to Achieve Federal 8-Hour Ozone NAAQS

Figure 2: NOx Control Strategy in the 2016 AQMP