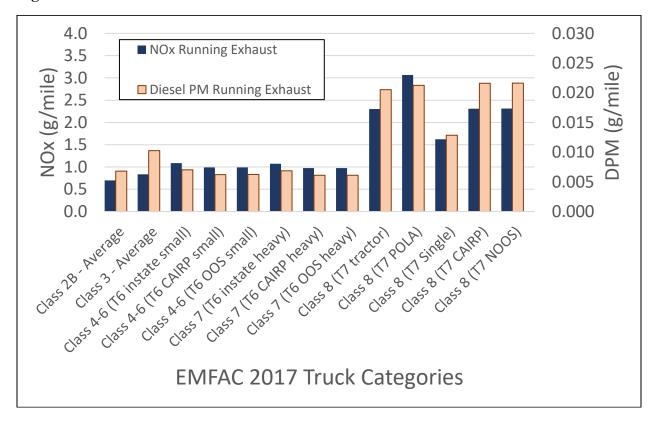

n 1: 
$$WPCO = WATTs \times Stringency \times \binom{Annual}{Variable}$$

The WATTs parameter (Weighted Annual Truck Trips)<sup>42</sup> in Equation 1 presents the number of truck trips by truck class associated with a warehouse, and serves as a proxy for overall warehouse activity and emissions. Larger Class 8 trucks carry more goods and have higher emissions and are thus weighted more heavily than smaller Class 2B to 7 trucks. The value of 2.5 was calculated by comparing the running exhaust emission rates of different truck classes in EMFAC that typically visit warehouses (Figure 6 below) for calendar year 2023 (after CARB's Truck and Bus rule is fully phased in). The ratio between individual truck classes varies but is approximately 2.5 overall when comparing Class 8 to Class 2B to 7.



Figure 6: NOx and Diesel PM Emission Rates in 2023 for Different Truck Classes

Warehouse operators are required to submit actual truck trip data to account for the amount of warehouse activity during the compliance period. Truck trip counts can be determined and accounted for by various methods such as interaction with warehouse personnel logging truck trips, automated camera systems with recognition software, truck driver surveys, contractual records that provide sufficient details for truck activity, etc. Absent specific information about truck class, operators may simplify the analysis by just tracking straight trucks (as a proxy for Class 2b to 7) and tractors (as a proxy for Class 8). Truck trip data must be recorded contemporaneously with the truck trips themselves (e.g., recorded