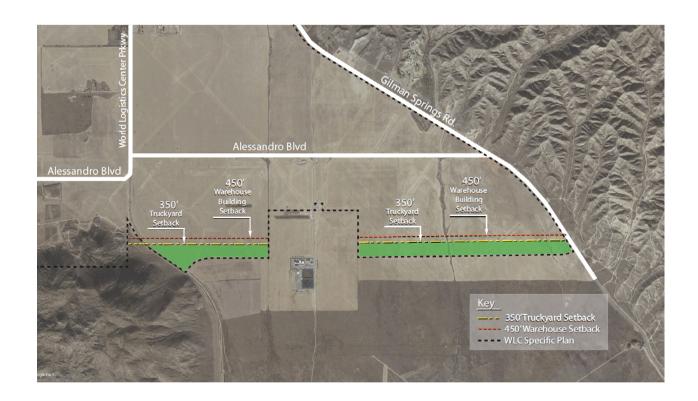

Appendix C does not even include all of the proposed mitigation measures, as indicated on the above table. These measures are also feasible. For example, in a settlement agreement with various stake holders, the developer of the World Logistics Center, a warehouse project in Moreno Valley, agreed to installing solar panels on project buildings to the extent allowed by law and to several other mitigation measures that were excluded from the FEIR here. For example, significant and unavoidable impacts due to NOx emissions and other Project impacts could be reduced by an electric truck and car grant program funded by the developer. A copy of the mitigation measures incorporated into the World Logistics Center Settlement is attached as Exhibit B.