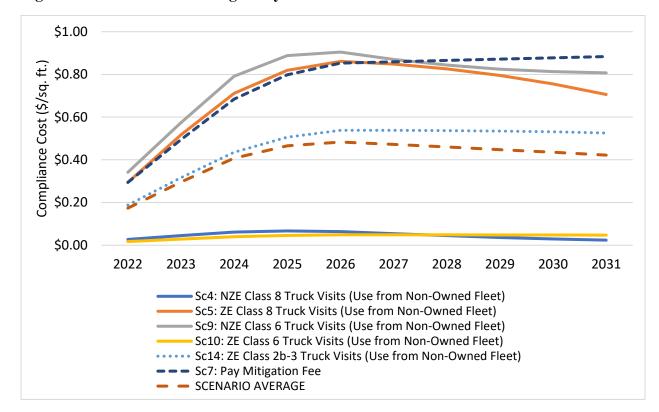

menu and multiplied by the number of visits by non-owned trucks necessary to comply in all compliance years.

The analysis for scenarios 9 and 10 indicates that if all warehouse operators only complied using ZE or NZE Class 6 trucks as a bounding analysis, that the total VMT associated with WAIRE Points could exceed the VMT from these Class 6 trucks in EMFAC. To account for the shortfall in this bounding analysis, the analysis does not include WAIRE Points beyond existing VMT in EMFAC, and assumes that warehouse operators earn the remaining WAIRE Points necessary for compliance by paying the mitigation fee. Figure 15 below presents total costs, including non-owned truck visits and the mitigation fee (Scenario 5 only), in each compliance year (2022 – 2031) for each scenario in \$/sq. ft.



Figure 15: Potential Bounding Analysis Costs from Truck Visits from a Non-owned Fleet

Equipment Acquisition and Associated Usage - Scenarios 11, 15, 16, and 17

Facilities in these scenarios meet their WAIRE Point obligation by acquiring and using clean technologies, such as solar panels (Scenario 11), filter systems (Scenario 15), filters only (Scenario 16), and TRU plugs (Scenario 17). Costs associated with the acquisition and usage of these technologies, as well as construction and permitting costs for TRU plug installs are listed in the WAIRE Menu Technical Report in Appendix B. Usage of installed solar panels results in a cost savings equal to the assumed electricity price of \$0.17 per kWh. TRU costs were only applied to cold storage warehouses. Construction and permitting costs a