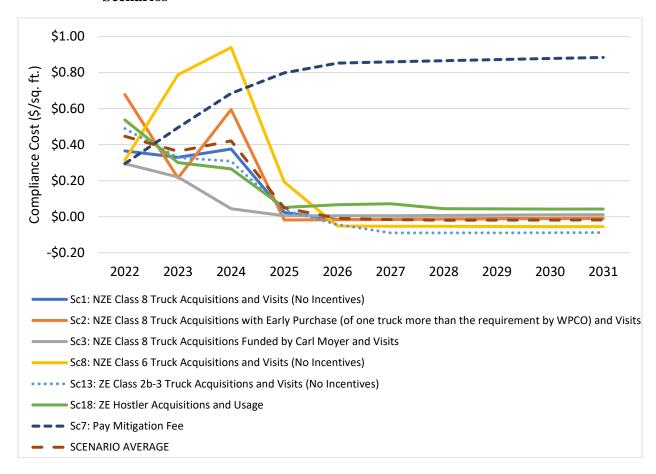

the WAIRE Mitigation Program. Including these assumptions would significantly lower the cost, and the potential emission reductions from this scenario. This scenario is presented in all of the summary charts below as a point of comparison.

#### <u>Truck Acquisition and Associated Visits - Scenarios 1, 2, 3, 8, 13, and 18</u>

Each scenario in this compliance strategy grouping relies on earning Points through purchase of clean trucks (NZE Class 8, NZE Class 6, ZE Class 2b-3, and ZE hostlers) and their subsequent usage (i.e. visits to the warehouse facility). Only those vehicle purchases and visits incremental to existing CARB regulations are considered. Figure 14 below presents total costs (truck acquisition and usage) in each compliance year (2022 – 2031) for each scenario in \$/sq. ft.



Figure 14: Potential Bounding Analysis Costs from Truck Acquisition and Subsequent Usage Scenarios

Table 19 below presents capital costs of Diesel and NZE trucks. These costs are assumed to remain constant across the entire compliance period. 115,116 Capital costs of ZE trucks are expected to decrease over time as a result of decreased battery costs. Projected capital costs over time for each ZE vehicle class can be found in Table 20 below. 117,118,119 When the number of truck purchases in any compliance year for a given scenario falls below the expected number of truck purchases in CARB's EMFAC 2017 projections for that year, the incremental acquisition cost for each truck class and fuel type is used. However, if the number of truck purchases in a scenario exceeds

\_\_

<sup>&</sup>lt