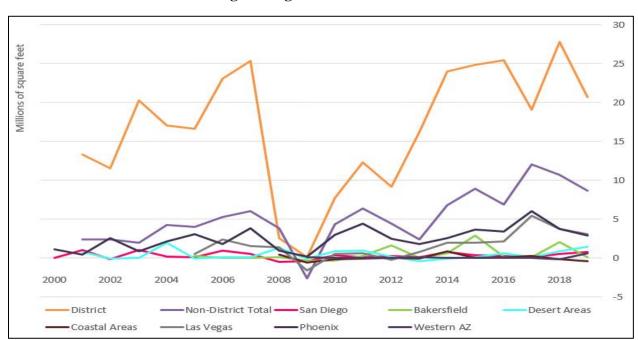

hat existing vacant land that is industrially zoned could accommodate warehouses. One method that assumed all warehouses serve all markets equally found that no warehouses would relocate even with compliance costs of up to \$2/sq. ft. of warehousing space. A more conservative modeling method found that up to 10 warehouses would have cheaper costs today (without PR 2305) in neighboring regions if the warehouses were solely dedicated to a single market (e.g., serving the national market only via inbound drayage trucks from the port and outbound trucking to intermodal railyards). This same conservative model found that no additional warehouses would experience cheaper costs in neighboring areas (and hence potentially relocate) if compliance costs from PR 2305 were at or below \$1.50/sq. ft.



Figure 11: Annual Net Absorption<sup>83</sup> in Warehousing Space in South Coast AQMD Jurisdiction and Neighboring Areas

Figure 10 and Figure 11, warehousing is preferentially growing in the South Coast AQMD jurisdiction compared to neighboring markets. One indication of the conservative nature of this modeling approach is that it finds that the opposite should be occurring in the baseline, and a small number of warehouses should relocate outside of the South Coast AQMD jurisdiction.

<sup>82</sup> As seen in

<sup>&</sup>lt;sup>83</sup> Net absorption is a common metric used to track warehouse industry growth and is defined as the amount of warehouse space that tenants moved into minus the amount of warehouse space vacated in a given time period. Continually rising net absorption in S