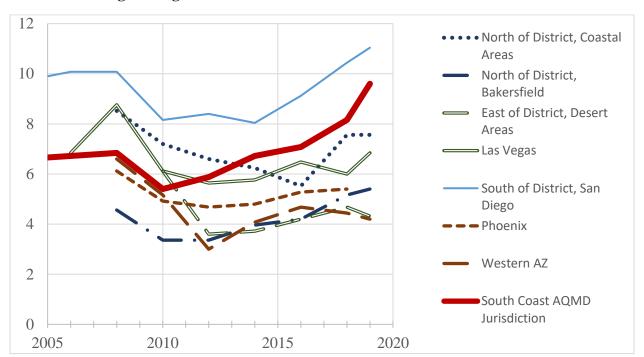

to neighboring markets. One indication of the conservative nature of this modeling approach is that it finds that the opposite should be occurring in the baseline, and a small number of warehouses should relocate outside of the South Coast AQMD jurisdiction.

<sup>82</sup> As seen in

<sup>&</sup>lt;sup>83</sup> Net absorption is a common metric used to track warehouse industry growth and is defined as the amount of warehouse space that tenants moved into minus the amount of warehouse space vacated in a given time period. Continually rising net absorption in South Coast AQMD indicates that more warehouses are being built and occupied than are being vacated. Negative net absorption indicates that more tenants are vacating warehouses than moving into warehouses during a given time period.



Figure 12: Warehousing Historical Rents in South Coast AQMD Jurisdiction and Neighboring Areas

#### **Davies Transportation Consulting Port Study**

The Davies study evaluated the potential for cargo diversion away from the ports of LA/LB if the ports implemented an update to its Clean Truck Program that would impose a new truck rate on loaded cargo containers that move through the port complex, with exemptions provided for NZE (through 2031) and ZE trucks. This study evaluated the different types and ultimate destinations throughout the country of cargo imported to the ports. A model was developed that evaluated the potential costs of using different ports, including the cost of increased time to travel from east Asia to ports in the eastern half of the United States. His analysis foun