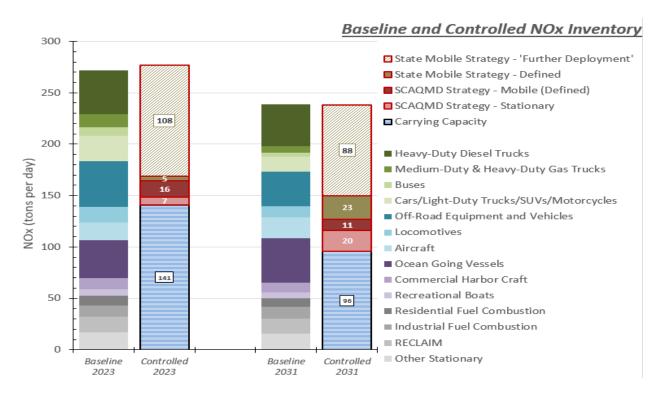

CARB is committed to achieving emission reductions with its state Mobile Source Strategy (MSS) in the State Implementation Plan (SIP). However, the majority of these emission reductions come from measures titled as "Further Deployment of Cleaner Technologies" (Further Deployment Measures), which were not fully defined. The Further Deployment Measures are expected to reduce 108 tons per day of NOx emissions beyond baseline by 2023 and 88 tons per day beyond baseline by 2031.

Figure 1: South Coast Air Basin Baseline NOx Emissions and Reductions Needed to Achieve Federal 8-Hour Ozone NAAQS

Figure 2: NOx Control Strategy in the 2016 AQMP