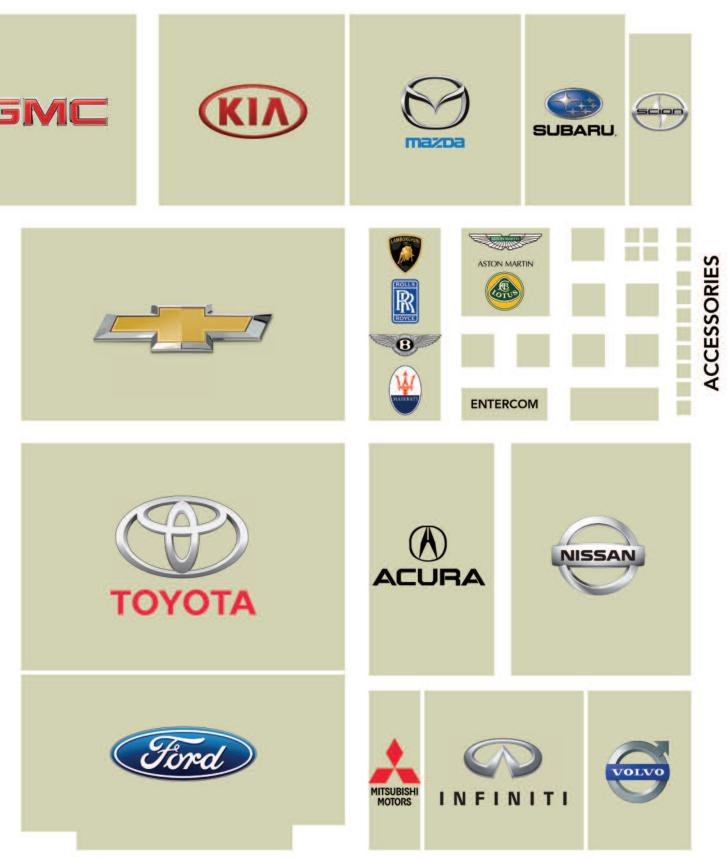

### WELCOME ... 2 SHOW HIGHLIGHTS ... 4

FLOOR PLAN ... 12–13

## BOSTON CONVENTION & EXHIBITION CENTER JANUARY 14–18, 2016

ENTRA

12 | New England Auto Show 2016

NEW ENGLAND INTERNATIONAL AUTO SHOW

NCE / EXIT