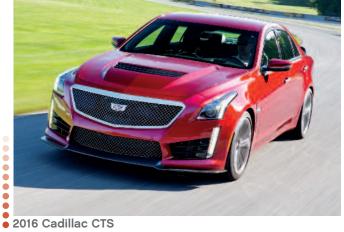

## Luxury Sedan

| Acura ILX    | BMW 6 Series |
|--------------|--------------|
| Acura RLX    | BMW 7 Series |
| Acura TLX    | Cadillac ATS |
| Audi A3      | Cadillac CTS |
| Audi A4      | Cadillac XTS |
| Audi A6      | Infiniti Q50 |
| Audi A7      | Infiniti Q70 |
| Audi A8      | Lexus IS     |
| BMW 3 Series | Lexus ES     |
| BMW 3 Series | Lexus ES     |
| BMW 4 Series | Lexus GS     |
|              | 20,000 000   |