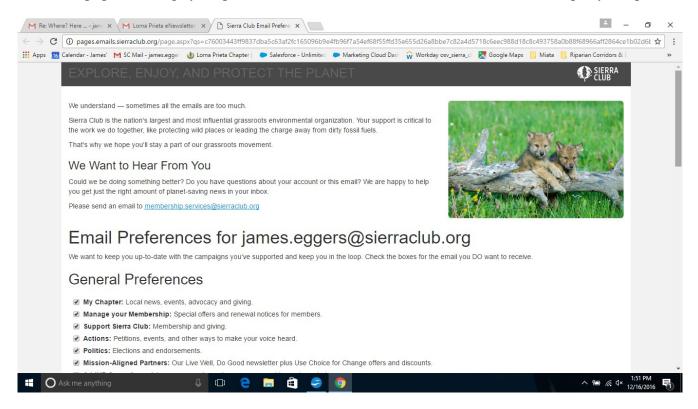

## At the bottom of the email, click on Manage Preferences

Here's the page to manage your preferences. PLEASE, under General Preferences, keep My Chapter.

If you would like to subscribe to the newsletter from another chapter, look for Local Subscriptions, near the bottom of the page. You can see in the example below that I have chosen to subscribe to my local chapter, Loma Prieta, as well as my previous, Lone Star Chapter and Austin Regional Group.