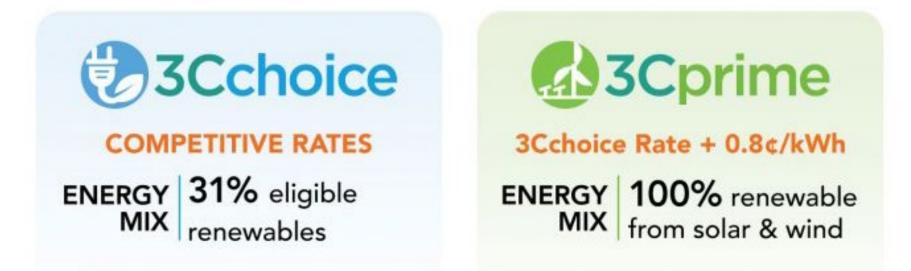

### What are my energy mix choices?

- If you are interested in opting to 3Cprime, visit:
- Santa Cruz-Monterey-San Benito: <u>https://3cenergy.org/opt-over-north/</u>
- San Luis Obispo-Santa Barbara: <u>https://3cenergy.org/opt-over-south/</u>
- Or call <u>888-909-6227</u>