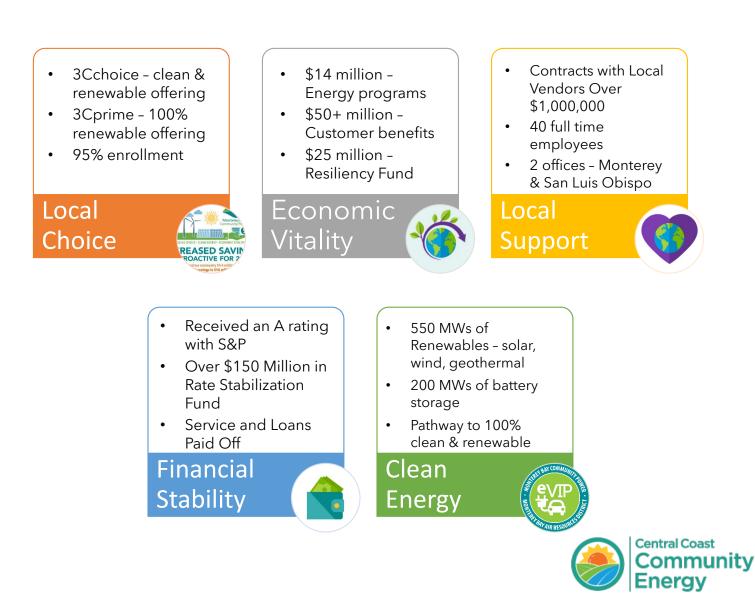

### CCCE's Pathway to 100% Clean and Renewable by 2030

Supporting Affordable Rates, Increasing Renewable Resources, and Accelerating Greenhouse Gas Reduction

CCCE's new energy-supply strategy will provide the following benefits:

CCCE's goal is to reach 60% clean and renewable energy by 2025 (5 years ahead of CA's goal) and 100% by 2030 (15 years ahead of CA's goal)

Financially beneficial to customers and CCCE through reduced operating costs of **\$8-15 million/year** allowing for more affordable and stable rates while supporting economic development