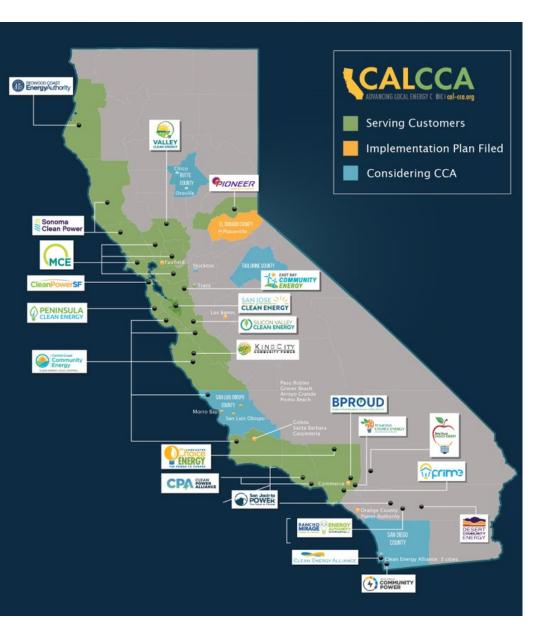

# Did You Know?

California's Community Choice Aggregation (CCA) Community

- •
- Serves 11 million electricity customers
- Supports equity, choice and renewable energy
- Is a positive force in 200+ communities

OMMUNII

CHOIC=

Who powers you?

cal-cca.org/powered