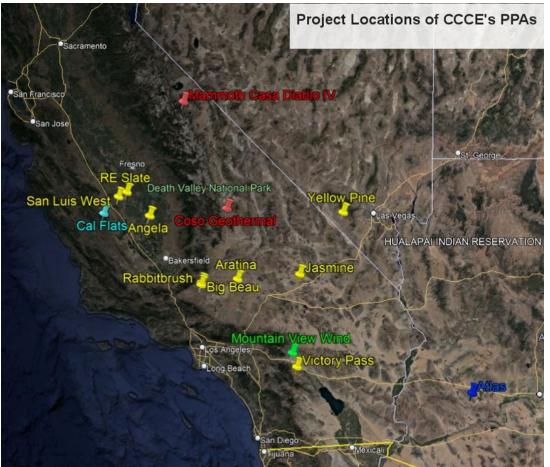

#### **CCCE's Power Purchase Agreements (PPAs)**

As of September 2021

| Project                | Generation MW | Battery MW |
|------------------------|---------------|------------|
| Angela                 | 20            | 10         |
| Aratina                | 120           | 30         |
| Big Beau               | 58            | 18         |
| Jasmine                | 70            | 18         |
| Rabbitbrush            | 60            | 12         |
| RE Slate               | 68            | 34         |
| San Luis West          | 63            | 16         |
| Victory Pass           | 100           | 25         |
| Yellow Pine            | 75            | 39         |
| Coso Geothermal        | 66            |            |
| Mammoth Casa Diablo IV | 7             |            |
| Atlas Solar            | 150           |            |
| Mountain View Wind     | 33            |            |
| Cal Flats BESS         |               | 60         |
|                        | 889           | 261        |

#### Legend

Yellow = Solar + Storage

Red = Geothermal

<mark>Green</mark> = Wind

Blue = Solar only

Light Blue = Energy Storage only