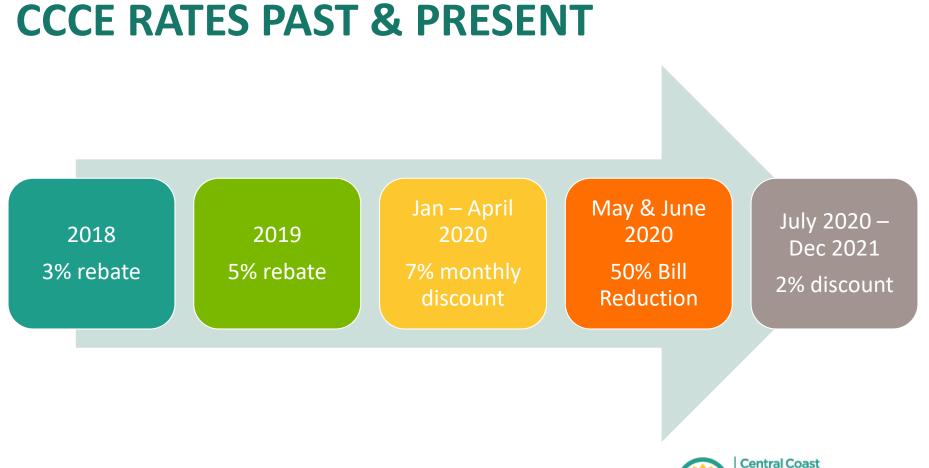

| Ways To Pay                                       |                                                                    |                                                                              |                                                 |
| www.pge.com/waystopay                             |                                                                                                         |                                             |                                                 |                     | www.pge.com/waystopay                             |                                                                    |                                                                              |                                                 |







### What are my energy mix choices?



- If you are interested in opting to 3Cprime, visit:
- Santa Cruz-Monterey-San Benito: <u>https://3cenergy.org/opt-over-north/</u>
- San Luis Obispo-Santa Barbara: <u>https://3cenergy.org/opt-over-south/</u>
- Or call <u>888-909-6227</u>



### CCCE's Pathway to 100% Clean and Renewable by 2030

Supporting Affordable Rates, Increasing Renewable Resources, and Accelerating Greenhouse Gas Reduction

CCCE's new energy-supply strategy will provide the following benefits:

CCCE's goal is to reach 60% clean and renewable energy by 2025 (5 years ahead of CA's goal) and 100% by 2030 (15 years ahead of CA's goal)

Financially beneficial to customers and CCCE through reduced operating costs of **\$8-15 million/year** allowing for more affordable and stable