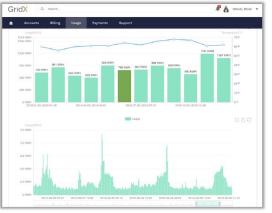

## **Customer Energy Data Tools**

#### Phase 1

- Creating resources to help customers get access to data and make informed rate decisions
  - Customer Energy Portal
  - Rate Comparison Tool for new CCCE rates 2022-2024

#### Phase 2

 Harnessing customer data to integrate energy programs and opportunities for electrification