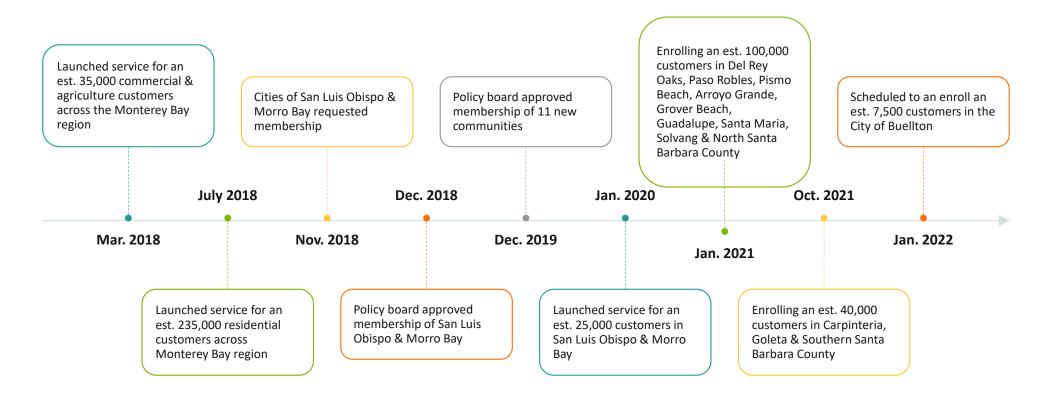

## Central Coast Community Energy Overview

Santa Lucia Sierra Club

9/22/2022



## AGENDA

- Central Coast Community Energy Overview
- Which communities are served by CCCE?
- Service Offerings?
- Energy Programs

#### **Updates:**

- CCCE Webinar Series
- Preview of the Customer Energy Portal Resources
- PGE's Residential Time-of-Use Transition
- Vendor Registry
- Questions



# Did You Know?

California's Community Choice Aggregation (CCA) Community

- •
- Serves 11 million electricity customers
- Supports equity, choice and renewable energy
- Is a positive force in 200+ communities





OMMUNII

CHOIC=

Who powers you?

cal-cca.org/powered











## **HISTORY OF EXPANSION**



## **CCCE Governance**

#### Policy Board:

**Operations Board:** 

Community Advisory Council:

Meets 4 Times Annually including Annual Meeting Meets 10 Times Annually including Annual Meeting Meets 7 Times Annually including Annual Meeting



\*City representative currently serving in a shared seat.

\* Non-voting seat participation on Policy and Operations Boards



## How Does this CCA Work with PG&E or SCE?

"A Partnership to support shared customers"



## CCCE Charges Replace PG&E's

#### Same Bill, New Look.

Your electric generation charges are moving from PG&Es bundled electric page to 3CE's electric generation page.

| <b>BEFORE 3CE ENROLLMENT*</b>                     |