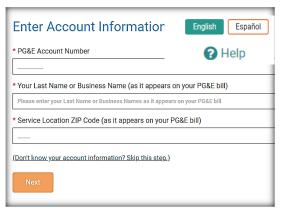

## **Customer Energy Data Tools**

#### Phase 1

- Creating resources to help customers get access to data and make informed rate decisions
  - Customer Energy Portal
  - Rate Comparison Tool for new CCCE rates 2022-2024