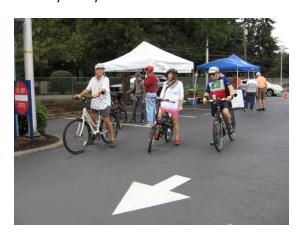

### Loo Wit Electric Vehicle Event a Success!

The Loo Wit group's first ever electric car show was a huge success. Thank goodness the weather cooperated. More than a dozen electric car owners displayed their vehicles and even let people take them for a spin. Hundreds of people came out to learn more about owning and driving an electric vehicle and the EV owners were more than happy to answer their questions and help educate them.

The electric bike rides were a big hit and many enjoyed the hot dogs served up by BlackDog. All of the participants were well pleased with the turnout. The Columbian did a really nice article about the event which appeared on the front page of the Clark County section the next day.

#### Kick gas!

Photo by: Holly Swofford

Photo by: David Bybee

Photo by: David Bybee

Photo by: David Bybee