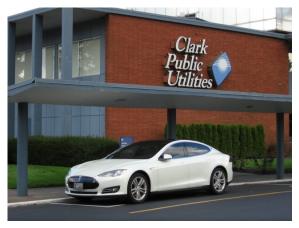

### Loo Wit Electric Vehicle Event a Success!

The Loo Wit group's first ever electric car show was a huge success. Thank goodness the weather cooperated. More than a dozen electric car owners displayed their vehicles and even let people take them for a spin. Hundreds of people came out to learn more about owning and driving an electric vehicle and the EV owners were more than happy to answer their questions and help educate them.

But the best thing that came out of our event is that Alan Webb Nissan reported selling out of their Nissan Leaf inventory as a result of our event. Even the Steinke's drove away in a new electric vehicle.