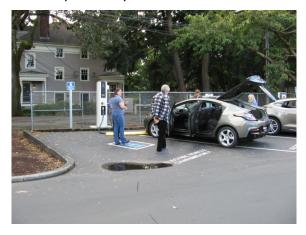

### Loo Wit Electric Vehicle Event a Success!

The Loo Wit group's first ever electric car show was a huge success. Thank goodness the weather cooperated. More than a dozen electric car owners displayed their vehicles and even let people take them for a spin. Hundreds of people came out to learn more about owning and driving an electric vehicle and the EV owners were more than happy to answer their questions and help educate them.

The electric bike rides were a big hit and many enjoyed the hot dogs served up by BlackDog. All of the participants were well pleased with the turnout. The Columbian did a really nice article about the event which appeared on the front page of the Clark County section the next day.